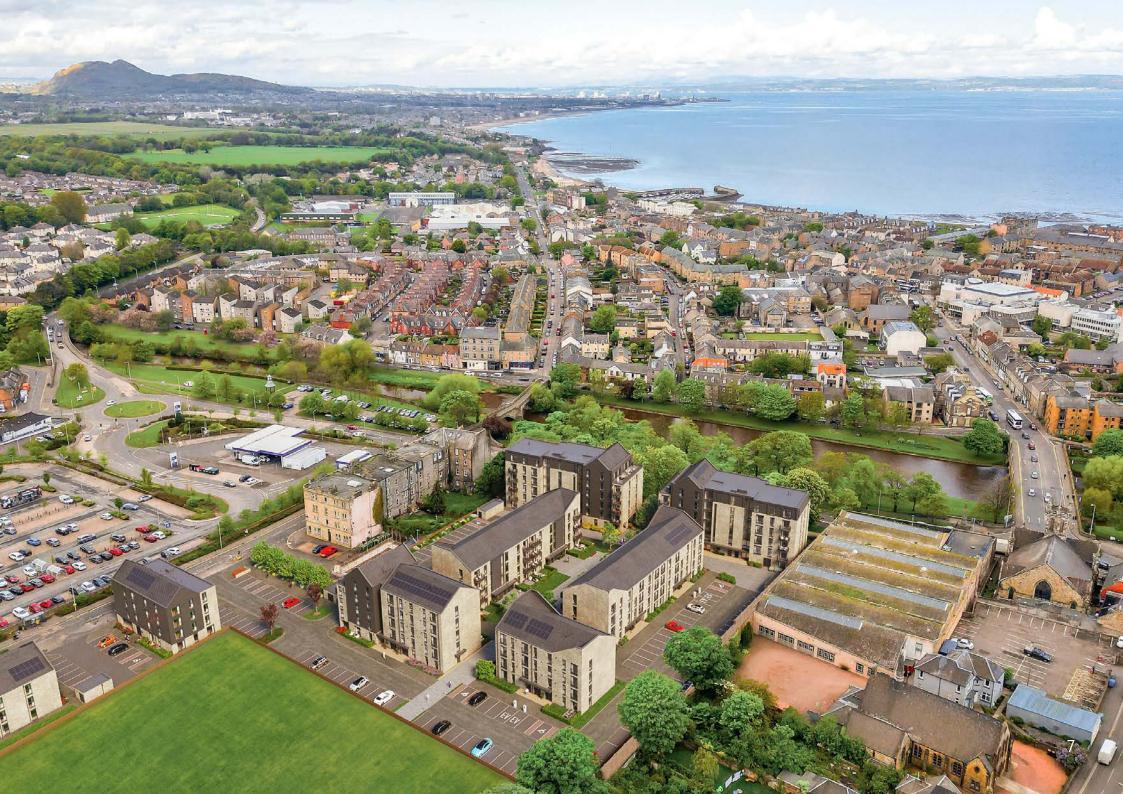

#### WHERE WEARE

Perfectly located on the banks of the River Esk, Wireworks is surrounded by convenient local amenities, desirable transport links and a bustling community. What's more, the development's close proximity to Edinburgh's city centre is highly sought-after - you can find yourself on Princes Street in just six minutes by train.

Living at Wireworks, you are connected to some of East Lothian's prime beauty spots, with Musselburgh and Portobello beaches on your doorstep and Longniddry and Gullane Bents a little further afield. Our residents can enjoy weekends in the great outdoors at Dalkeith Country Park - only a 13 minutes drive from Wireworks - perfect for a morning dog walk or weekends exploring.

In terms of nearby amenities, Tesco Extra sits a mere four minutes walk from Wireworks, whilst Fort Kinnaird is just an eight minute drive from the development and offers a variety of shops, restaurants and activities suitable for all ages. Local restaurants and cafes that are within walking distance include; Dal Patino, and the famous Luca's ice cream shop.