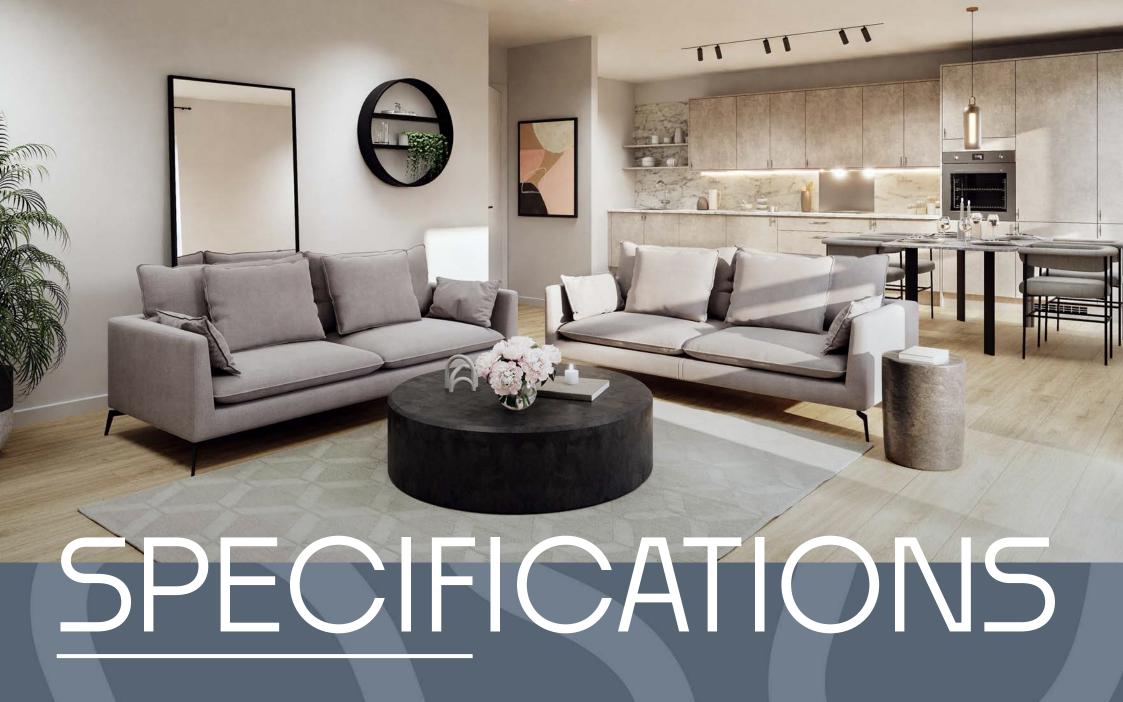

#### EXTERNAL & PARKING

- All apartments at Wireworks are fitted with high spec uPVC Tilt and Turn windows which are manufactured by Sidey and conveniently allow residents to clean from inside.
- Internal doors are finished in a gorgeous gloss white, in keeping with the sleek and clean aesthetic throughout your apartment.
- All ceilings and walls, are finished with matt white emulsion as standard.
- Water suppression system supplied by I-Mist to all apartments.

- As a resident at Wireworks, you can enjoy the carefully landscaped courtyard. What's more, you can relax and enjoy the leafiness on the communal benches that are installed.
- At Wireworks there is private parking available for residents, and so too guests.
   For those with electric vehicles, you can find six electric charging stations and spaces.
- Sufficient communal bin and cycle storage can also be found on the development.
- High quality external material and finishes use throughout Wireworks.

#### OWER

- BT Openreach cabling is fitted throughout the apartments.
- TV point outlets are installed in all living areas and each principal bedroom at Wireworks.
- Shaver sockets are provided in each ensuite for those apartments without an ensuite, you will find shaver sockets in the main bathroom.
- Low energy bulbs are provided to residents for all lighting outlets throughout the development.
- Wireworks' apartments are reliably heated by Combi boilers with a Hive controlled system and wall mounted radiators.
- Hyperoptic superfast broadband connection available from the day you move in.

## **(ITCHENS**

- All apartments in Wireworks boast impressive open-plan kitchens which offer an aesthetic, neutral look - perfect to allow you to put your own stamp on the living space. Omega's MakIntosh collection kitchens are not only environmentally responsible but they offer stylish, longwearing designs and have been meticulously sourced to ensure the highest quality fittings throughout apartments.
- With sufficient cupboard and worktop space, all Wireworks highly specified kitchens are fitted with Smeg appliances: this includes, integrated fridge freezer and dishwasher, single oven, integrated hood and induction hob with glass splash back as standard.

### ACCESS

- At Wireworks, bathrooms and ensuites have been carefully designed to ensure comfort and style for years to come. This is why all main bathrooms (with the exception of apartment 1B) come with a high quality shower over bath as standard.
- For those apartments with ensuites: these spacious rooms include high spec sanitaryware and a shower with enclosure as standard.
- All apartments' bathrooms and ensuites are fitted with elegant and modern chrome brassware throughout.
- Residents have options between various Porcelanosa tiles, ensuring your home is bespoke to your personal taste.