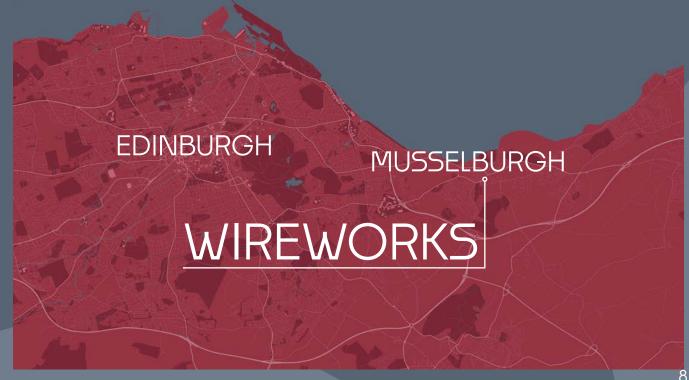

#### WHERE WEARE

Perfectly located on the banks of the River Esk, Wireworks is surrounded by convenient local amenities, desirable transport links and a bustling community. What's more, the development's close proximity to Edinburgh's city centre is highly sought-after - you can find yourself on Princes Street in just six minutes by train.

Living at Wireworks, you are connected to some of East Lothian's prime beauty spots, with Musselburgh and Portobello beaches on your doorstep and Longniddry and Gullane Bents a little further afield. Our residents can enjoy weekends in the great outdoors at Dalkeith Country Park - only a 13 minutes drive from Wireworks - perfect for a morning dog walk or weekends exploring.