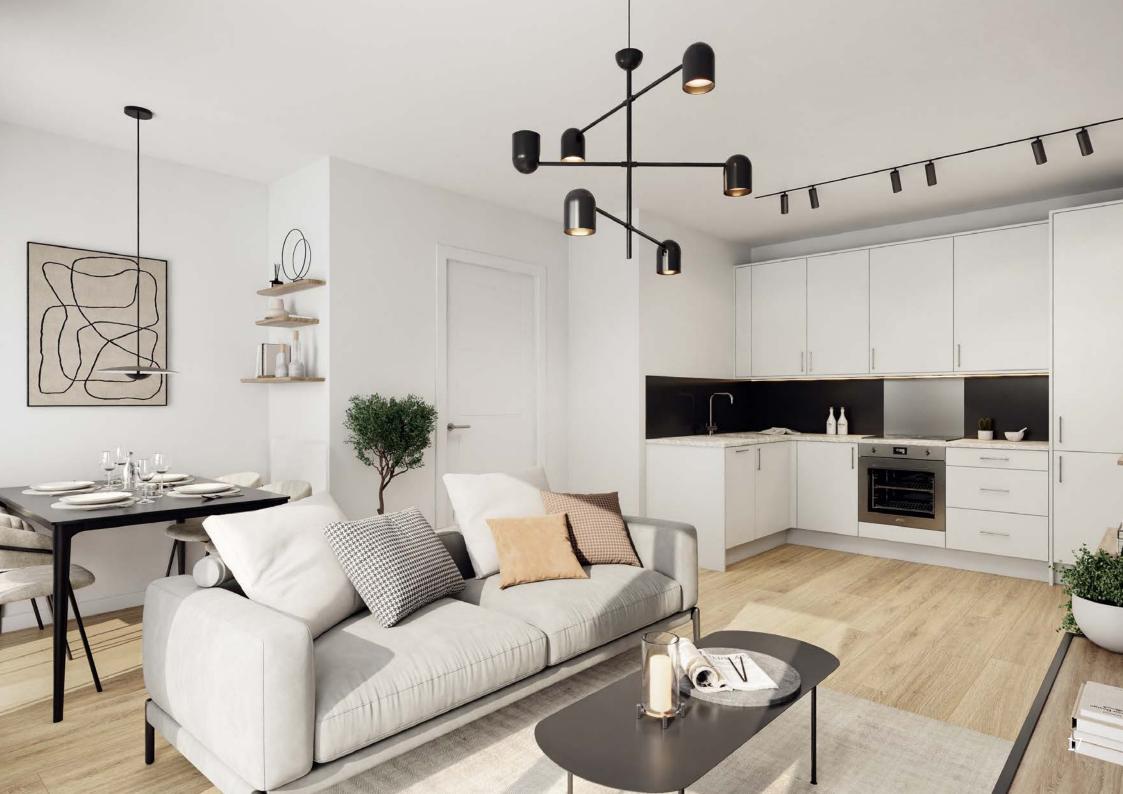

CONTEMPORARY, BRIGHT SPACES AND MODERN DESIGN MAKE FOR AN EXCEPTIONAL LIVING EXPERIENCE

Built with sustainability in mind, at every stage

Our collection of expertly designed one, two and three bedroom apartments at Wireworks, all feature carefully considered, open-plan living areas and charming layouts. Contemporary, bright spaces and modern design make for an exceptional living experience.

### Wireworks' one bedroom apartments all boast impressive open-plan kitchen and living areas that are tailored to comfortable living and brightened by their desirable Juliet balconies.

Providing a spacious bedroom and stylish bathroom with quality fittings, perfect for low maintenance living just outside the city centre.

## **(ITCHENS**

- All apartments in Wireworks boast impressive open-plan kitchens which offer an aesthetic, neutral look - perfect to allow you to put your own stamp on the living space. Omega's MakIntosh collection kitchens are not only environmentally responsible but they offer stylish, longwearing designs and have been meticulously sourced to ensure the highest quality fittings throughout apartments.
- With sufficient cupboard and worktop space, all Wireworks highly specified kitchens are fitted with Smeg appliances: this includes, integrated fridge freezer and dishwasher, single oven, integrated hood and induction hob with glass splash back as standard.