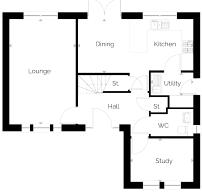

## Morton

- 4 generous bedrooms
- Detached Garage
- Study
- Spacious Lounge

| ROOM             | METRIC (W x D)       | ROOM IMPERIAL (W x D) |
|------------------|----------------------|-----------------------|
| Lounge           | 3.52 X 5.56          | 11'7" X 18'3"         |
| Kitchen/Dining   | 6.09 X 2.84          | 19'0" X 9'4"          |
| Utility          | 2.25 X 1.20          | 7'5" X 3'11"          |
| Study            | 3.32 X 2.30          | 10'11 X 7'7"          |
| Bedroom 1        | 3.77 X 2.85          | 12'4" X 9'4"          |
| En suite         | 1.59 X 2.85          | 5'3" X 9'4"           |
| Bedroom 2        | 3.32 X 2.62          | 10'11" X 8'7"         |
| Bedroom 3        | 3.48 X 2.85          | 11'5" X 9'4"          |
| Bedroom 4        | 2.39 X 2.60          | 7'10" X 8'6"          |
| Bathroom         | 1.99 X 2.23          | 6'6" X 7'4"           |
| Total Floor Area | 128.70m <sup>2</sup> | 1385 ft <sup>2</sup>  |

Disclaimer: Please note that some properties are built handed (mirror image) to those illustrated. These floor plans depict a typical layout of the house type. All dimensions are approximate and floor plans are not to scale. The computer generated images are for illustrative purposes and should be treated as general guidance only. Individual features and elevational treatments may vary. The standard specification can vary on individual developments, please speak to your Customer Experience Manager for specific specification details for your chosen development.