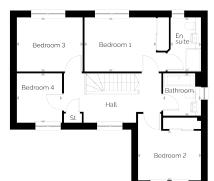

## Morton

- 4 generous bedrooms
- Detached Garage
- Study
- Spacious Lounge

| ROOM             | METRIC (W x D)       | ROOM IMPERIAL (W x D) |
|------------------|----------------------|-----------------------|
| Lounge           | 3.52 X 5.56          | 11'7" X 18'3"         |
| Kitchen/Dining   | 6.09 X 2.84          | 19'0" X 9'4"          |
| Utility          | 2.25 X 1.20          | 7'5" X 3'11"          |
| Study            | 3.32 X 2.30          | 10'11 X 7'7"          |
| Bedroom 1        | 3.77 X 2.85          | 12'4" X 9'4"          |
| En suite         | 1.59 X 2.85          | 5'3" X 9'4"           |
| Bedroom 2        | 3.32 X 2.62          | 10'11" X 8'7"         |
| Bedroom 3        | 3.48 X 2.85          | 11'5" X 9'4"          |
| Bedroom 4        | 2.39 X 2.60          | 7'10" X 8'6"          |
| Bathroom         | 1.99 X 2.23          | 6'6" X 7'4"           |
| Total Floor Area | 128.70m <sup>2</sup> | 1385 ft <sup>2</sup>  |

#### FIRST FLOOR

Disclaimer: Please note that some properties are built handed (mirror image) to those illustrated. These floor plans depict a typical layout of the house type. All dimensions are approximate and floor plans are not to scale. The computer generated images are for illustrative purposes and should be treated as general guidance only. Individual features and elevational treatments may vary. The standard specification can vary on individual developments, please speak to your Customer Experience Manager for specific specification details for your chosen development.