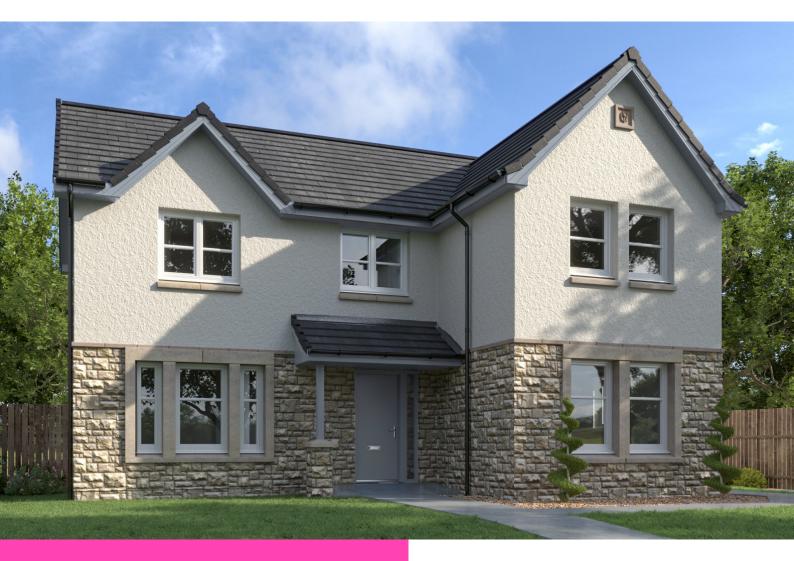

# DUNDAS

## Morton

- 4 generous bedrooms
- Detached Garage
- Study
- Spacious Lounge

| ROOM             | METRIC (W x D)       | ROOM IMPERIAL (W x D) |
|------------------|----------------------|-----------------------|
| Lounge           | 3.52 X 5.56          | 11'7" X 18'3"         |
| Kitchen/Dining   | 6.09 X 2.84          | 19'0" X 9'4"          |
| Utility          | 2.25 X 1.20          | 7'5" X 3'11"          |
| Study            | 3.32 X 2.30          | 10'11 X 7'7"          |
| Bedroom 1        | 3.77 X 2.85          | 12'4" X 9'4"          |
| En suite         | 1.59 X 2.85          | 5'3" X 9'4"           |
| Bedroom 2        | 3.32 X 2.62          | 10'11" X 8'7"         |
| Bedroom 3        | 3.48 X 2.85          | 11'5" X 9'4"          |
| Bedroom 4        | 2.39 X 2.60          | 7'10" X 8'6"          |
| Bathroom         | 1.99 X 2.23          | 6'6" X 7'4"           |
| Total Floor Area | 128.70m <sup>2</sup> | 1385 ft <sup>2</sup>  |

Disclaimer: Please note that some properties are built handed (mirror image) to those illustrated. These floor plans depict a typical layout of the house type. All dimensions are approximate and floor plans are not to scale. The computer generated images are for illustrative purposes and should be treated as general guidance only. Individual features and elevational treatments may vary. The standard specification can vary on individual developments, please speak to your Customer Experience Manager for specific specification details for your chosen development.