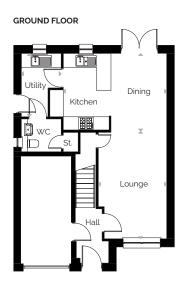

## Wallace

- 4 generous bedrooms
- Open plan kitchen, dining & lounge area
- Ample storage throughout

| ROOM             | METRIC (W x D) | ROOM IMPERIAL (W x D) |
|------------------|----------------|-----------------------|
| Lounge           | 3.31 x 4.94    | 10'10" x 16'2"        |
| Kitchen/Dining   | 5.00 x3.67     | 16'5" × 12'0"         |
| Utility          | 1.93 x 2.94    | 6'4" × 9'8"           |
| Bedroom 1        | 2.70 x 4.10    | 8'10" × 13'5"         |
| En Suite         | 1.61 x 2.59    | 5'3" x 8'6"           |
| Bedroom 2        | 2.51 x 4.09    | 8'3" × 13'5"          |
| Bedroom 3        | 2.65 x 3.72    | 8'8" x 12'2"          |
| Bedroom 4        | 2.41 × 3.72    | 7'11" × 12'2          |
| Bathroom         | 1.77 × 3.02    | 5'10" × 9'11"         |
| Total Floor Area | 117.25 m²      | 1262 ft²              |

Disclaimer: Please note that some properties are built handed (mirror image) to those illustrated. These floor plans depict a typical layout of the house type. All dimensions are approximate and floor plans are not to scale. The computer generated images are for illustrative purposes and should be treated as general guidance only. Individual features and elevational treatments may vary. The standard specification can vary on individual developments, please speak to your Customer Experience Manager for specific specification details for your chosen development.