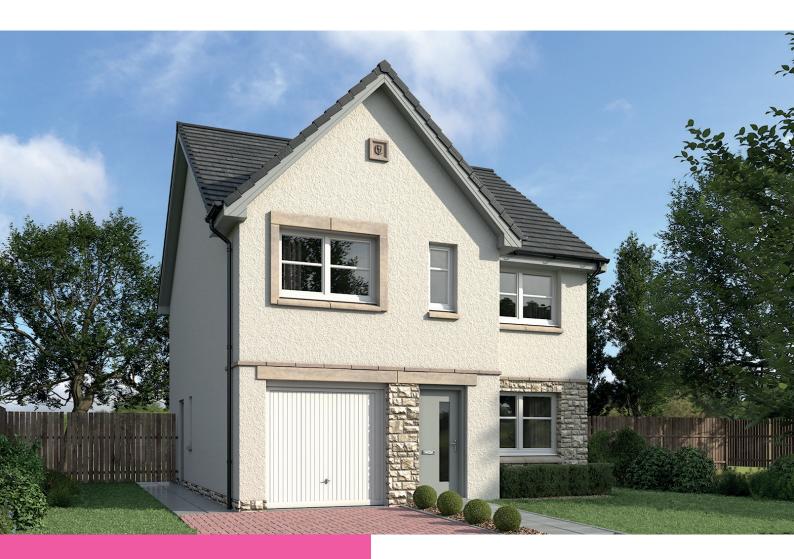

## **DUNDAS**

## Wallace

- 4 generous bedrooms
- Open plan kitchen, dining & lounge area
- Ample storage throughout

| ROOM             | METRIC (W x D) | ROOM IMPERIAL (W x D) |
|------------------|----------------|-----------------------|
| Lounge           | 3.31 x 4.94    | 10'10" x 16'2"        |
| Kitchen/Dining   | 5.00 x3.67     | 16'5" × 12'0"         |
| Utility          | 1.93 x 2.94    | 6'4" × 9'8"           |
| Bedroom 1        | 2.70 x 4.10    | 8'10" × 13'5"         |
| En Suite         | 1.61 x 2.59    | 5'3" x 8'6"           |
| Bedroom 2        | 2.51 x 4.09    | 8'3" × 13'5"          |
| Bedroom 3        | 2.65 x 3.72    | 8'8" x 12'2"          |
| Bedroom 4        | 2.41 × 3.72    | 7'11" × 12'2          |
| Bathroom         | 1.77 × 3.02    | 5'10" × 9'11"         |
| Total Floor Area | 117.25 m²      | 1262 ft²              |

Disclaimer: Please note that some properties are built handed (mirror image) to those illustrated. These floor plans depict a typical layout of the house type. All dimensions are approximate and floor plans are not to scale. The computer generated images are for illustrative purposes and should be treated as general guidance only. Individual features and elevational treatments may vary. The standard specification can vary on individual developments, please speak to your Customer Experience Manager for specific specification details for your chosen development.