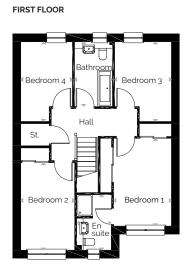

## Wallace

- 4 generous bedrooms
- Open plan kitchen, dining & lounge area
- Ample storage throughout

| ROOM             | METRIC (W x D) | ROOM IMPERIAL (W x D) |
|------------------|----------------|-----------------------|
| Lounge           | 3.31 x 4.94    | 10'10" x 16'2"        |
| Kitchen/Dining   | 5.00 x3.67     | 16'5" × 12'0"         |
| Utility          | 1.93 x 2.94    | 6'4" × 9'8"           |
| Bedroom 1        | 2.70 x 4.10    | 8'10" × 13'5"         |
| En Suite         | 1.61 x 2.59    | 5'3" x 8'6"           |
| Bedroom 2        | 2.51 x 4.09    | 8'3" × 13'5"          |
| Bedroom 3        | 2.65 x 3.72    | 8'8" x 12'2"          |
| Bedroom 4        | 2.41 × 3.72    | 7'11" × 12'2          |
| Bathroom         | 1.77 × 3.02    | 5'10" × 9'11"         |
| Total Floor Area | 117.25 m²      | 1262 ft²              |

Disclaimer: Please note that some properties are built handed (mirror image) to those illustrated. These floor plans depict a typical layout of the house type. All dimensions are approximate and floor plans are not to scale. The computer generated images are for illustrative purposes and should be treated as general guidance only. Individual features and elevational treatments may vary. The standard specification can vary on individual developments, please speak to your Customer Experience Manager for specific specification details for your chosen development.