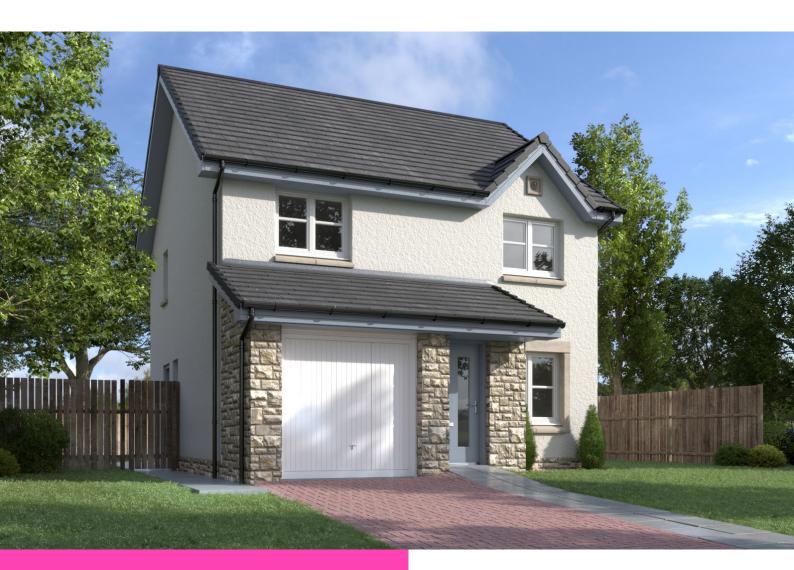

# **DUNDAS**

## Pentland

- 3 generous bedrooms
- Open plan
- Ample storage

| ROOM             | METRIC (W x D) | ROOM IMPERIAL (W x D) |
|------------------|----------------|-----------------------|
| Lounge           | 4,06 x 4,26    | 13'4" × 13'0"         |
| Kitchen/Dining   | 4,85 × 3,44    | 15'11" × 11'3"        |
| Utility          | 2,75 × 1,74    | 9'0" x 5'9"           |
| Bedroom 1        | 3,10 × 3,33    | 10'2" × 10'11"        |
| En Suite         | 1,63 x 2,62    | 5'4" x 8'7"           |
| Bedroom 2        | 2,94 x 2,89    | 9'8" x 9'6"           |
| Bedroom 3        | 2,53 x 3,38    | 8'4" × 11'1"          |
| Bathroom         | 1,70 x 3,06    | 5'7" x 10'0"          |
| Total Floor Area | 96.69 m²       | 1041 ft <sup>2</sup>  |

Disclaimer: Please note that some properties are built handed (mirror image) to those illustrated. These floor plans depict a typical layout of the house type. All dimensions are approximate and floor plans are not to scale. The computer generated images are for illustrative purposes and should be treated as general guidance only. Individual features and elevational treatments may vary. The standard specification can vary on individual developments, please speak to your Customer Experience Manager for specific specification details for your chosen development.