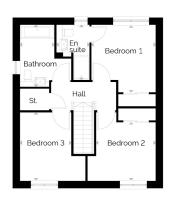

## Pentland

- 3 generous bedrooms
- Open plan
- Ample storage

| ROOM             | METRIC (W x D) | ROOM IMPERIAL (W x D) |
|------------------|----------------|-----------------------|
| Lounge           | 4,06 x 4,26    | 13'4" × 13'0"         |
| Kitchen/Dining   | 4,85 × 3,44    | 15'11" × 11'3"        |
| Utility          | 2,75 × 1,74    | 9'0" x 5'9"           |
| Bedroom 1        | 3,10 × 3,33    | 10'2" × 10'11"        |
| En Suite         | 1,63 x 2,62    | 5'4" x 8'7"           |
| Bedroom 2        | 2,94 x 2,89    | 9'8" x 9'6"           |
| Bedroom 3        | 2,53 x 3,38    | 8'4" × 11'1"          |
| Bathroom         | 1,70 x 3,06    | 5'7" x 10'0"          |
| Total Floor Area | 96.69 m²       | 1041 ft <sup>2</sup>  |

#### GROUND FLOOR

FIRST FLOOR

Disclaimer: Please note that some properties are built handed (mirror image) to those illustrated. These floor plans depict a typical layout of the house type. All dimensions are approximate and floor plans are not to scale. The computer generated images are for illustrative purposes and should be treated as general guidance only. Individual features and elevational treatments may vary. The standard specification can vary on individual developments, please speak to your Customer Experience Manager for specific specification details for your chosen development.