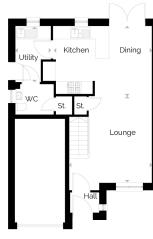

## Pentland

- 3 generous bedrooms
- Open plan
- Ample storage

| ROOM             | METRIC (W x D) | ROOM IMPERIAL (W x D) |
|------------------|----------------|-----------------------|
| Lounge           | 4,06 x 4,26    | 13'4" × 13'0"         |
| Kitchen/Dining   | 4,85 × 3,44    | 15'11" × 11'3"        |
| Utility          | 2,75 × 1,74    | 9'0" x 5'9"           |
| Bedroom 1        | 3,10 × 3,33    | 10'2" × 10'11"        |
| En Suite         | 1,63 x 2,62    | 5'4" x 8'7"           |
| Bedroom 2        | 2,94 x 2,89    | 9'8" x 9'6"           |
| Bedroom 3        | 2,53 x 3,38    | 8'4" × 11'1"          |
| Bathroom         | 1,70 x 3,06    | 5'7" x 10'0"          |
| Total Floor Area | 96.69 m²       | 1041 ft <sup>2</sup>  |

#### GROUND FLOOR

FIRST FLOOR

Disclaimer: Please note that some properties are built handed (mirror image) to those illustrated. These floor plans depict a typical layout of the house type. All dimensions are approximate and floor plans are not to scale. The computer generated images are for illustrative purposes and should be treated as general guidance only. Individual features and elevational treatments may vary. The standard specification can vary on individual developments, please speak to your Customer Experience Manager for specific specification details for your chosen development.