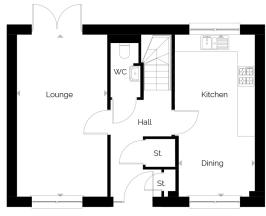

## Carnegie

- 3 generous bedrooms
- Spacious lounge with patio doors into garden
- Ample storge

| ROOM             | METRIC (W x D) | ROOM IMPERIAL (W x D) |
|------------------|----------------|-----------------------|
| Lounge           | 3.22 x 5.79    | 10'7" x 18'0"         |
| Kitchen/Dining   | 2.72 x 5.79    | 8'11" × 18'0"         |
| Bedroom 1        | 2.87 x 3.05    | 9'5" × 10'0"          |
| En Suite         | 2.80 x 1.50    | 9'2" × 4'11"          |
| Bedroom 2        | 3.24 x 2.75    | 10'8" x 9'0"          |
| Bedroom 3        | 3.24 x 2.25    | 10'8" x 7'5"          |
| Bathroom         | 2.22 x 2.00    | 7'3" × 6'7"           |
| Total Floor Area | 98.34 m²       | 1058 ft²              |

## FIRST FLOOR

GROUND FLOOR

Disclaimer: Please note that some properties are built handed (mirror image) to those illustrated. These floor plans depict a typical layout of the house type. All dimensions are approximate and floor plans are not to scale. The computer generated images are for illustrative purposes and should be treated as general guidance only. Individual features and elevational treatments may vary. The standard specification can vary on individual developments, please speak to your Customer Experience Manager for specific specification details for your chosen development.