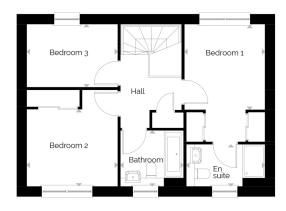

## Carnegie

- 3 generous bedrooms
- Spacious lounge with patio doors into garden
- Ample storge

| ROOM             | METRIC (W x D) | ROOM IMPERIAL (W x D) |
|------------------|----------------|-----------------------|
| Lounge           | 3.22 x 5.79    | 10'7" x 18'0"         |
| Kitchen/Dining   | 2.72 x 5.79    | 8'11" × 18'0"         |
| Bedroom 1        | 2.87 x 3.05    | 9'5" × 10'0"          |
| En Suite         | 2.80 x 1.50    | 9'2" × 4'11"          |
| Bedroom 2        | 3.24 x 2.75    | 10'8" x 9'0"          |
| Bedroom 3        | 3.24 x 2.25    | 10'8" x 7'5"          |
| Bathroom         | 2.22 x 2.00    | 7'3" × 6'7"           |
| Total Floor Area | 98.34 m²       | 1058 ft²              |

## FIRST FLOOR

GROUND FLOOR

Disclaimer: Please note that some properties are built handed (mirror image) to those illustrated. These floor plans depict a typical layout of the house type. All dimensions are approximate and floor plans are not to scale. The computer generated images are for illustrative purposes and should be treated as general guidance only. Individual features and elevational treatments may vary. The standard specification can vary on individual developments, please speak to your Customer Experience Manager for specific specification details for your chosen development.