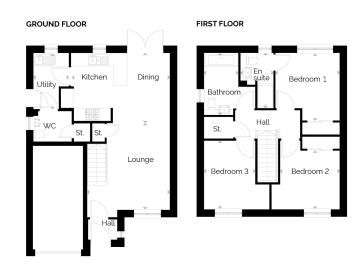

## **Pentland**

- 3 generous bedrooms
- · Open plan
- Ample storge

| ROOM             | METRIC (W x D) | ROOM IMPERIAL (W x D) |
|------------------|----------------|-----------------------|
| Lounge           | 4.08 x 4.26    | 13'5" × 13'0"         |
| Kitchen/Dining   | 4.80 x 3.44    | 15'9" × 11'3"         |
| Utility          | 1.74 x 2.76    | 5'9" × 9'1"           |
| Bedroom 1        | 3.10 × 3.33    | 10'2" × 10'11"        |
| En Suite         | 1.63 × 2.62    | 5'4" × 8'7"           |
| Bedroom 2        | 2.87 x 2.89    | 9'5" × 9'6"           |
| Bedroom 3        | 2.53 x 3.38    | 8'4" × 11'1"          |
| Bathroom         | 1.70 x 3.06    | 5'7" × 10'0"          |
| Total Floor Area | 95.71m²        | 1030 ft²              |

Disclaimer: Please note that some properties are built handed (mirror image) to those illustrated. These floor plans depict a typical layout of the house type. All dimensions are approximate and floor plans are not to scale. The computer generated images are for illustrative purposes and should be treated as general guidance only. Individual features and elevational treatments may vary. The standard specification can vary on individual developments, please speak to your Customer Experience Manager for specific specification details for your chosen development.