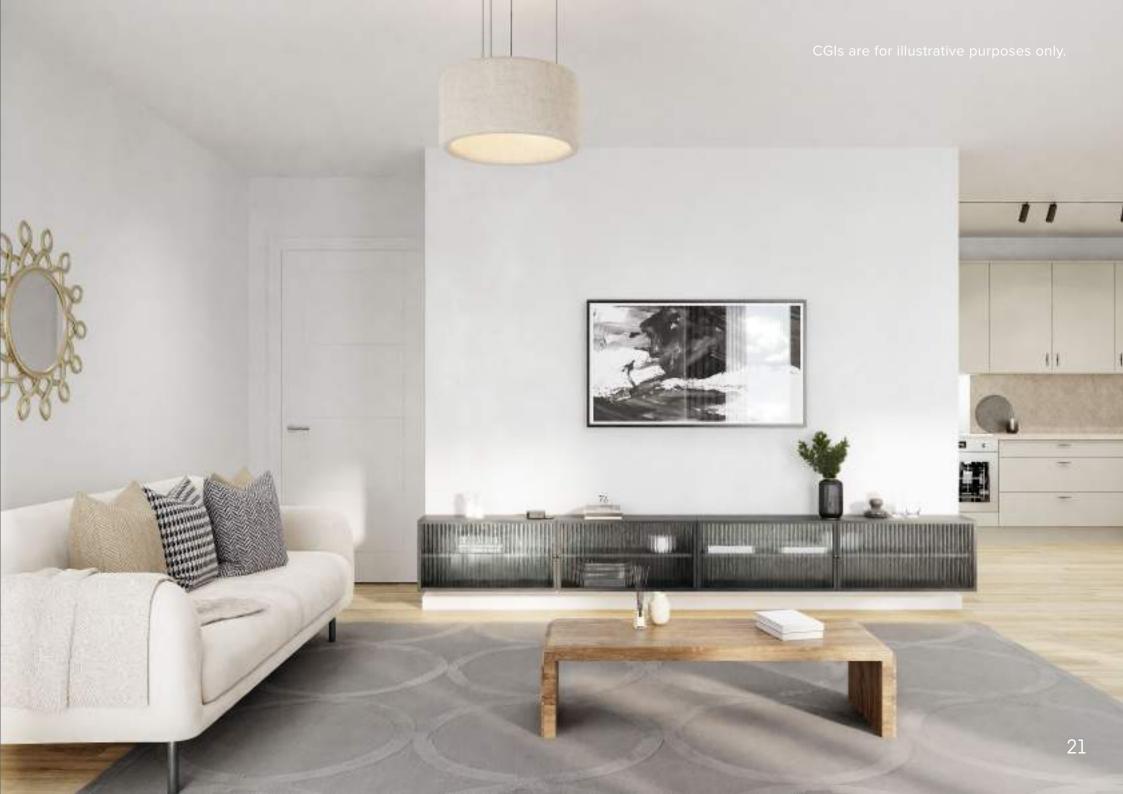

## THE PENTHO

DUNDAS IS PROUD TO OFFER PENTHOUSES AT WIREWORKS - PROVIDING STYLISH LIVING AREAS WHICH EXTEND TO EXCEPTIONAL TERRACES.

Providing bright and spacious open plan living as well as the tranquil views offered by East Lothian's coastline. Each penthouse includes high quality fixtures and fittings, luxury kitchens with Silestone worktops and quality appliances as standard. Both 3 bedroom penthouses have a sizeable private terrace, perfect to enjoy those summer evenings.