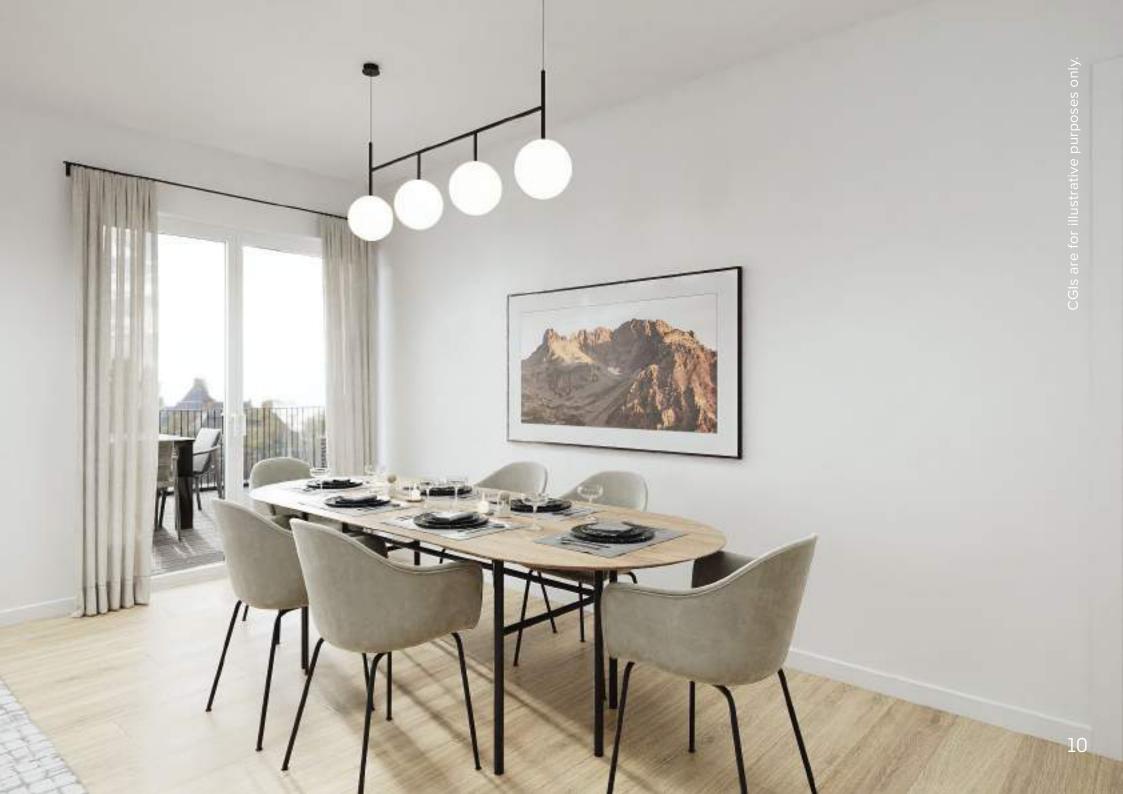

## THE PENTHO

DUNDAS IS PROUD TO OFFER PENTHOUSES AT WIREWORKS - PROVIDING STYLISH LIVING AREAS WHICH EXTEND TO EXCEPTIONAL TERRACES.

Providing bright and spacious open plan living as well as the tranquil views offered by East Lothian's coastline. Each penthouse includes high quality fixtures and fittings, luxury kitchens with Silestone worktops and quality appliances as standard. Both 3 bedroom penthouses have a sizeable private terrace, perfect to enjoy those summer evenings.

## *(ITCHENS*

- All apartments in Wireworks boast impressive open-plan kitchens which offer an aesthetic, neutral look perfect to allow you to put your own stamp on the living space. Omega's Mackintosh collection kitchens are stylish yet longwearing and have been meticulously sourced to ensure the highest quality fittings throughout apartments.
- With sufficient cupboard and worktop space, all Wireworks highly specified kitchens are fitted with Smeg appliances: Silestone worktops, washer dryer & boiling tap. Wine cooler and built in microwave are also included in the 3 bedroom penthouses.