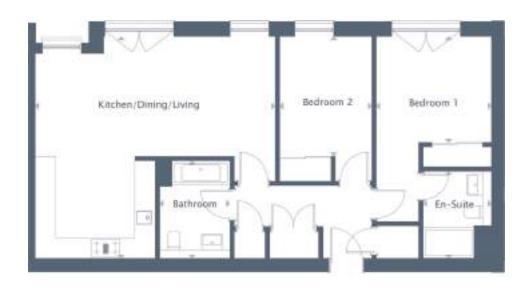

#### PLOT 62

Our two bedroom penthouse provides a spacious open plan kitchen diner where you can enjoy peaceful tree top views. Complete with a contemporary kitchen, which includes silestone worktops and boiling tap all as standard. There is ample storage throughout as well as a stylish bathroom and en suite.

| TOTAL FLOOR AREA      | 87 SQM            | 936 SQFT        |
|-----------------------|-------------------|-----------------|
|                       |                   |                 |
| ROOM                  | METERS<br>(W x D) | FEET<br>(W × D) |
| KITCHEN/LIVING/DINING | 7.05 x 6.50       | 23'2" x 21'4"   |
| BEDROOM 1             | 3.38 x 3.12       | 11'1" × 10'3"   |
| EN-SUITE              | 2.01 x 2.55       | 6'7" x 8'4"     |
| BEDROOM 2             | 2.70 x 3.52       | 8'10" x 11'7"   |
| BATHROOM              | 2.07 x 2.86       | 6'9" x 9'5"     |