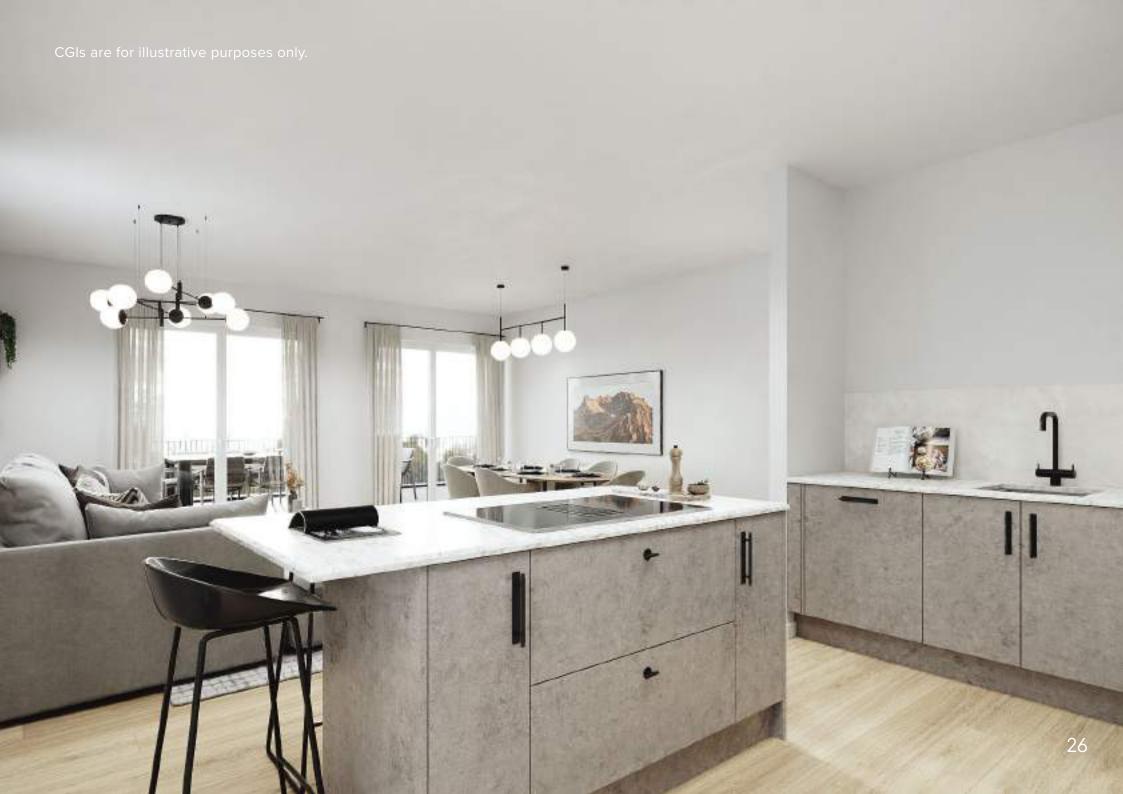

## *(ITCHENS*

- All apartments in Wireworks boast impressive open-plan kitchens which offer an aesthetic, neutral look perfect to allow you to put your own stamp on the living space. Omega's Mackintosh collection kitchens are stylish yet longwearing and have been meticulously sourced to ensure the highest quality fittings throughout apartments.
- With sufficient cupboard and worktop space, all Wireworks highly specified kitchens are fitted with Smeg appliances: Silestone worktops, washer dryer & boiling tap. Wine cooler and built in microwave are also included in the 3 bedroom penthouses.