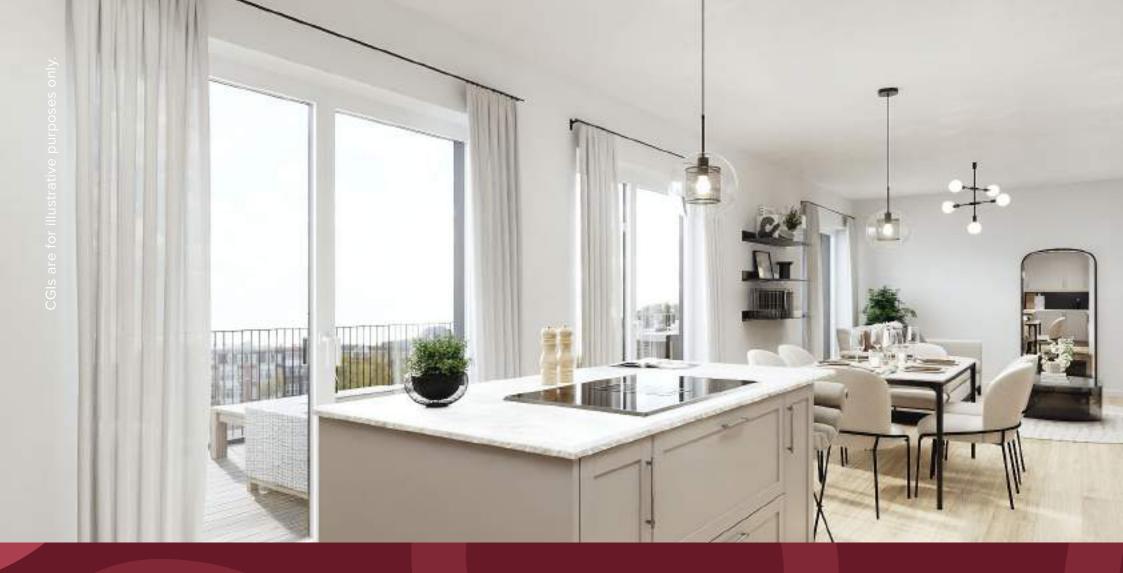

## THE PENTHO

DUNDAS IS PROUD TO OFFER PENTHOUSES AT WIREWORKS - PROVIDING STYLISH LIVING AREAS WHICH EXTEND TO EXCEPTIONAL TERRACES.

Providing bright and spacious open plan living as well as the tranquil views offered by East Lothian's coastline. Each penthouse includes high quality fixtures and fittings, luxury kitchens with Silestone worktops and quality appliances as standard. Both 3 bedroom penthouses have a sizeable private terrace, perfect to enjoy those summer evenings.

## *(ITCHENS*

- All apartments in Wireworks boast impressive open-plan kitchens which offer an aesthetic, neutral look perfect to allow you to put your own stamp on the living space. Omega's Mackintosh collection kitchens are stylish yet longwearing and have been meticulously sourced to ensure the highest quality fittings throughout apartments.
- With sufficient cupboard and worktop space, all Wireworks highly specified kitchens are fitted with Smeg appliances: Silestone worktops, washer dryer & boiling tap. Wine cooler and built in microwave are also included in the 3 bedroom penthouses.