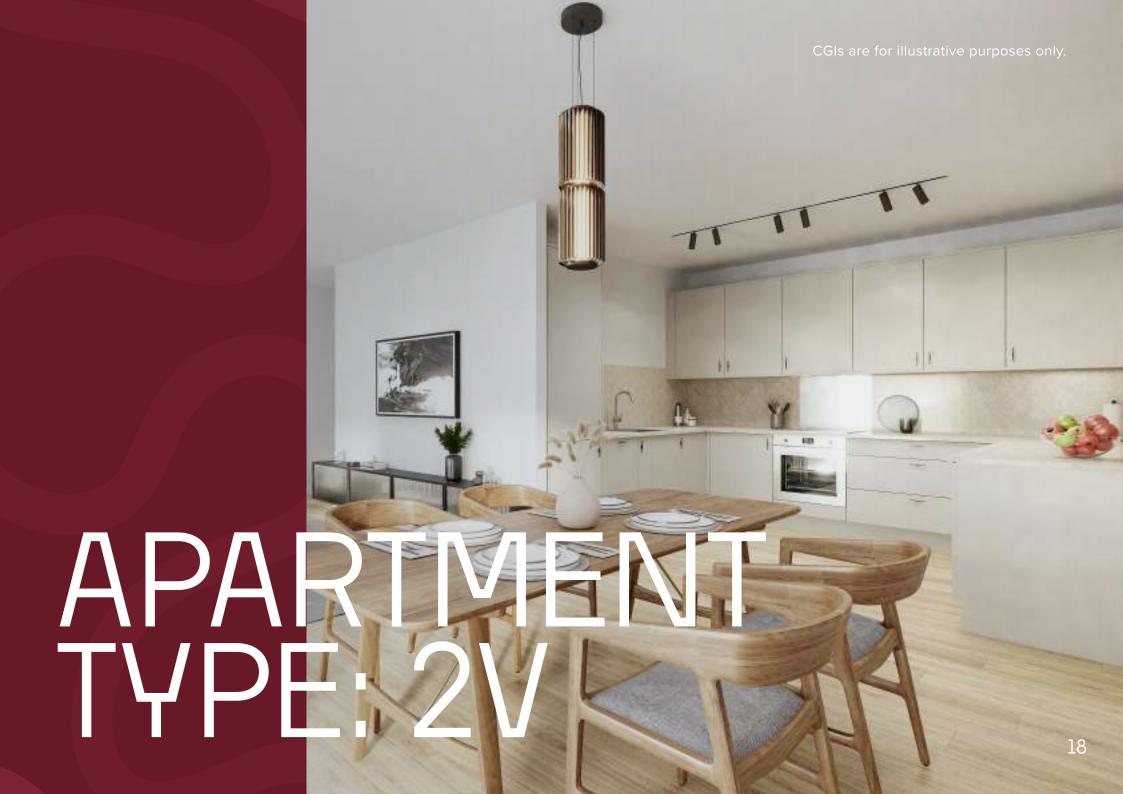

#### PLOT 62

Our two bedroom penthouse provides a spacious open plan kitchen diner where you can enjoy peaceful tree top views. Complete with a contemporary kitchen, which includes silestone worktops and boiling tap all as standard. There is ample storage throughout as well as a stylish bathroom and en suite.