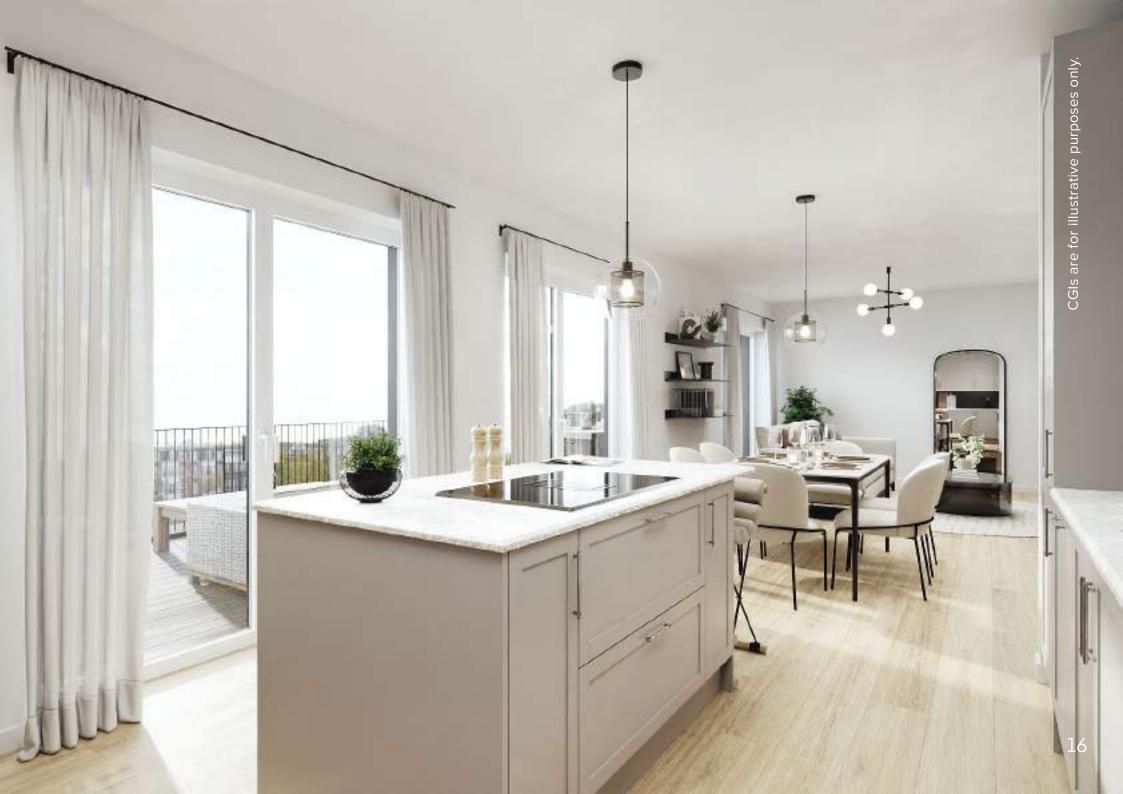

#### PLOT 61

Our largest penthouse offers an exceptionally sized living and dining area which leads onto a private terrace with tranquil views of the coast. Complete with a spacious contemporary kitchen, which includes silestone worktops, boiling tap, wine cooler and built in microwave all as standard. Three generous bedrooms, one with en suite, offer flexibility for a home office or gym.

## *(ITCHENS*

- All apartments in Wireworks boast impressive open-plan kitchens which offer an aesthetic, neutral look perfect to allow you to put your own stamp on the living space. Omega's Mackintosh collection kitchens are stylish yet longwearing and have been meticulously sourced to ensure the highest quality fittings throughout apartments.
- With sufficient cupboard and worktop space, all Wireworks highly specified kitchens are fitted with Smeg appliances: Silestone worktops, washer dryer & boiling tap. Wine cooler and built in microwave are also included in the 3 bedroom penthouses.