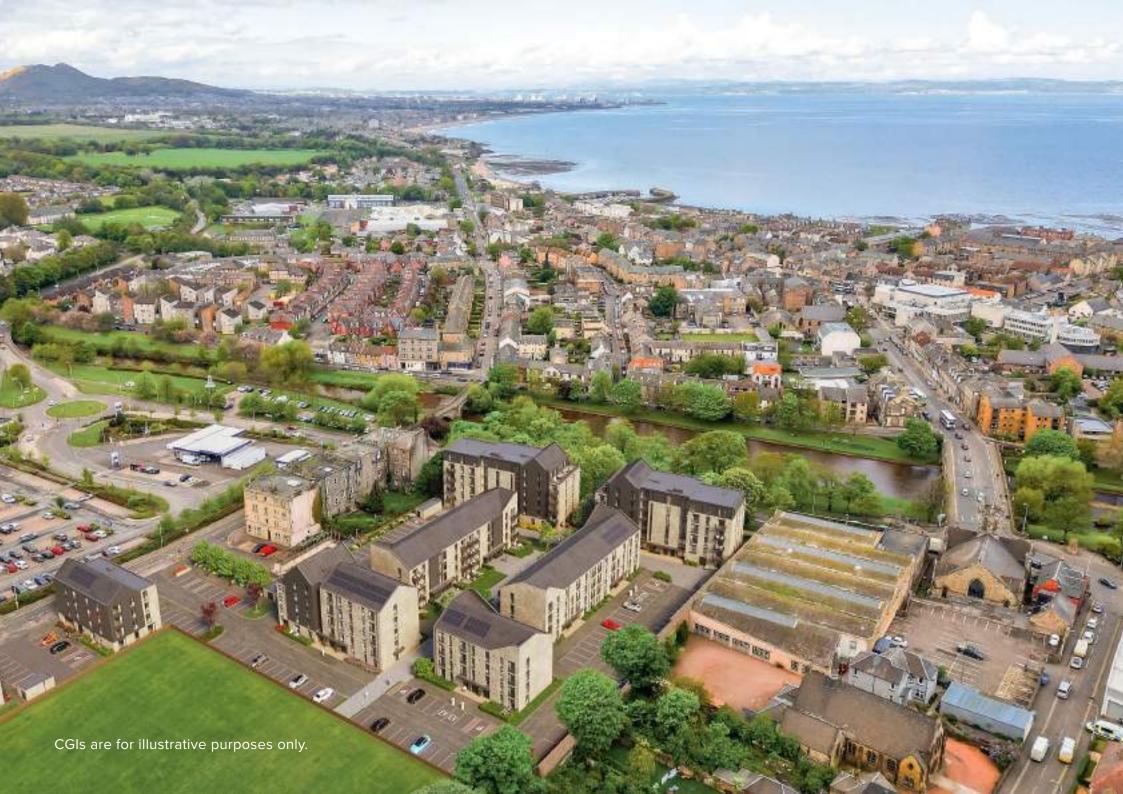

### LOCATION

PERFECTLY LOCATED ON THE BANKS OF THE RIVER ESK, WIREWORKS IS SURROUNDED BY CONVENIENT LOCAL AMENITIES, DESIRABLE TRANSPORT LINKS AND A BUSTLING COMMUNITY.

The development's close proximity to Edinburgh's city centre is highly sought-after - you can find yourself on Princes Street in just six minutes by train. A Wireworks penthouse creates the perfect home for those who are looking for a quieter environment, while remaining well connected to the city centre.

### BLOCK 3: PENTHOUSES

#### VIEWS TO RIVER ESK