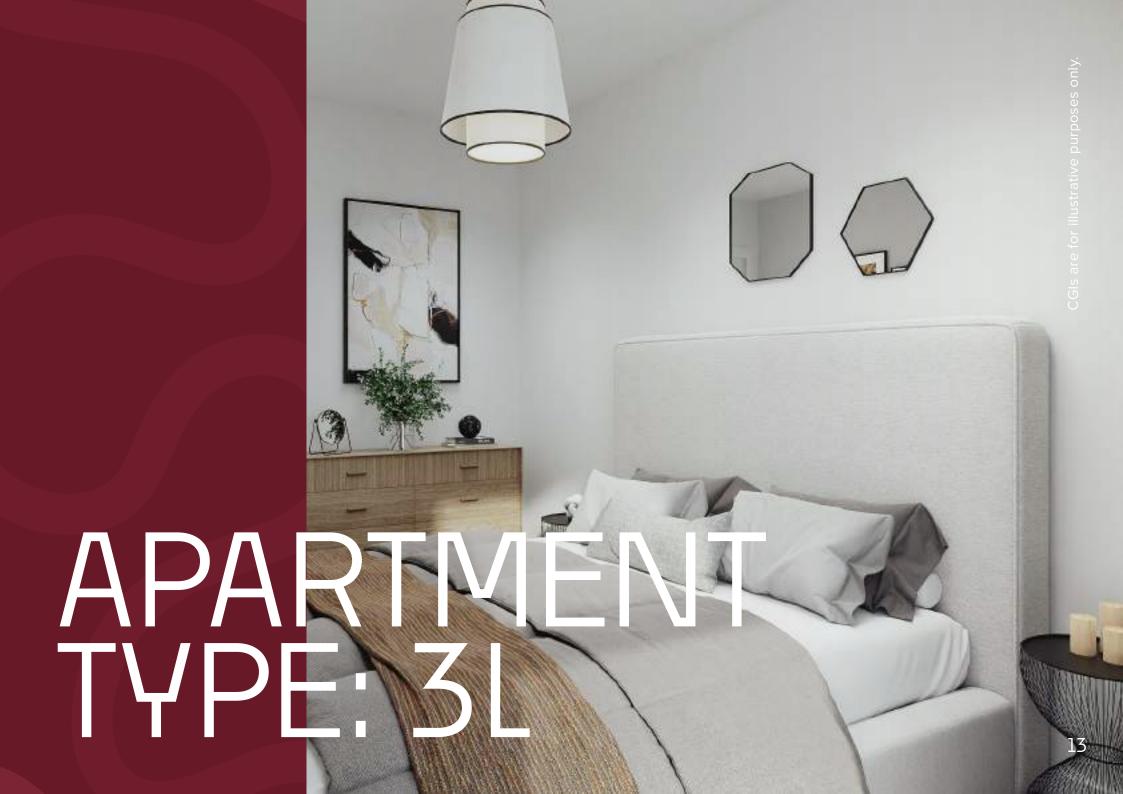

## THE PENTHO

DUNDAS IS PROUD TO OFFER PENTHOUSES AT WIREWORKS - PROVIDING STYLISH LIVING AREAS WHICH EXTEND TO EXCEPTIONAL TERRACES.

Providing bright and spacious open plan living as well as the tranquil views offered by East Lothian's coastline. Each penthouse includes high quality fixtures and fittings, luxury kitchens with Silestone worktops and quality appliances as standard. Both 3 bedroom penthouses have a sizeable private terrace, perfect to enjoy those summer evenings.

### PLOT 61

FEATURING COVETED VIEWS OVER THE RIVER ESK FROM THE PRIVATE TERRACE.

Floor plans are for illustrative purposes only.