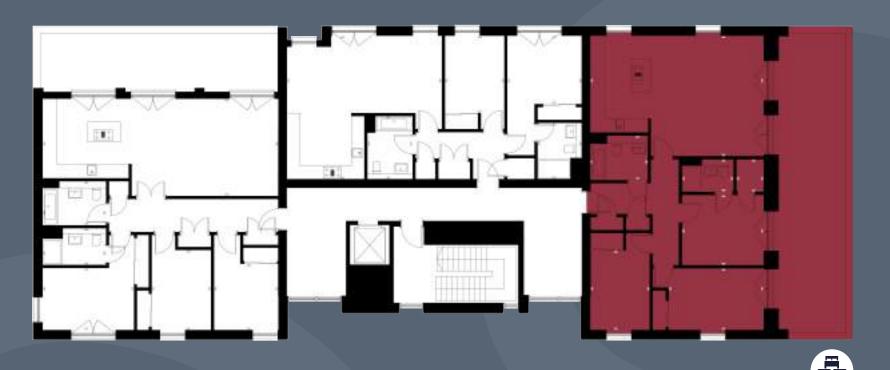

ng tap all as standard. There is ample storage throughout as well as a stylish bathroom and en suite.

| TOTAL FLOOR AREA      | 87 SQM            | 936 SQFT        |
|-----------------------|-------------------|-----------------|
|                       |                   |                 |
| ROOM                  | METERS<br>(W x D) | FEET<br>(W × D) |
| KITCHEN/LIVING/DINING | 7.05 x 6.50       | 23'2" x 21'4"   |
| BEDROOM 1             | 3.38 x 3.12       | 11'1" × 10'3"   |
| EN-SUITE              | 2.01 x 2.55       | 6'7" x 8'4"     |
| BEDROOM 2             | 2.70 x 3.52       | 8'10" x 11'7"   |
| BATHROOM              | 2.07 x 2.86       | 6'9" x 9'5"     |

#### EXPLORE THIS PENTHOUSE >







### PLOT 63

FEATURING COVETED VIEWS OVER THE RIVER ESK FROM THE PRIVATE TERRACE.







Floor plans are for illustrative purposes only.

#### PLOT 63

Our three bedroom penthouse boasts an impressive outside terrace providing unrivalled views of East Lothians coast. Complete with a spacious contemporary kitchen, which includes silestone worktops, boiling tap, wine cooler and built in microwave all as standard. Three generous bedrooms, one with en suite, offer flexibility for a home office or gym.

| TOTAL FLOOR AREA      | 107 SQM           | 1,151 SQFT      |
|-----------------------|-------------------|-----------------|
| ROOM                  | METERS<br>(W x D) | FEET<br>(W x D) |
| KITCHEN/LIVING/DINING | 7.89 x 5.48       | 25'11" x 17'0"  |
| BEDROOM 1             | 3.73 x 3.20       | 12'3" x 10'6"   |
| EN-SUITE              | 2.36 x 1.49       | 7'9" x 4'11"