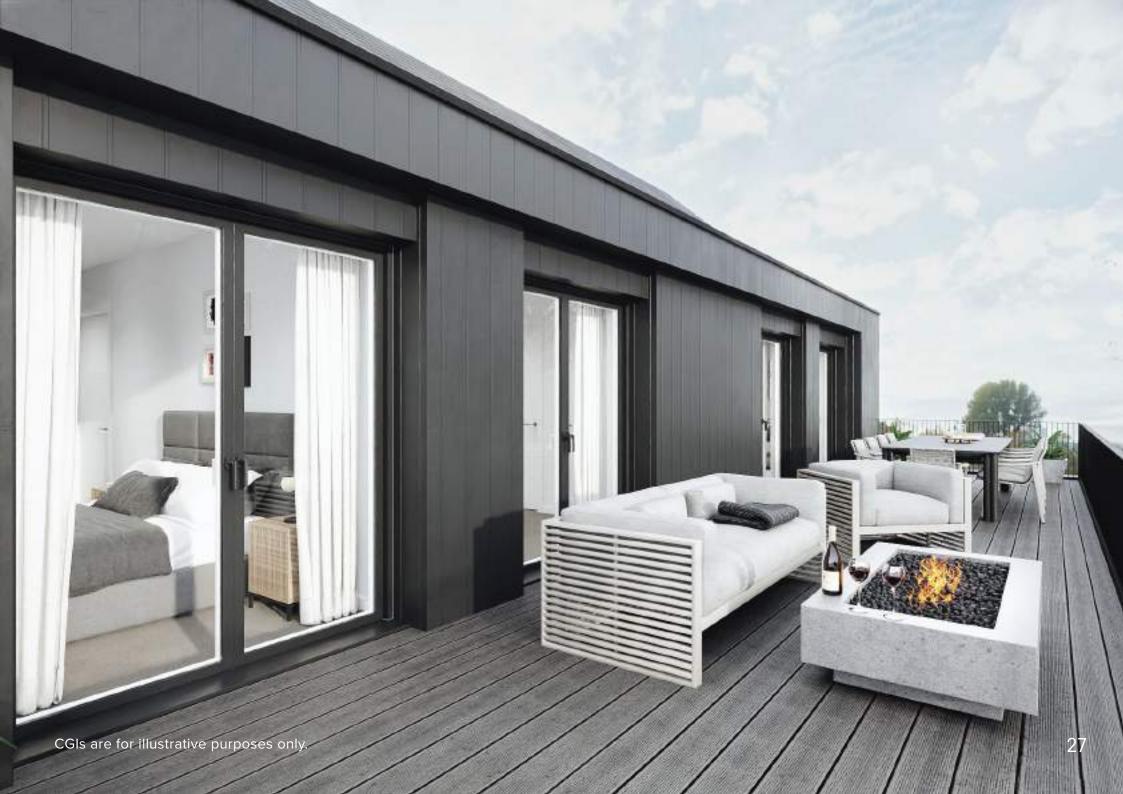

## THE PENTHO

DUNDAS IS PROUD TO OFFER PENTHOUSES AT WIREWORKS - PROVIDING STYLISH LIVING AREAS WHICH EXTEND TO EXCEPTIONAL TERRACES.

Providing bright and spacious open plan living as well as the tranquil views offered by East Lothian's coastline. Each penthouse includes high quality fixtures and fittings, luxury kitchens with Silestone worktops and quality appliances as standard. Both 3 bedroom penthouses have a sizeable private terrace, perfect to enjoy those summer evenings.