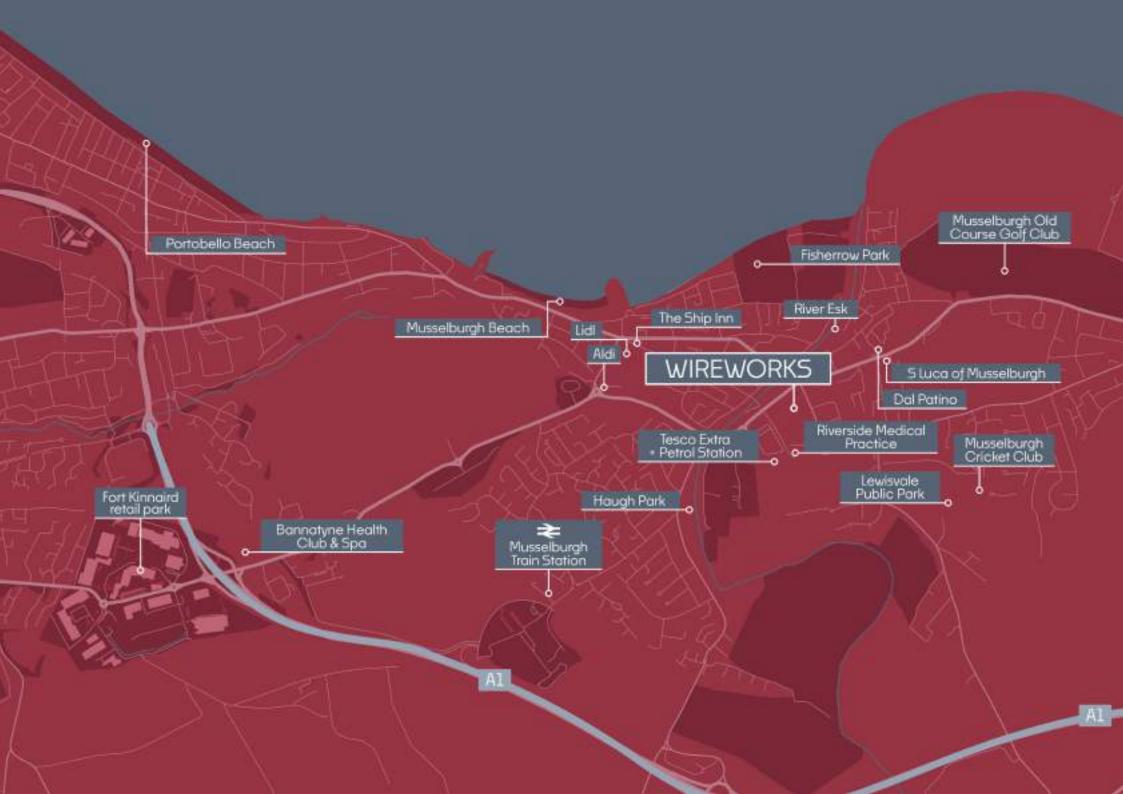

### LOCATION

PERFECTLY LOCATED ON THE BANKS OF THE RIVER ESK, WIREWORKS IS SURROUNDED BY CONVENIENT LOCAL AMENITIES, DESIRABLE TRANSPORT LINKS AND A BUSTLING COMMUNITY.

The development's close proximity to Edinburgh's city centre is highly sought-after - you can find yourself on Princes Street in just six minutes by train. A Wireworks penthouse creates the perfect home for those who are looking for a quieter environment, while remaining well connected to the city centre.

There are abundant local amenities, Tesco Extra sits a mere four minutes walk from Wireworks, whilst Fort Kinnaird is just an eight minute drive from the development and offers a variety of shops, restaurants and activities suitable for all ages. Local restaurants and cafes that are within walking distance include; Dal Patino, and the famous Luca's ice cream shop.