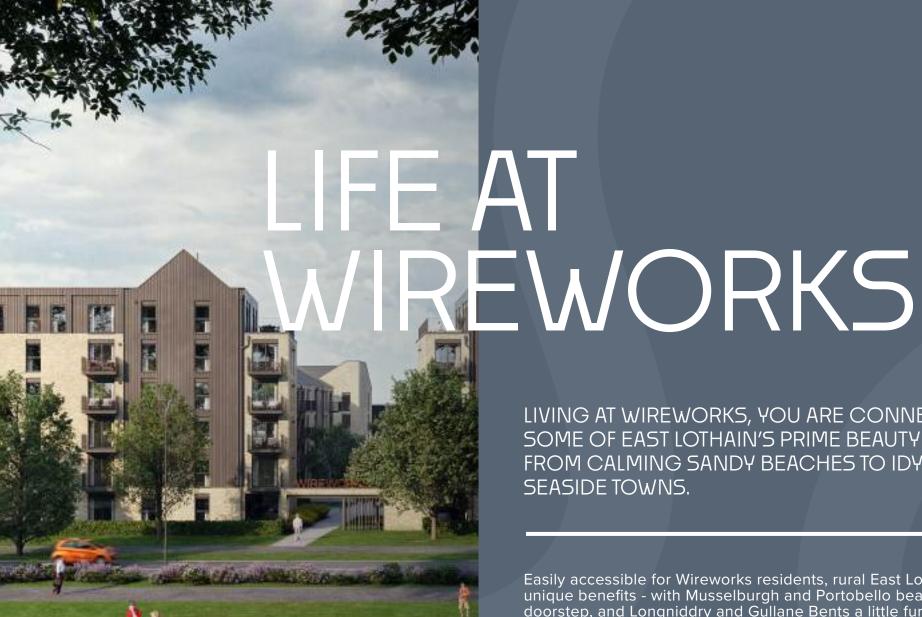

LIVING AT WIREWORKS, YOU ARE CONNECTED TO SOME OF EAST LOTHAIN'S PRIME BEAUTY SPOTS, FROM CALMING SANDY BEACHES TO IDYLLIC

Easily accessible for Wireworks residents, rural East Lothian provides unique benefits - with Musselburgh and Portobello beaches on your doorstep, and Longniddry and Gullane Bents a little further afield. Our residents can enjoy weekends in the great outdoors at Dalkeith Country Park, only a 13 minutes drive from Wireworks - perfect for a morning dog walk or to spend weekends exploring.