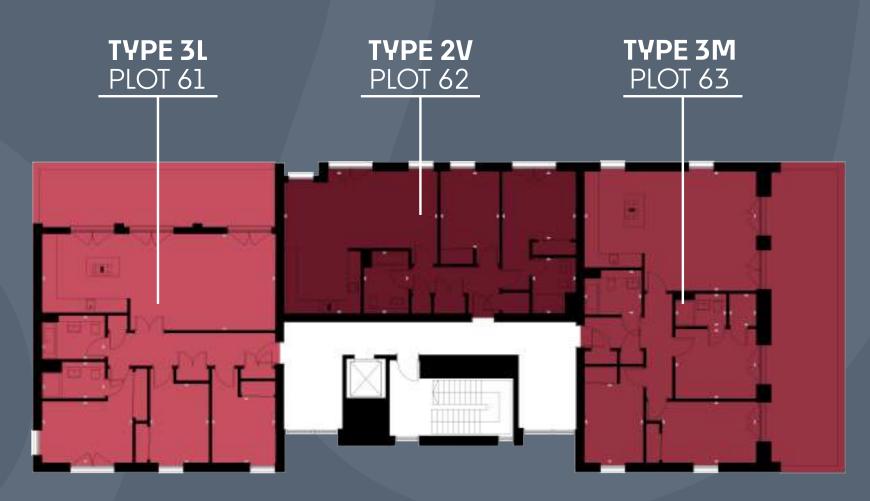

### PLOT 61

FEATURING COVETED VIEWS OVER THE RIVER ESK FROM THE PRIVATE TERRACE.

Floor plans are for illustrative purposes only.

#### PLOT 61

Our largest penthouse offers an exceptionally sized living and dining area which leads onto a private terrace with tranquil views of the coast. Complete with a spacious contemporary kitchen, which includes silestone worktops, boiling tap, wine cooler and built in microwave all as standard. Three generous bedrooms, one with en suite, offer flexibility for a home office or gym.

| TOTAL FLOOR AREA      | 113 SQM           | 1,216 SQFT      |
|-----------------------|-------------------|-----------------|
|                       |                   |                 |
| ROOM                  | METERS<br>(W x D) | FEET<br>(W x D) |
| KITCHEN/LIVING/DINING | 10.69 x 4.37      | 35'1" x 14'6"   |
| BEDROOM 1             | 4.16 x 2.84       | 13'8" x 9'4"    |
| EN-SUITE              | 2.89 x 1.68       | 9'6" x 5'6"     |
| BEDROOM 2             | 2.70 x 3.65       | 8'10" x 11'0"   |
| BEDROOM 3             | 2.92 x 3.02       | 9'7" x 9'11"    |
| BATHROOM              | 2.89 x 2.01       | 9'6" x 6'7"     |
| TERRACE               | 10.78 x 2.66      | 35'4" x 8'8"    |

### PLOT 62

FEATURING COVETED VIEWS OVER THE RIVER ESK FROM THE JULIET BALCONIES.

Floor plans are for illustrative purposes only.

#### PLOT 62

Our two bedroom penthouse provides a spacious open plan kitchen diner where you can enjoy peaceful tree top views. Complete with a contemporary kitchen, which includes silestone worktops and boiling tap all as standard. There is ample storage throughout as well as a stylish bathroom and en suite.

| TOTAL FLOOR AREA      | 87 SQM            | 936 SQFT        |
|-----------------------|-------------------|-----------------|
|                       |                   |                 |
| ROOM                  | METERS<br>(W x D) | FEET<br>(W × D) |
| KITCHEN/LIVING/DINING | 7.05 x 6.50       | 23'2" x 21'4"   |
| BEDROOM 1             | 3.38 x 3.12       | 11'1" × 10'3"   |
| EN-SUITE              | 2.01 x 2.55       | 6'7" x 8'4"     |
| BEDROOM 2             | 2.70 x 3.52       | 8'10" x 11'7"   |
| BATHROOM              | 2.07 x 2.86       | 6'9" x 9'5"     |

### PLOT 63

FEATURING COVETED VIEWS OVER THE RIVER ESK FROM THE PRIVATE TERRACE.

Floor plans are for illustrative purposes only.

#### PLOT 63

Our three bedroom penthouse boasts an impressive outside terrace providing unrivalled views of East Lothians coast. Complete with a spacious contemporary kitchen, which includes silestone worktops, boiling tap, wine cooler and built in microwave all as standard. Three generous bedrooms, one with en suite, offer flexibility for a home office or gym.

| TOTAL FLOOR AREA      | 107 SQM           | 1,151 SQFT      |
|-----------------------|-------------------|-----------------|
| ROOM                  | METERS<br>(W x D) | FEET<br>(W x D) |
| KITCHEN/LIVING/DINING | 7.89 x 5.48       | 25'11" x 17'0"  |
| BEDROOM 1             | 3.73 x 3.20       | 12'3" x 10'6"   |
| EN-SUITE              | 2.36 x 1.49       | 7'9" x 4'11"    |
| DRESSING ROOM         | 1.25 x 1.49       | 4'1" × 4'11"    |
| BEDROOM 2             | 4.33 x 2.82       | 14'2" x 9'3"    |
| BEDROOM 3             | 2.71 x 3.64       | 8'11" x 11'11"  |
| BATHROOM              | 2.63 x 2.03       | 8'8" x 6'8"     |
| TERRACE               | 13.58 x 3.06      | 44'6" x 10'0"   |