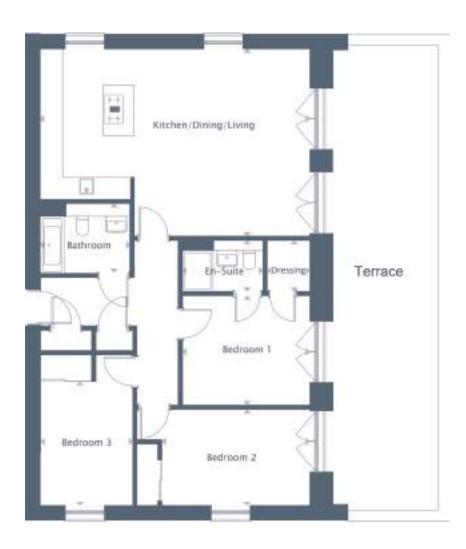

### PLOT 63

FEATURING COVETED VIEWS OVER THE RIVER ESK FROM THE PRIVATE TERRACE.

Floor plans are for illustrative purposes only.

#### PLOT 63

Our three bedroom penthouse boasts an impressive outside terrace providing unrivalled views of East Lothians coast. Complete with a spacious contemporary kitchen, which includes silestone worktops, boiling tap, wine cooler and built in microwave all as standard. Three generous bedrooms, one with en suite, offer flexibility for a home office or gym.

| TOTAL FLOOR AREA      | 107 SQM           | 1,151 SQFT      |
|-----------------------|-------------------|-----------------|
| ROOM                  | METERS<br>(W x D) | FEET<br>(W x D) |
| KITCHEN/LIVING/DINING | 7.89 x 5.48       | 25'11" x 17'0"  |
| BEDROOM 1             | 3.73 x 3.20       | 12'3" x 10'6"   |
| EN-SUITE              | 2.36 x 1.49       | 7'9" x 4'11"    |
| DRESSING ROOM         | 1.25 x 1.49       | 4'1" × 4'11"    |
| BEDROOM 2             | 4.33 x 2.82       | 14'2" x 9'3"    |
| BEDROOM 3             | 2.71 x 3.64       | 8'11" x 11'11"  |
| BATHROOM              | 2.63 x 2.03       | 8'8" x 6'8"     |
| TERRACE               | 13.58 x 3.06      | 44'6" x 10'0"   |