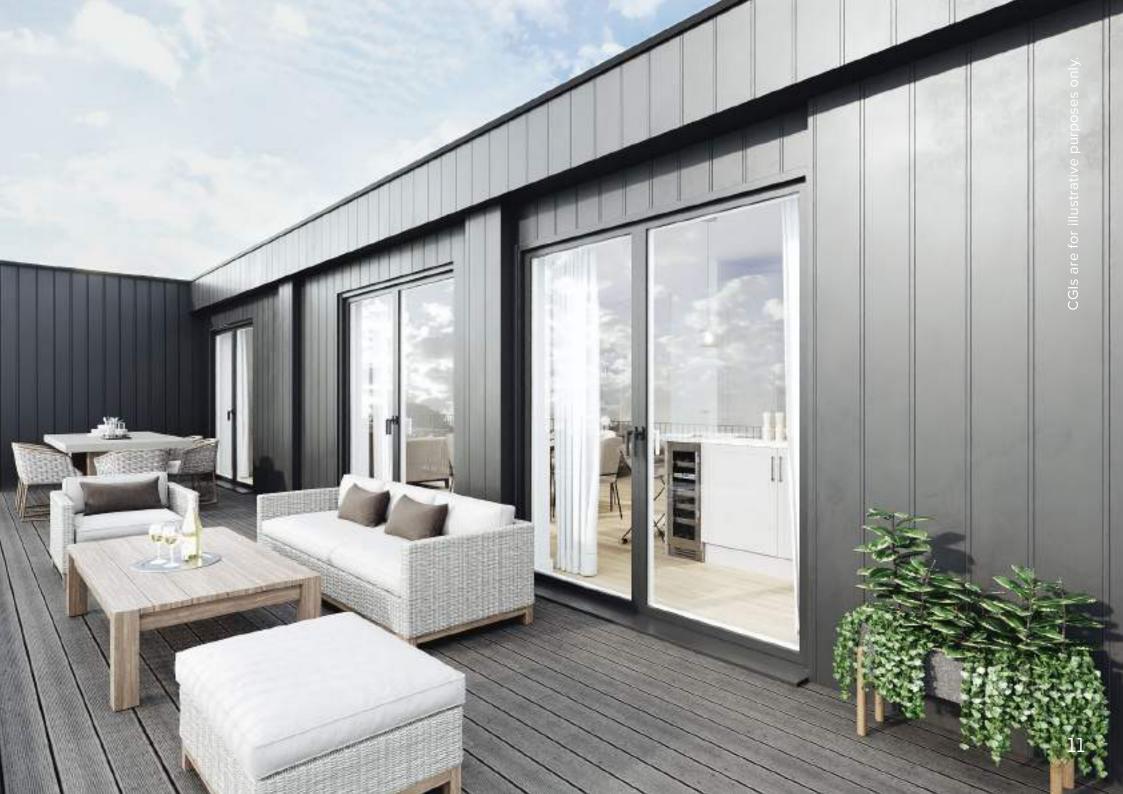

## THE PENTHO

DUNDAS IS PROUD TO OFFER PENTHOUSES AT WIREWORKS - PROVIDING STYLISH LIVING AREAS WHICH EXTEND TO EXCEPTIONAL TERRACES.

Providing bright and spacious open plan living as well as the tranquil views offered by East Lothian's coastline. Each penthouse includes high quality fixtures and fittings, luxury kitchens with Silestone worktops and quality appliances as standard. Both 3 bedroom penthouses have a sizeable private terrace, perfect to enjoy those summer evenings.

### PLOT 61

FEATURING COVETED VIEWS OVER THE RIVER ESK FROM THE PRIVATE TERRACE.

Floor plans are for illustrative purposes only.

### PLOT 63

FEATURING COVETED VIEWS OVER THE RIVER ESK FROM THE PRIVATE TERRACE.

Floor plans are for illustrative purposes only.