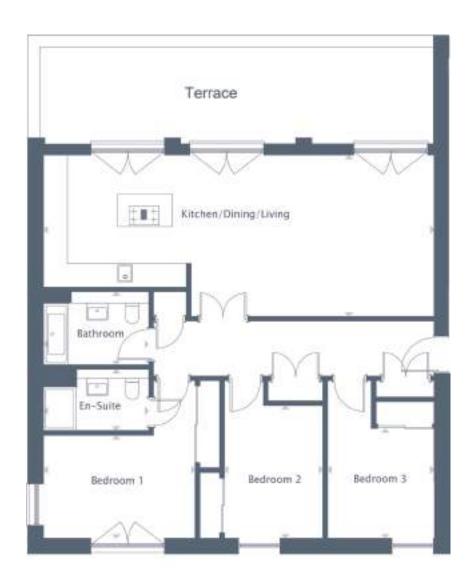

### PLOT 61

FEATURING COVETED VIEWS OVER THE RIVER ESK FROM THE PRIVATE TERRACE.

Floor plans are for illustrative purposes only.

#### PLOT 61

Our largest penthouse offers an exceptionally sized living and dining area which leads onto a private terrace with tranquil views of the coast. Complete with a spacious contemporary kitchen, which includes silestone worktops, boiling tap, wine cooler and built in microwave all as standard. Three generous bedrooms, one with en suite, offer flexibility for a home office or gym.

| TOTAL FLOOR AREA      | 113 SQM           | 1,216 SQFT      |
|-----------------------|-------------------|-----------------|
|                       |                   |                 |
| ROOM                  | METERS<br>(W x D) | FEET<br>(W x D) |
| KITCHEN/LIVING/DINING | 10.69 x 4.37      | 35'1" x 14'6"   |
| BEDROOM 1             | 4.16 x 2.84       | 13'8" x 9'4"    |
| EN-SUITE              | 2.89 x 1.68       | 9'6" x 5'6"     |
| BEDROOM 2             | 2.70 x 3.65       | 8'10" x 11'0"   |
| BEDROOM 3             | 2.92 x 3.02       | 9'7" x 9'11"    |
| BATHROOM              | 2.89 x 2.01       | 9'6" x 6'7"     |
| TERRACE               | 10.78 x 2.66      | 35'4" x 8'8"    |