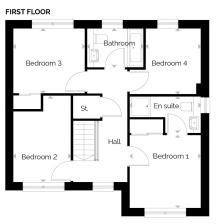

## Middleton

- · 4 generous bedrooms
- Detached single garage
- Study
- · Patio doors from kitchen/dining into garden

| ROOM             | METRIC (W x D) | ROOM IMPERIAL (W x D) |
|------------------|----------------|-----------------------|
| Lounge           | 3.27 x 5.10    | 10'9" x 16'9"         |
| Kitchen/Dining   | 6.07 x 2.60    | 19'11" × 8'6"         |
| Utility          | 1.97 × 2.01    | 6'6" x 6'7"           |
| Study            | 2.48 x 2.66    | 8'2" x 8'9"           |
| Bedroom 1        | 3.09 x 3.17    | 10'2" × 10'5"         |
| En Suite         | 3.09 x 1.59    | 10'2" × 5'3"          |
| Bedroom 2        | 3.11 x 2.82    | 10'2" x 9'3"          |
| Bedroom 3        | 2.50 x 3.76    | 8'2" x 12'4"          |
| Bedroom 4        | 2.39 x 2.86    | 7'10" × 9'5"          |
| Bathroom         | 2.45 × 1.70    | 8'0" x 5'7"           |
| Total Floor Area | 116.12 m²      | 1250 ft²              |

Disclaimer: Please note that some properties are built handed (mirror image) to those illustrated. These floor plans depict a typical layout of the house type. All dimensions are approximate and floor plans are not to scale. The computer generated images are for illustrative purposes and should be treated as general guidance only. Individual features and elevational treatments may vary. The standard specification can vary on individual developments, please speak to your Customer Experience Manager for specific specification details for your chosen development.