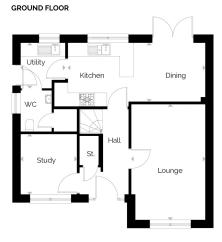

## Middleton

- · 4 generous bedrooms
- Detached single garage
- Study
- · Patio doors from kitchen/dining into garden

| ROOM             | METRIC (W x D) | ROOM IMPERIAL (W x D) |
|------------------|----------------|-----------------------|
| Lounge           | 3.27 x 5.10    | 10'9" x 16'9"         |
| Kitchen/Dining   | 6.07 x 2.60    | 19'11" × 8'6"         |
| Utility          | 1.97 × 2.01    | 6'6" x 6'7"           |
| Study            | 2.48 x 2.66    | 8'2" x 8'9"           |
| Bedroom 1        | 3.09 x 3.17    | 10'2" × 10'5"         |
| En Suite         | 3.09 x 1.59    | 10'2" × 5'3"          |
| Bedroom 2        | 3.11 x 2.82    | 10'2" x 9'3"          |
| Bedroom 3        | 2.50 x 3.76    | 8'2" x 12'4"          |
| Bedroom 4        | 2.39 x 2.86    | 7'10" × 9'5"          |
| Bathroom         | 2.45 × 1.70    | 8'0" x 5'7"           |
| Total Floor Area | 116.12 m²      | 1250 ft²              |

Disclaimer: Please note that some properties are built handed (mirror image) to those illustrated. These floor plans depict a typical layout of the house type. All dimensions are approximate and floor plans are not to scale. The computer generated images are for illustrative purposes and should be treated as general guidance only. Individual features and elevational treatments may vary. The standard specification can vary on individual developments, please speak to your Customer Experience Manager for specific specification details for your chosen development.