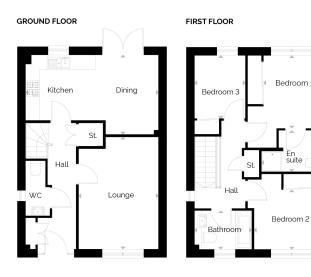

## Harper

- 3 generous bedrooms all with fitted wardrobes
- Spacious lounge
- Patio doors from kitchen/dining into garden

| ROOM             | METRIC (W x D) | ROOM IMPERIAL (W x D) |
|------------------|----------------|-----------------------|
| Lounge           | 3.48 x 4.90    | 11'5" × 16'1"         |
| Kitchen/Dining   | 5.79 x 3.47    | 18'0" × 11'5"         |
| Bedroom 1        | 2.78 x 3.19    | 9'1" x 10'6"          |
| En Suite         | 2.87 × 1.81    | 9'5" × 5'11"          |
| Bedroom 2        | 3.19 x 2.61    | 10'6" x 8'7"          |
| Bedroom 3        | 2.22 x 2.76    | 7'3" × 9'1"           |
| Bathroom         | 2.50 x 1.70    | 8'2" × 5'7"           |
| Total Floor Area | 98.42 m²       | 1059 ft²              |

Disclaimer: Please note that some properties are built handed (mirror image) to those illustrated. These floor plans depict a typical layout of the house type. All dimensions are approximate and floor plans are not to scale. The computer generated images are for illustrative purposes and should be treated as general guidance only. Individual features and elevational treatments may vary. The standard specification can vary on individual developments, please speak to your Customer Experience Manager for specific specification details for your chosen development.