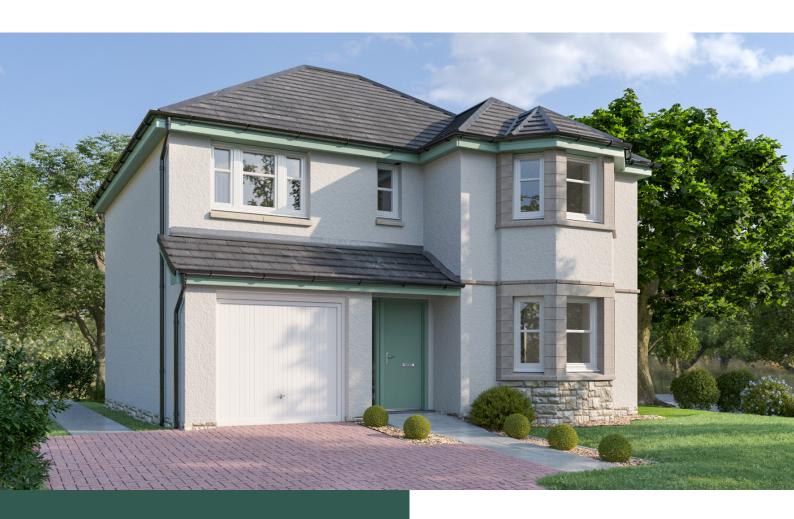

## Crawford

- · 4 generous bedrooms
- Spacious lounge
- Bay windows in living room and bedroom 1
- · Patio doors from kitchen/dining into garden

| ROOM             | METRIC (W x D) | ROOM IMPERIAL (W x D) |
|------------------|----------------|-----------------------|
| Lounge           | 5.28 x 3.55    | 17'4" × 11'8"         |
| Kitchen/Dining   | 6.50 x 2.85    | 21'4" × 9'4"          |
| Utility          | 2.79 x 1.74    | 9'2" x 5'9"           |
| Bedroom 1        | 4.60 x 3.55    | 15'1" x 11'8"         |
| En Suite         | 2.15 x 2.04    | 7'1" x 6'8"           |
| Bedroom 2        | 4.01 x 2.62    | 13'2" × 8'7"          |
| Bedroom 3        | 3.44 x 2.79    | 11'3" x 9'2"          |
| Bedroom 4        | 3.06 x 2.35    | 10'0" x 7'9"          |
| Bathroom         | 2.41 x 2.36    | 7'11 x 7'9"           |
| Total Floor Area | 114.91 m²      | 1239 ft²              |

Disclaimer: Please note that some properties are built handed (mirror image) to those illustrated. These floor plans depict a typical layout of the house type. All dimensions are approximate and floor plans are not to scale. The computer generated images are for illustrative purposes and should be treated as general guidance only. Individual features and elevational treatments may vary. The standard specification can vary on individual developments, please speak to your Customer Experience Manager for specific specification details for your chosen development.