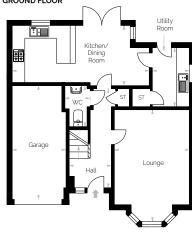

## Crawford

- · 4 generous bedrooms
- Spacious lounge
- Bay windows in living room and bedroom 1
- · Patio doors from kitchen/dining into garden

| ROOM             | METRIC (W x D) | ROOM IMPERIAL (W x D) |
|------------------|----------------|-----------------------|
| Lounge           | 5.28 x 3.55    | 17'4" × 11'8"         |
| Kitchen/Dining   | 6.50 x 2.85    | 21'4" × 9'4"          |
| Utility          | 2.79 x 1.74    | 9'2" x 5'9"           |
| Bedroom 1        | 4.60 x 3.55    | 15'1" x 11'8"         |
| En Suite         | 2.15 x 2.04    | 7'1" x 6'8"           |
| Bedroom 2        | 4.01 x 2.62    | 13'2" × 8'7"          |
| Bedroom 3        | 3.44 x 2.79    | 11'3" x 9'2"          |
| Bedroom 4        | 3.06 x 2.35    | 10'0" x 7'9"          |
| Bathroom         | 2.41 x 2.36    | 7'11 x 7'9"           |
| Total Floor Area | 114.91 m²      | 1239 ft²              |

Disclaimer: Please note that some properties are built handed (mirror image) to those illustrated. These floor plans depict a typical layout of the house type. All dimensions are approximate and floor plans are not to scale. The computer generated images are for illustrative purposes and should be treated as general guidance only. Individual features and elevational treatments may vary. The standard specification can vary on individual developments, please speak to your Customer Experience Manager for specific specification details for your chosen development.