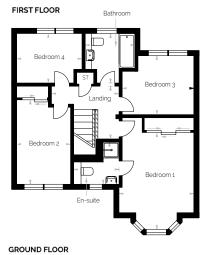

## Crawford

- · 4 generous bedrooms
- Spacious lounge
- Bay windows in living room and bedroom 1
- · Patio doors from kitchen/dining into garden

| ROOM             | METRIC (W x D) | ROOM IMPERIAL (W x D) |
|------------------|----------------|-----------------------|
| Lounge           | 5.28 x 3.55    | 17'4" × 11'8"         |
| Kitchen/Dining   | 6.50 x 2.85    | 21'4" × 9'4"          |
| Utility          | 2.79 x 1.74    | 9'2" x 5'9"           |
| Bedroom 1        | 4.60 x 3.55    | 15'1" x 11'8"         |
| En Suite         | 2.15 x 2.04    | 7'1" x 6'8"           |
| Bedroom 2        | 4.01 x 2.62    | 13'2" × 8'7"          |
| Bedroom 3        | 3.44 x 2.79    | 11'3" x 9'2"          |
| Bedroom 4        | 3.06 x 2.35    | 10'0" x 7'9"          |
| Bathroom         | 2.41 x 2.36    | 7'11 x 7'9"           |
| Total Floor Area | 114.91 m²      | 1239 ft²              |

Disclaimer: Please note that some properties are built handed (mirror image) to those illustrated. These floor plans depict a typical layout of the house type. All dimensions are approximate and floor plans are not to scale. The computer generated images are for illustrative purposes and should be treated as general guidance only. Individual features and elevational treatments may vary. The standard specification can vary on individual developments, please speak to your Customer Experience Manager for specific specification details for your chosen development.