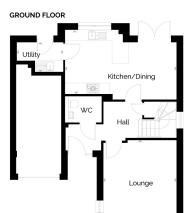

## Lewis

- 4 generous bedrooms
- Separate shower in main bathroom
- Spacious utility room
- Patio doors from kitchen/dining into garden

| ROOM             | METRIC (W x D) | ROOM IMPERIAL (W x D) |
|------------------|----------------|-----------------------|
| Lounge           | 3.99 x 4.39    | 13'1" × 14'5"         |
| Kitchen/Dining   | 6.09 x 3.50    | 19'0" × 11'6"         |
| Utility          | 2.54 x 1.62    | 8'4" × 5'4"           |
| Bedroom 1        | 3.31 x 4.41    | 10'10" × 14'6"        |
| En Suite         | 3.04 × 1.52    | 9'0" × 4'0"           |
| Bedroom 2        | 2.70 x 3.13    | 8'10" × 10'3"         |
| Bedroom 3        | 3.26 x 3.13    | 10'8" x 10'3"         |
| Bedroom 4        | 2.52 x 2.66    | 8'3" x 8'9"           |
| Bathroom         | 3.19 x 2.24    | 10'6" × 7'4"          |
| Total Floor Area | 125.95 m²      | 1355 ft <sup>2</sup>  |

Disclaimer: Please note that some properties are built handed (mirror image) to those illustrated. These floor plans depict a typical layout of the house type. All dimensions are approximate and floor plans are not to scale. The computer generated images are for illustrative purposes and should be treated as general guidance only. Individual features and elevational treatments may vary. The standard specification can vary on individual developments, please speak to your Customer Experience Manager for specific specification details for your chosen development.