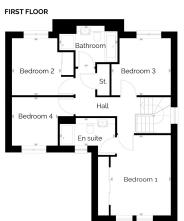

## Lewis

- 4 generous bedrooms
- Separate shower in main bathroom
- Spacious utility room
- Patio doors from kitchen/dining into garden

| ROOM             | METRIC (W x D) | ROOM IMPERIAL (W x D) |
|------------------|----------------|-----------------------|
| Lounge           | 3.99 x 4.39    | 13'1" × 14'5"         |
| Kitchen/Dining   | 6.09 x 3.50    | 19'0" × 11'6"         |
| Utility          | 2.54 x 1.62    | 8'4" × 5'4"           |
| Bedroom 1        | 3.31 x 4.41    | 10'10" × 14'6"        |
| En Suite         | 3.04 × 1.52    | 9'0" × 4'0"           |
| Bedroom 2        | 2.70 x 3.13    | 8'10" × 10'3"         |
| Bedroom 3        | 3.26 x 3.13    | 10'8" x 10'3"         |
| Bedroom 4        | 2.52 x 2.66    | 8'3" x 8'9"           |
| Bathroom         | 3.19 x 2.24    | 10'6" × 7'4"          |
| Total Floor Area | 125.95 m²      | 1355 ft <sup>2</sup>  |

Disclaimer: Please note that some properties are built handed (mirror image) to those illustrated. These floor plans depict a typical layout of the house type. All dimensions are approximate and floor plans are not to scale. The computer generated images are for illustrative purposes and should be treated as general guidance only. Individual features and elevational treatments may vary. The standard specification can vary on individual developments, please speak to your Customer Experience Manager for specific specification details for your chosen development.