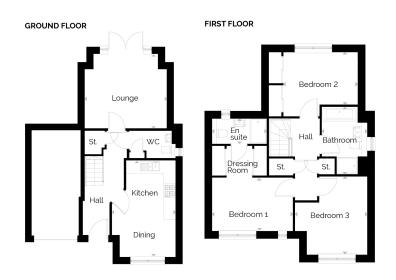

## Stuart

- 3 generous bedrooms
- Patio doors from Jounge into garder
- Separate shower in main bathroom
- Ample storage throughout

| ROOM             | METRIC (W x D) | ROOM IMPERIAL (W x D) |
|------------------|----------------|-----------------------|
| Lounge           | 4.22 x 3.82    | 13'10" x 12'6"        |
| Kitchen/Dining   | 3.27 x 4.95    | 10'9" x 16'3"         |
| Bedroom 1        | 3.84 x 2.54    | 12'7" × 8'4"          |
| En Suite         | 2.60 x 1.21    | 8'6" x 3'0"           |
| Bedroom 2        | 3.53 x 2.49    | 11'7" × 8'2"          |
| Bedroom 3        | 3.43 x 3.71    | 11'3" × 12'2"         |
| Bathroom         | 2.16 x 3.21    | 7'1" × 10'6"          |
| Total Floor Area | 100.28 m²      | 1079 ft²              |

Disclaimer: Please note that some properties are built handed (mirror image) to those illustrated. These floor plans depict a typical layout of the house type. All dimensions are approximate and floor plans are not to scale. The computer generated images are for illustrative purposes and should be treated as general guidance only. Individual features and elevational treatments may vary. The standard specification can vary on individual developments, please speak to your Customer Experience Manager for specific specification details for your chosen development.