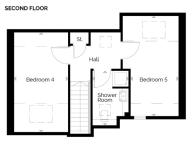

## **Maitland**

- 5 generous bedrooms
- Spacious kitchen, dining & lounge area
- Family Room
- Set over 3 floors

| ROOM                      | METRIC (W x D) | ROOM IMPERIAL (W x D) |
|---------------------------|----------------|-----------------------|
| Living/Kitchen/<br>Dining | 8.27 x 3.50    | 27'2" x 11'6"         |
| Utility                   | 1.77 × 1.51    | 5'10" × 4'11"         |
| Family                    | 3.11 x 2.90    | 10'2" x 9'6"          |
| Bedroom 1                 | 2.70 x 3.77    | 8'10" x 12'4"         |
| Dressing                  | 2.70 x 1.10    | 8'10" × 3'7"          |
| En Suite                  | 2.70 x 1.60    | 8'10" × 5'3"          |
| Bedroom 2                 | 2.63 x 3.74    | 8'8" x 12'3"          |
| Bedroom 3                 | 2.70 x 2.90    | 8'10" x 9'6"          |
| Bedroom 4                 | 2.71 × 5.01    | 8'11" x 16'5"         |
| Bedroom 5                 | 2.41 X 5.02    | 7'11" × 16'6"         |
| Bathroom                  | 2.70 x 2.60    | 8'10" x 8'6"          |
| Shower Room               | 1.80 x 2.74    | 5'11" × 8'0"          |
| Total Floor Area          | 162.78 m²      | 1752 ft²              |
|                           |                |                       |

FIRST FLOOF

GROUND FLOOR

Disclaimer: Please note that some properties are built handed (mirror image) to those illustrated. These floor plans depict a typical layout of the house type. All dimensions are approximate and floor plans are not to scale. The computer generated images are for illustrative purposes and should be treated as general guidance only. Individual features and elevational treatments may vary. The standard specification can vary on individual developments, please speak to your Customer Experience Manager for specific specification details for your chosen development.