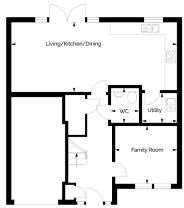

## **Maitland**

- 5 generous bedrooms
- Spacious kitchen, dining & lounge area
- Family Room
- Set over 3 floors

| ROOM                      | METRIC (W x D) | ROOM IMPERIAL (W x D) |
|---------------------------|----------------|-----------------------|
| Living/Kitchen/<br>Dining | 8.27 x 3.50    | 27'2" x 11'6"         |
| Utility                   | 1.77 × 1.51    | 5'10" × 4'11"         |
| Family                    | 3.11 x 2.90    | 10'2" x 9'6"          |
| Bedroom 1                 | 2.70 x 3.77    | 8'10" x 12'4"         |
| Dressing                  | 2.70 x 1.10    | 8'10" × 3'7"          |
| En Suite                  | 2.70 x 1.60    | 8'10" × 5'3"          |
| Bedroom 2                 | 2.63 x 3.74    | 8'8" x 12'3"          |
| Bedroom 3                 | 2.70 x 2.90    | 8'10" x 9'6"          |
| Bedroom 4                 | 2.71 × 5.01    | 8'11" x 16'5"         |
| Bedroom 5                 | 2.41 X 5.02    | 7'11" × 16'6"         |
| Bathroom                  | 2.70 x 2.60    | 8'10" x 8'6"          |
| Shower Room               | 1.80 x 2.74    | 5'11" × 8'0"          |
| Total Floor Area          | 162.78 m²      | 1752 ft²              |
|                           |                |                       |

FIRST FLOOF

GROUND FLOOR

Disclaimer: Please note that some properties are built handed (mirror image) to those illustrated. These floor plans depict a typical layout of the house type. All dimensions are approximate and floor plans are not to scale. The computer generated images are for illustrative purposes and should be treated as general guidance only. Individual features and elevational treatments may vary. The standard specification can vary on individual developments, please speak to your Customer Experience Manager for specific specification details for your chosen development.