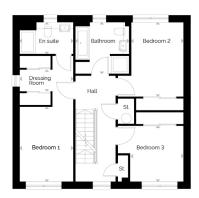

## **Maitland**

- 5 generous bedrooms
- Spacious kitchen, dining & lounge area
- Family Room
- Set over 3 floors

| ROOM                      | METRIC (W x D) | ROOM IMPERIAL (W x D) |
|---------------------------|----------------|-----------------------|
| Living/Kitchen/<br>Dining | 8.27 x 3.50    | 27'2" x 11'6"         |
| Utility                   | 1.77 × 1.51    | 5'10" × 4'11"         |
| Family                    | 3.11 x 2.90    | 10'2" x 9'6"          |
| Bedroom 1                 | 2.70 x 3.77    | 8'10" x 12'4"         |
| Dressing                  | 2.70 x 1.10    | 8'10" × 3'7"          |
| En Suite                  | 2.70 x 1.60    | 8'10" × 5'3"          |
| Bedroom 2                 | 2.63 x 3.74    | 8'8" x 12'3"          |
| Bedroom 3                 | 2.70 x 2.90    | 8'10" x 9'6"          |
| Bedroom 4                 | 2.71 × 5.01    | 8'11" x 16'5"         |
| Bedroom 5                 | 2.41 X 5.02    | 7'11" × 16'6"         |
| Bathroom                  | 2.70 x 2.60    | 8'10" x 8'6"          |
| Shower Room               | 1.80 x 2.74    | 5'11" × 8'0"          |
| Total Floor Area          | 162.78 m²      | 1752 ft²              |
|                           |                |                       |

FIRST FLOOF

GROUND FLOOR

Disclaimer: Please note that some properties are built handed (mirror image) to those illustrated. These floor plans depict a typical layout of the house type. All dimensions are approximate and floor plans are not to scale. The computer generated images are for illustrative purposes and should be treated as general guidance only. Individual features and elevational treatments may vary. The standard specification can vary on individual developments, please speak to your Customer Experience Manager for specific specification details for your chosen development.