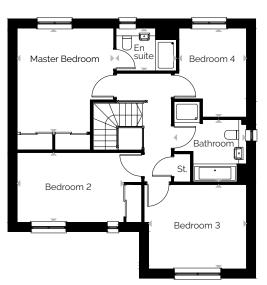

## Gillespie

4 bedroom detached home with a single garage

| ROOM             | М           | FT             |
|------------------|-------------|----------------|
| Lounge           | 4.00 x 3.91 | 13'1" × 12'10" |
| Kitchen/Dining   | 6.98 x 3.20 | 22'11" × 10'6" |
| Utility          | 2.10 × 1.75 | 6'11" × 5'9"   |
| Master Bedroom   | 4.00 × 3.71 | 13'1" × 12'2"  |
| En suite         | 2.32 × 1.64 | 7'7" × 5'5"    |
| Bedroom 2        | 4.10 × 2.68 | 13'5" x 8'10"  |
| Bedroom 3        | 3.94 x 3.25 | 12'11" × 10'8" |
| Bedroom 4        | 3.43 x 2.60 | 11'3" x 8'6"   |
| Bathroom         | 2.79 x 2.40 | 9'2" x 7'10"   |
| Total Floor Area | 131.15m²    | 1411ft²        |