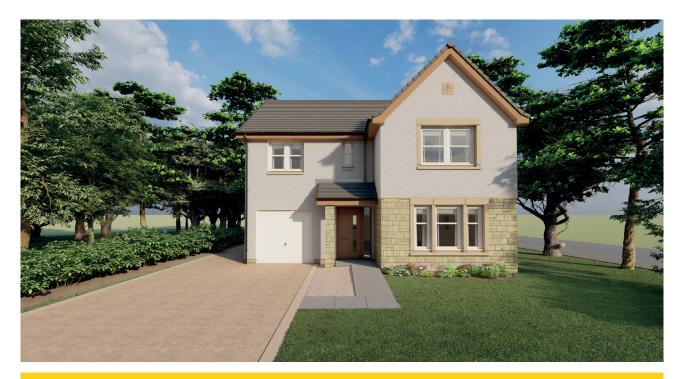

## Gillespie

4 bedroom detached home with a single garage

| ROOM             | М           | FT             |
|------------------|-------------|----------------|
| Lounge           | 4.00 x 3.91 | 13'1" × 12'10" |
| Kitchen/Dining   | 6.98 x 3.20 | 22'11" × 10'6" |
| Utility          | 2.10 × 1.75 | 6'11" × 5'9"   |
| Master Bedroom   | 4.00 × 3.71 | 13'1" × 12'2"  |
| En suite         | 2.32 × 1.64 | 7'7" × 5'5"    |
| Bedroom 2        | 4.10 × 2.68 | 13'5" x 8'10"  |
| Bedroom 3        | 3.94 x 3.25 | 12'11" × 10'8" |
| Bedroom 4        | 3.43 x 2.60 | 11'3" x 8'6"   |
| Bathroom         | 2.79 x 2.40 | 9'2" x 7'10"   |
| Total Floor Area | 131.15m²    | 1411ft²        |