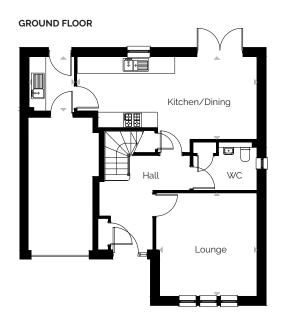

## Gillespie

4 bedroom detached home with a single garage

| ROOM             | М           | FT             |
|------------------|-------------|----------------|
| Lounge           | 4.00 x 3.91 | 13'1" × 12'10" |
| Kitchen/Dining   | 6.98 x 3.20 | 22'11" × 10'6" |
| Utility          | 2.10 × 1.75 | 6'11" × 5'9"   |
| Master Bedroom   | 4.00 × 3.71 | 13'1" × 12'2"  |
| En suite         | 2.32 × 1.64 | 7'7" × 5'5"    |
| Bedroom 2        | 4.10 × 2.68 | 13'5" x 8'10"  |
| Bedroom 3        | 3.94 x 3.25 | 12'11" × 10'8" |
| Bedroom 4        | 3.43 x 2.60 | 11'3" x 8'6"   |
| Bathroom         | 2.79 x 2.40 | 9'2" x 7'10"   |
| Total Floor Area | 131.15m²    | 1411ft²        |