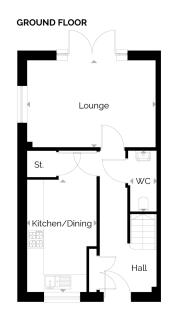

## Gilroy

- · 3 generous bedrooms
- Spacious lounge with patio doors into garder
- Ample storge

| ROOM             | METRIC (W x D) | ROOM IMPERIAL (W x D) |
|------------------|----------------|-----------------------|
| Lounge           | 4.84 × 3.27    | 15'11" × 10'9"        |
| Kitchen/Dining   | 2.62 x 5.32    | 8'7" × 17'5"          |
| Bedroom 1        | 3.01 x 2.88    | 9'11" × 9'5"          |
| En-suite         | 1.71 × 1.61    | 5'7" × 5'3"           |
| Bedroom 2        | 2.90 x 2.67    | 9'6" x 8'9"           |
| Bedroom 3        | 1.87 x 2.86    | 6'2" × 9'5"           |
| Bathroom         | 1.70 x 2.26    | 5'7" × 7'5"           |
| Total Floor Area | 85.36 m²       | 918 ft²               |

Disclaimer: Please note that some properties are built handed (mirror image) to those illustrated. These floor plans depict a typical layout of the house type. All dimensions are approximate and floor plans are not to scale. The computer generated images are for illustrative purposes and should be treated as general guidance only. Individual features and elevational treatments may vary. The standard specification can vary on individual developments, please speak to your Customer Experience Manager for specific specification details for your chosen development.