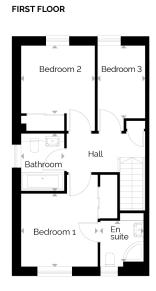

## Gilroy

- · 3 generous bedrooms
- Spacious lounge with patio doors into garder
- Ample storge

| ROOM             | METRIC (W x D) | ROOM IMPERIAL (W x D) |
|------------------|----------------|-----------------------|
| Lounge           | 4.84 × 3.27    | 15'11" × 10'9"        |
| Kitchen/Dining   | 2.62 x 5.32    | 8'7" × 17'5"          |
| Bedroom 1        | 3.01 x 2.88    | 9'11" × 9'5"          |
| En-suite         | 1.71 × 1.61    | 5'7" × 5'3"           |
| Bedroom 2        | 2.90 x 2.67    | 9'6" x 8'9"           |
| Bedroom 3        | 1.87 x 2.86    | 6'2" × 9'5"           |
| Bathroom         | 1.70 x 2.26    | 5'7" × 7'5"           |
| Total Floor Area | 85.36 m²       | 918 ft²               |

Disclaimer: Please note that some properties are built handed (mirror image) to those illustrated. These floor plans depict a typical layout of the house type. All dimensions are approximate and floor plans are not to scale. The computer generated images are for illustrative purposes and should be treated as general guidance only. Individual features and elevational treatments may vary. The standard specification can vary on individual developments, please speak to your Customer Experience Manager for specific specification details for your chosen development.