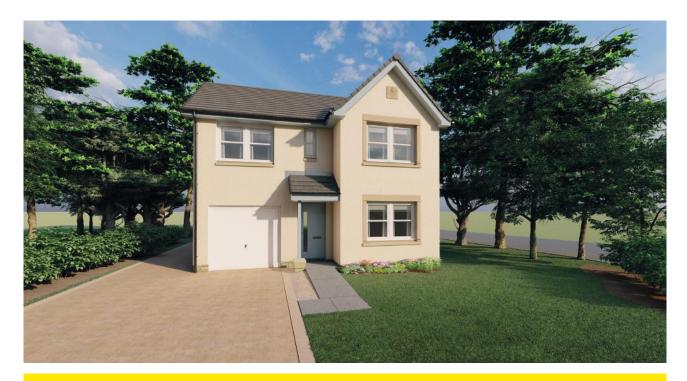

# Gilroy

# 3 bedroom semi detached home

| ROOM             | М                   | FT             |
|------------------|---------------------|----------------|
| Lounge           | 4.84 x 3.27         | 15'11" × 10'9" |
| Kitchen/Dining   | 5.32 x 2.62         | 17'5" × 8'7"   |
| Master Bedroom   | 3.01 x 2.88         | 9'11" x 9'5"   |
| En suite         | 1.71 × 1.61         | 5'7" × 5'3"    |
| Bedroom 2        | 2.90 x 2.67         | 9'6" x 8'9"    |
| Bedroom 3        | 2.86 x 1.87         | 9'5" x 6'2"    |
| Bathroom         | 2.26 x 1.70         | 7'5" × 5'7"    |
| Total Floor Area | 85.36m <sup>2</sup> | 918ft²         |