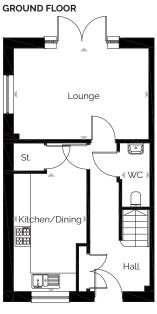

# Gilroy

# 3 bedroom semi detached home

| ROOM             | М                   | FT             |
|------------------|---------------------|----------------|
| Lounge           | 4.84 x 3.27         | 15'11" × 10'9" |
| Kitchen/Dining   | 5.32 x 2.62         | 17'5" × 8'7"   |
| Master Bedroom   | 3.01 x 2.88         | 9'11" x 9'5"   |
| En suite         | 1.71 × 1.61         | 5'7" × 5'3"    |
| Bedroom 2        | 2.90 x 2.67         | 9'6" x 8'9"    |
| Bedroom 3        | 2.86 x 1.87         | 9'5" x 6'2"    |
| Bathroom         | 2.26 x 1.70         | 7'5" × 5'7"    |
| Total Floor Area | 85.36m <sup>2</sup> | 918ft²         |