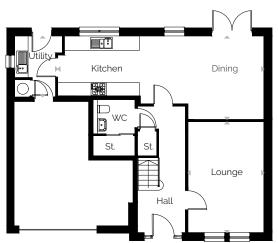

#### **Dunbar**

5 bedroom detached home with double detached garage

| ROOM                    | М           | FT             |
|-------------------------|-------------|----------------|
| Lounge                  | 5.18 x 3.70 | 16'0" x 12'2"  |
| Kitchen/Dining          | 7.41 × 3.29 | 24'4" × 10'10" |
| Utility                 | 2.94 x 1.59 | 9'8" x 5'3"    |
| Bedroom 5/office/dining | 3.08 x 2.94 | 10'1" x 9'8"   |
| Master Bedroom          | 3.69 x 3.34 | 12'1" × 10'11" |
| En suite                | 2.34 x 1.64 | 7'8" x 5'5"    |
| Bedroom 2               | 3.29 x 2.84 | 10'10" x 9'4"  |
| Bedroom 3               | 4.10 × 2.59 | 13'5" x 8'6"   |
| Bedroom 4               | 3.37 x 2.77 | 11'1" × 9'1"   |
| Bathroom                | 3.54 x 2.06 | 11'7" × 6'9"   |
| Total Floor Area        | 142.04m²    | 1529ft²        |

#### GROUND FLOOR