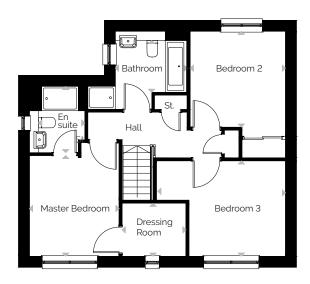

#### **Dewar**

3 bedroom detached home with a single garage

| ROOM             | М           | FT             |
|------------------|-------------|----------------|
| Lounge           | 5.09 x 3.13 | 16'8" × 10'3"  |
| Kitchen/Dining   | 5.57 x 2.95 | 18'3" × 9'8"   |
| Master Bedroom   | 3.30 x 2.93 | 10'10" × 9'7"  |
| Dressing         | 2.08 x 1.73 | 6'10" x 5'8"   |
| En suite         | 2.17 × 1.81 | 7'1" × 5'11"   |
| Bedroom 2        | 3.14 x 3.12 | 10'4" × 10'3"  |
| Bedroom 3        | 4.22 x 3.12 | 13'10" × 10'3" |
| Bathroom         | 2.35 x 2.00 | 7'9" x 6'7"    |
| Total Floor Area | 99.15m²     | 1067ft²        |

# **DUNDAS**

Internal & external specifications vary on each development. Please contact our sales negotiator for further details on your chosen plot/development.

FIRST FLOOR