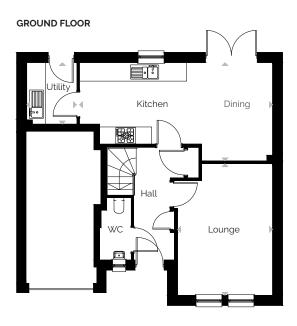

# 3 bedroom semi detached home

| ROOM             | М                   | FT             |
|------------------|---------------------|----------------|
| Lounge           | 4.84 x 3.27         | 15'11" × 10'9" |
| Kitchen/Dining   | 5.32 x 2.62         | 17'5" × 8'7"   |
| Master Bedroom   | 3.01 x 2.88         | 9'11" x 9'5"   |
| En suite         | 1.71 × 1.61         | 5'7" × 5'3"    |
| Bedroom 2        | 2.90 x 2.67         | 9'6" x 8'9"    |
| Bedroom 3        | 2.86 x 1.87         | 9'5" x 6'2"    |
| Bathroom         | 2.26 x 1.70         | 7'5" × 5'7"    |
| Total Floor Area | 85.36m <sup>2</sup> | 918ft²         |

#### FIRST FLOOR

Internal & external specifications vary on each development. Please contact our sales negotiator for further details on your chosen plot/development.