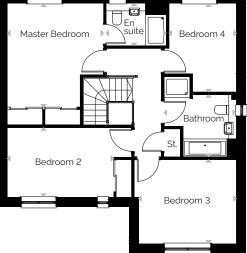

#### Middleton

4 bedroom detached home with single detached garage

| ROOM             | М           | FT            |
|------------------|-------------|---------------|
| Lounge           | 5.10 x 3.27 | 16'9" × 10'9" |
| Kitchen/Dining   | 6.07 x 2.60 | 19'11" × 8'6" |
| Utility          | 2.01 × 1.97 | 6'7" × 6'6"   |
| Study            | 2.66 x 2.48 | 8'9" x 8'2"   |
| Master Bedroom   | 3.17 x 3.09 | 10'5" × 10'2" |
| En suite         | 3.09 x 1.59 | 10'2" × 5'3"  |
| Bedroom 2        | 3.11 x 2.82 | 10'2" × 9'3"  |
| Bedroom 3        | 3.76 x 2.50 | 12'4" x 8'2"  |
| Bedroom 4        | 2.86 x 2.39 | 9'5" × 7'10"  |
| Bathroom         | 2.45 × 1.70 | 8'0" × 5'7"   |
| Total Floor Area | 116.12m²    | 1250ft²       |

#### FIRST FLOOR

Internal & external specifications vary on each development. Please contact our sales negotiator for further details on your chosen plot/development.