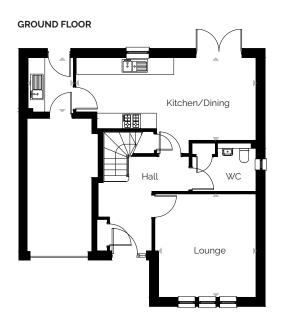

# 3 bedroom semi detached home

| ROOM             | М                   | FT             |
|------------------|---------------------|----------------|
| Lounge           | 4.84 x 3.27         | 15'11" × 10'9" |
| Kitchen/Dining   | 5.32 x 2.62         | 17'5" × 8'7"   |
| Master Bedroom   | 3.01 x 2.88         | 9'11" x 9'5"   |
| En suite         | 1.71 × 1.61         | 5'7" × 5'3"    |
| Bedroom 2        | 2.90 x 2.67         | 9'6" x 8'9"    |
| Bedroom 3        | 2.86 x 1.87         | 9'5" x 6'2"    |
| Bathroom         | 2.26 x 1.70         | 7'5" × 5'7"    |
| Total Floor Area | 85.36m <sup>2</sup> | 918ft²         |

#### **GROUND FLOOR**