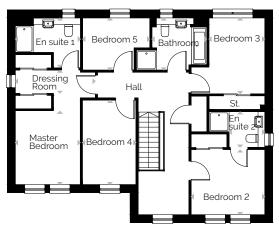

#### **Dunbar**

5 bedroom detached home with double detached garage

| ROOM                    | М           | FT             |
|-------------------------|-------------|----------------|
| Lounge                  | 5.18 x 3.70 | 16'0" x 12'2"  |
| Kitchen/Dining          | 7.41 × 3.29 | 24'4" × 10'10" |
| Utility                 | 2.94 x 1.59 | 9'8" x 5'3"    |
| Bedroom 5/office/dining | 3.08 x 2.94 | 10'1" x 9'8"   |
| Master Bedroom          | 3.69 x 3.34 | 12'1" × 10'11" |
| En suite                | 2.34 x 1.64 | 7'8" x 5'5"    |
| Bedroom 2               | 3.29 x 2.84 | 10'10" x 9'4"  |
| Bedroom 3               | 4.10 × 2.59 | 13'5" x 8'6"   |
| Bedroom 4               | 3.37 x 2.77 | 11'1" × 9'1"   |
| Bathroom                | 3.54 x 2.06 | 11'7" × 6'9"   |
| Total Floor Area        | 142.04m²    | 1529ft²        |

#### FIRST FLOOR

Internal & external specifications vary on each development. Please contact our sales negotiator for further details on your chosen plot/development.