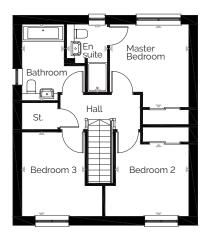

# 3 bedroom semi detached home

| ROOM             | М                   | FT             |
|------------------|---------------------|----------------|
| Lounge           | 4.84 x 3.27         | 15'11" × 10'9" |
| Kitchen/Dining   | 5.32 x 2.62         | 17'5" × 8'7"   |
| Master Bedroom   | 3.01 x 2.88         | 9'11" x 9'5"   |
| En suite         | 1.71 × 1.61         | 5'7" × 5'3"    |
| Bedroom 2        | 2.90 x 2.67         | 9'6" x 8'9"    |
| Bedroom 3        | 2.86 x 1.87         | 9'5" x 6'2"    |
| Bathroom         | 2.26 x 1.70         | 7'5" × 5'7"    |
| Total Floor Area | 85.36m <sup>2</sup> | 918ft²         |

#### FIRST FLOOR

Internal & external specifications vary on each development. Please contact our sales negotiator for further details on your chosen plot/development.