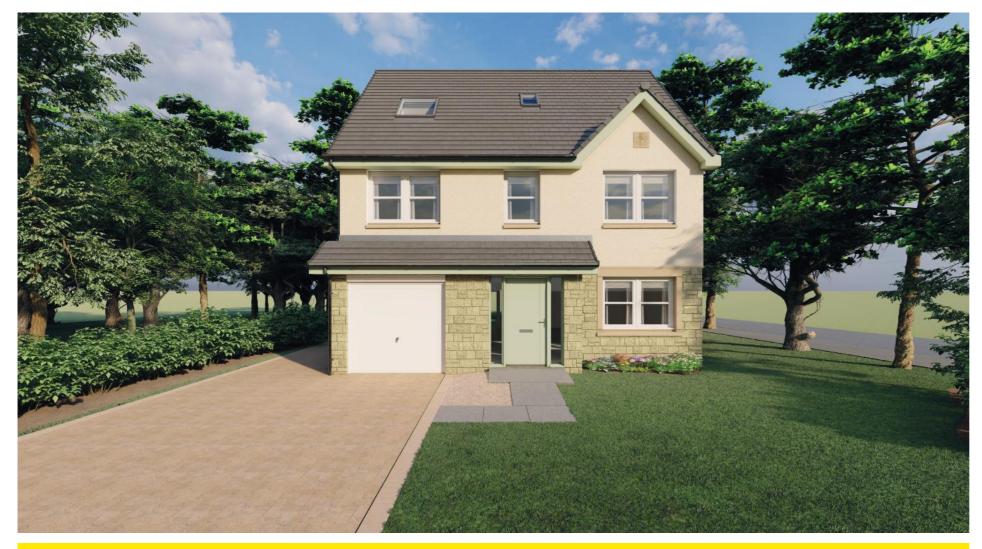

#### **Dunbar**

5 bedroom detached home with double detached garage

| ROOM                    | М           | FT             |
|-------------------------|-------------|----------------|
| Lounge                  | 5.18 x 3.70 | 16'0" x 12'2"  |
| Kitchen/Dining          | 7.41 × 3.29 | 24'4" × 10'10" |
| Utility                 | 2.94 x 1.59 | 9'8" x 5'3"    |
| Bedroom 5/office/dining | 3.08 x 2.94 | 10'1" x 9'8"   |
| Master Bedroom          | 3.69 x 3.34 | 12'1" × 10'11" |
| En suite                | 2.34 x 1.64 | 7'8" x 5'5"    |
| Bedroom 2               | 3.29 x 2.84 | 10'10" x 9'4"  |
| Bedroom 3               | 4.10 × 2.59 | 13'5" x 8'6"   |
| Bedroom 4               | 3.37 x 2.77 | 11'1" × 9'1"   |
| Bathroom                | 3.54 x 2.06 | 11'7" × 6'9"   |
| Total Floor Area        | 142.04m²    | 1529ft²        |