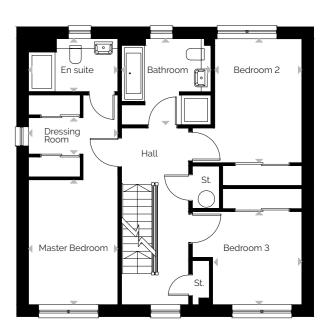

#### **Dewar**

3 bedroom detached home with a single garage

| ROOM             | М           | FT             |
|------------------|-------------|----------------|
| Lounge           | 5.09 x 3.13 | 16'8" × 10'3"  |
| Kitchen/Dining   | 5.57 x 2.95 | 18'3" × 9'8"   |
| Master Bedroom   | 3.30 x 2.93 | 10'10" × 9'7"  |
| Dressing         | 2.08 x 1.73 | 6'10" x 5'8"   |
| En suite         | 2.17 × 1.81 | 7'1" × 5'11"   |
| Bedroom 2        | 3.14 x 3.12 | 10'4" × 10'3"  |
| Bedroom 3        | 4.22 x 3.12 | 13'10" × 10'3" |
| Bathroom         | 2.35 x 2.00 | 7'9" x 6'7"    |
| Total Floor Area | 99.15m²     | 1067ft²        |

# **DUNDAS**

Internal & external specifications vary on each development. Please contact our sales negotiator for further details on your chosen plot/development.

FIRST FLOOR