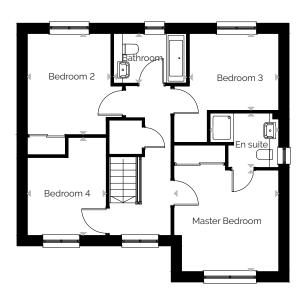

# Gillespie

4 bedroom detached home with a single garage

| ROOM             | М           | FT             |
|------------------|-------------|----------------|
| Lounge           | 4.00 x 3.91 | 13'1" x 12'10" |
| Kitchen/Dining   | 6.98 x 3.20 | 22'11" × 10'6" |
| Utility          | 2.10 × 1.75 | 6'11" x 5'9"   |
| Master Bedroom   | 4.00 × 3.71 | 13'1" × 12'2"  |
| En suite         | 2.32 × 1.64 | 7'7" × 5'5"    |
| Bedroom 2        | 4.10 × 2.68 | 13'5" x 8'10"  |
| Bedroom 3        | 3.94 x 3.25 | 12'11" × 10'8" |
| Bedroom 4        | 3.43 × 2.60 | 11'3" × 8'6"   |
| Bathroom         | 2.79 x 2.40 | 9'2" x 7'10"   |
| Total Floor Area | 131.15m²    | 1411ft²        |

FIRST FLOOR

Internal & external specifications vary on each development. Please contact our sales negotiator for further details on your chosen plot/development.