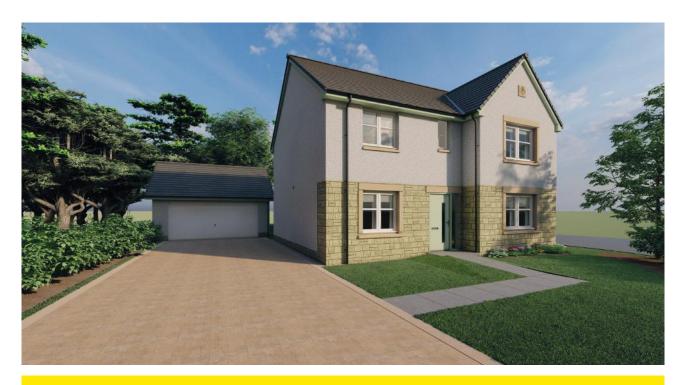

# Gillespie

4 bedroom detached home with a single garage

| ROOM             | М           | FT             |
|------------------|-------------|----------------|
| Lounge           | 4.00 x 3.91 | 13'1" x 12'10" |
| Kitchen/Dining   | 6.98 x 3.20 | 22'11" × 10'6" |
| Utility          | 2.10 × 1.75 | 6'11" x 5'9"   |
| Master Bedroom   | 4.00 × 3.71 | 13'1" × 12'2"  |
| En suite         | 2.32 × 1.64 | 7'7" × 5'5"    |
| Bedroom 2        | 4.10 × 2.68 | 13'5" x 8'10"  |
| Bedroom 3        | 3.94 x 3.25 | 12'11" × 10'8" |
| Bedroom 4        | 3.43 × 2.60 | 11'3" × 8'6"   |
| Bathroom         | 2.79 x 2.40 | 9'2" x 7'10"   |
| Total Floor Area | 131.15m²    | 1411ft²        |

FIRST FLOOR

Internal & external specifications vary on each development. Please contact our sales negotiator for further details on your chosen plot/development.