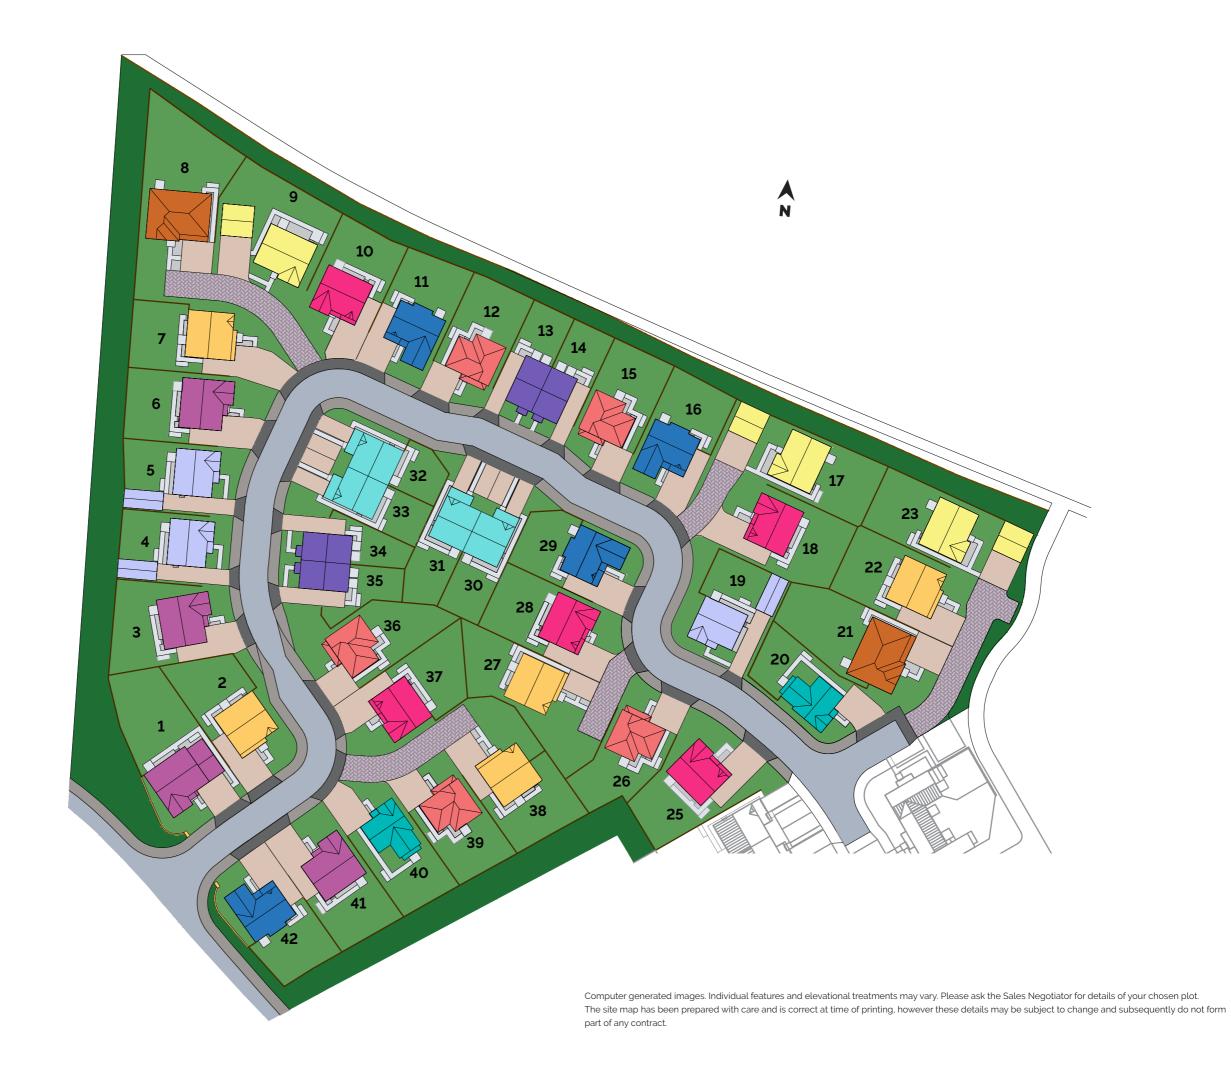

us





Discover more at dundas.co.uk

#### Customer Notice

These particulars are prepared with care for the convenience of prospective purchasers. We operate a policy of continuous product development and therefore individual features, specification and elevational treatments may vary from time to time. Consequently, these particulars should be treated as general guidance only and should not be relied upon as describing any of the Specified Matters referred to in the Regulations made under the Property Misdescriptions Act 1991. Nor do they constitute a contract, part of a contract or a warranty.









# Site Plan

# **HOUSE TYPES** 3 BED SEMI DETACHED Gilroy Pentland 3 BED DETACHED Dewar Stuart 4 BED DETACHED Matheson Middleton Gillespie Lewis 5 BED DETACHED Dunbar McArthur Maitland





Internal & external specifications vary on each development. Please contact our sales negotiator for further details on your chosen plot/development.

# Gilroy

# 3 bedroom semi detached home

| ROOM             | М                   | FT             |
|------------------|---------------------|----------------|
| Lounge           | 4.84 x 3.27         | 15'11" × 10'9" |
| Kitchen/Dining   | 5.32 x 2.62         | 17'5" × 8'7"   |
| Master Bedroom   | 3.01 x 2.88         | 9'11" x 9'5"   |
| En suite         | 1.71 × 1.61         | 5'7" × 5'3"    |
| Bedroom 2        | 2.90 x 2.67         | 9'6" x 8'9"    |
| Bedroom 3        | 2.86 x 1.87         | 9'5" x 6'2"    |
| Bathroom         | 2.26 x 1.70         | 7'5" × 5'7"    |
| Total Floor Area | 85.36m <sup>2</sup> | 918ft²         |