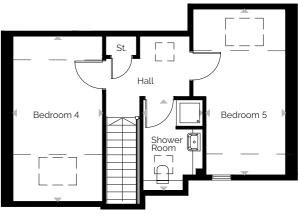

#### **Dunbar**

5 bedroom detached home with double detached garage

| ROOM                    | М           | FT             |
|-------------------------|-------------|----------------|
| Lounge                  | 5.18 x 3.70 | 16'0" x 12'2"  |
| Kitchen/Dining          | 7.41 × 3.29 | 24'4" × 10'10" |
| Utility                 | 2.94 x 1.59 | 9'8" x 5'3"    |
| Bedroom 5/office/dining | 3.08 x 2.94 | 10'1" x 9'8"   |
| Master Bedroom          | 3.69 x 3.34 | 12'1" × 10'11" |
| En suite                | 2.34 x 1.64 | 7'8" x 5'5"    |
| Bedroom 2               | 3.29 x 2.84 | 10'10" x 9'4"  |
| Bedroom 3               | 4.10 × 2.59 | 13'5" x 8'6"   |
| Bedroom 4               | 3.37 x 2.77 | 11'1" × 9'1"   |
| Bathroom                | 3.54 x 2.06 | 11'7" × 6'9"   |
| Total Floor Area        | 142.04m²    | 1529ft²        |

#### SECOND FLOOR

FIRST FLOOR

GROUND FLOOR