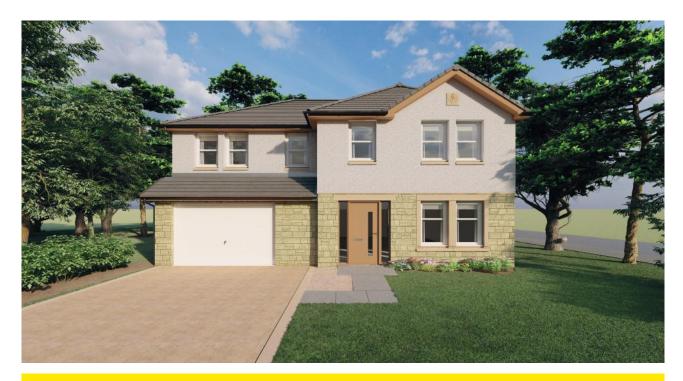

#### Lewis

4 bedroom detached home with a single garage

| ROOM             | М           | FT             |
|------------------|-------------|----------------|
| Lounge           | 4.39 x 3.99 | 14'5" × 13'1"  |
| Kitchen/Dining   | 6.09 x 3.50 | 19'0" × 11'6"  |
| Utility          | 2.54 × 1.62 | 8'4" x 5'4"    |
| Master Bedroom   | 4.41 × 3.31 | 14'6" × 10'10" |
| En suite         | 3.04 × 1.52 | 9'0" x 5'0"    |
| Bedroom 2        | 3.13 × 2.70 | 10'3" × 8'10"  |
| Bedroom 3        | 3.26 x 3.13 | 10'8" × 10'3"  |
| Bedroom 4        | 2.66 x 2.52 | 8'9" x 8'3"    |
| Bathroom         | 3.19 × 2.24 | 10'6" x 7'4"   |
| Total Floor Area | 125.95m²    | 1355ft²        |

# **DUNDAS**

Internal & external specifications vary on each development. Please contact our sales negotiator for further details on your chosen plot/development.