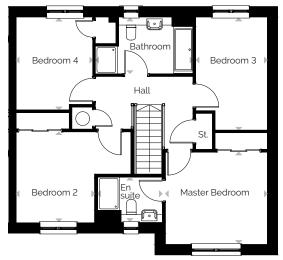

# Gillespie

4 bedroom detached home with a single garage

| ROOM             | М           | FT             |
|------------------|-------------|----------------|
| Lounge           | 4.00 x 3.91 | 13'1" x 12'10" |
| Kitchen/Dining   | 6.98 x 3.20 | 22'11" × 10'6" |
| Utility          | 2.10 × 1.75 | 6'11" x 5'9"   |
| Master Bedroom   | 4.00 × 3.71 | 13'1" × 12'2"  |
| En suite         | 2.32 × 1.64 | 7'7" × 5'5"    |
| Bedroom 2        | 4.10 × 2.68 | 13'5" x 8'10"  |
| Bedroom 3        | 3.94 x 3.25 | 12'11" × 10'8" |
| Bedroom 4        | 3.43 × 2.60 | 11'3" × 8'6"   |
| Bathroom         | 2.79 x 2.40 | 9'2" x 7'10"   |
| Total Floor Area | 131.15m²    | 1411ft²        |

FIRST FLOOR

Internal & external specifications vary on each development. Please contact our sales negotiator for further details on your chosen plot/development.