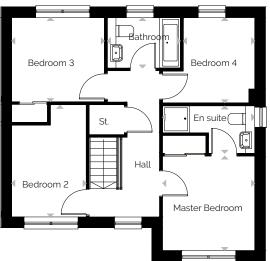

#### Middleton

4 bedroom detached home with single detached garage

| ROOM             | М           | FT            |
|------------------|-------------|---------------|
| Lounge           | 5.10 x 3.27 | 16'9" × 10'9" |
| Kitchen/Dining   | 6.07 x 2.60 | 19'11" × 8'6" |
| Utility          | 2.01 × 1.97 | 6'7" × 6'6"   |
| Study            | 2.66 x 2.48 | 8'9" x 8'2"   |
| Master Bedroom   | 3.17 x 3.09 | 10'5" × 10'2" |
| En suite         | 3.09 x 1.59 | 10'2" × 5'3"  |
| Bedroom 2        | 3.11 x 2.82 | 10'2" × 9'3"  |
| Bedroom 3        | 3.76 x 2.50 | 12'4" x 8'2"  |
| Bedroom 4        | 2.86 x 2.39 | 9'5" × 7'10"  |
| Bathroom         | 2.45 × 1.70 | 8'0" × 5'7"   |
| Total Floor Area | 116.12m²    | 1250ft²       |

#### FIRST FLOOR

Internal & external specifications vary on each development. Please contact our sales negotiator for further details on your chosen plot/development.