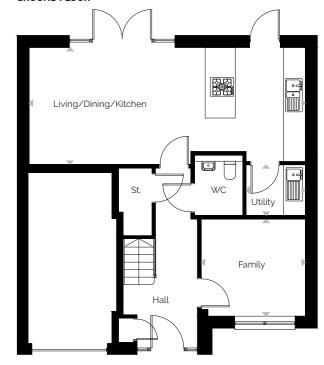

#### **Dewar**

3 bedroom detached home with a single garage

| ROOM             | М           | FT             |
|------------------|-------------|----------------|
| Lounge           | 5.09 x 3.13 | 16'8" × 10'3"  |
| Kitchen/Dining   | 5.57 x 2.95 | 18'3" × 9'8"   |
| Master Bedroom   | 3.30 x 2.93 | 10'10" × 9'7"  |
| Dressing         | 2.08 x 1.73 | 6'10" x 5'8"   |
| En suite         | 2.17 × 1.81 | 7'1" × 5'11"   |
| Bedroom 2        | 3.14 x 3.12 | 10'4" × 10'3"  |
| Bedroom 3        | 4.22 x 3.12 | 13'10" × 10'3" |
| Bathroom         | 2.35 x 2.00 | 7'9" x 6'7"    |
| Total Floor Area | 99.15m²     | 1067ft²        |

# **DUNDAS**

Internal & external specifications vary on each development. Please contact our sales negotiator for further details on your chosen plot/development.

FIRST FLOOR