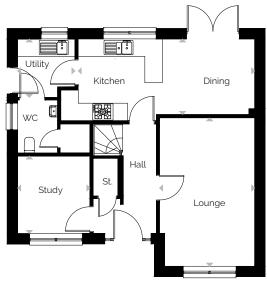

#### Middleton

4 bedroom detached home with single detached garage

| ROOM             | М           | FT            |
|------------------|-------------|---------------|
| Lounge           | 5.10 x 3.27 | 16'9" × 10'9" |
| Kitchen/Dining   | 6.07 x 2.60 | 19'11" × 8'6" |
| Utility          | 2.01 × 1.97 | 6'7" × 6'6"   |
| Study            | 2.66 x 2.48 | 8'9" x 8'2"   |
| Master Bedroom   | 3.17 x 3.09 | 10'5" × 10'2" |
| En suite         | 3.09 x 1.59 | 10'2" × 5'3"  |
| Bedroom 2        | 3.11 x 2.82 | 10'2" × 9'3"  |
| Bedroom 3        | 3.76 x 2.50 | 12'4" x 8'2"  |
| Bedroom 4        | 2.86 x 2.39 | 9'5" × 7'10"  |
| Bathroom         | 2.45 × 1.70 | 8'0" × 5'7"   |
| Total Floor Area | 116.12m²    | 1250ft²       |

#### **GROUND FLOOR**