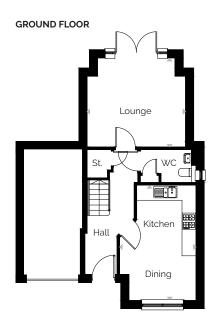

# 3 bedroom semi detached home

| ROOM             | М                   | FT             |
|------------------|---------------------|----------------|
| Lounge           | 4.84 x 3.27         | 15'11" × 10'9" |
| Kitchen/Dining   | 5.32 x 2.62         | 17'5" × 8'7"   |
| Master Bedroom   | 3.01 x 2.88         | 9'11" x 9'5"   |
| En suite         | 1.71 × 1.61         | 5'7" × 5'3"    |
| Bedroom 2        | 2.90 x 2.67         | 9'6" x 8'9"    |
| Bedroom 3        | 2.86 x 1.87         | 9'5" x 6'2"    |
| Bathroom         | 2.26 x 1.70         | 7'5" × 5'7"    |
| Total Floor Area | 85.36m <sup>2</sup> | 918ft²         |

#### **GROUND FLOOR**