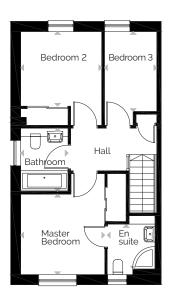

# Gilroy

# 3 bedroom semi detached home

| ROOM             | М                   | FT             |
|------------------|---------------------|----------------|
| Lounge           | 4.84 x 3.27         | 15'11" × 10'9" |
| Kitchen/Dining   | 5.32 x 2.62         | 17'5" × 8'7"   |
| Master Bedroom   | 3.01 x 2.88         | 9'11" x 9'5"   |
| En suite         | 1.71 × 1.61         | 5'7" × 5'3"    |
| Bedroom 2        | 2.90 x 2.67         | 9'6" x 8'9"    |
| Bedroom 3        | 2.86 x 1.87         | 9'5" x 6'2"    |
| Bathroom         | 2.26 x 1.70         | 7'5" × 5'7"    |
| Total Floor Area | 85.36m <sup>2</sup> | 918ft²         |

#### FIRST FLOOR

Internal & external specifications vary on each development. Please contact our sales negotiator for further details on your chosen plot/development.