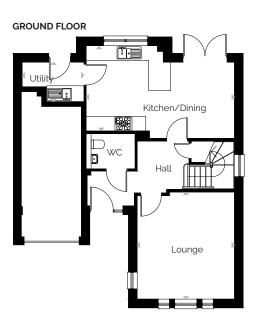

# 3 bedroom semi detached home

| ROOM             | М                   | FT             |
|------------------|---------------------|----------------|
| Lounge           | 4.84 x 3.27         | 15'11" × 10'9" |
| Kitchen/Dining   | 5.32 x 2.62         | 17'5" × 8'7"   |
| Master Bedroom   | 3.01 x 2.88         | 9'11" x 9'5"   |
| En suite         | 1.71 × 1.61         | 5'7" × 5'3"    |
| Bedroom 2        | 2.90 x 2.67         | 9'6" x 8'9"    |
| Bedroom 3        | 2.86 x 1.87         | 9'5" x 6'2"    |
| Bathroom         | 2.26 x 1.70         | 7'5" × 5'7"    |
| Total Floor Area | 85.36m <sup>2</sup> | 918ft²         |

#### FIRST FLOOR

Internal & external specifications vary on each development. Please contact our sales negotiator for further details on your chosen plot/development.