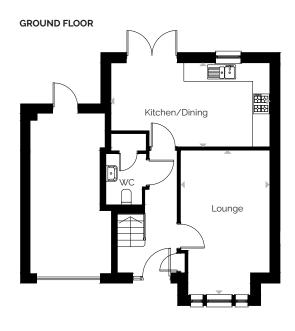

#### **Dewar**

3 bedroom detached home with a single garage

| ROOM             | М           | FT             |
|------------------|-------------|----------------|
| Lounge           | 5.09 x 3.13 | 16'8" × 10'3"  |
| Kitchen/Dining   | 5.57 x 2.95 | 18'3" × 9'8"   |
| Master Bedroom   | 3.30 x 2.93 | 10'10" × 9'7"  |
| Dressing         | 2.08 x 1.73 | 6'10" x 5'8"   |
| En suite         | 2.17 × 1.81 | 7'1" × 5'11"   |
| Bedroom 2        | 3.14 x 3.12 | 10'4" × 10'3"  |
| Bedroom 3        | 4.22 x 3.12 | 13'10" × 10'3" |
| Bathroom         | 2.35 x 2.00 | 7'9" x 6'7"    |
| Total Floor Area | 99.15m²     | 1067ft²        |

# **DUNDAS**

Internal & external specifications vary on each development. Please contact our sales negotiator for further details on your chosen plot/development.

FIRST FLOOR