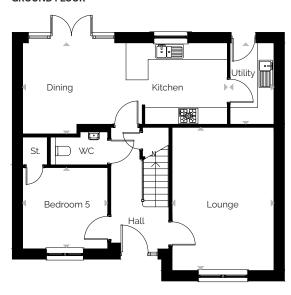

# Gillespie

4 bedroom detached home with a single garage

| ROOM             | М           | FT             |
|------------------|-------------|----------------|
| Lounge           | 4.00 x 3.91 | 13'1" x 12'10" |
| Kitchen/Dining   | 6.98 x 3.20 | 22'11" × 10'6" |
| Utility          | 2.10 × 1.75 | 6'11" x 5'9"   |
| Master Bedroom   | 4.00 × 3.71 | 13'1" × 12'2"  |
| En suite         | 2.32 × 1.64 | 7'7" × 5'5"    |
| Bedroom 2        | 4.10 × 2.68 | 13'5" x 8'10"  |
| Bedroom 3        | 3.94 x 3.25 | 12'11" × 10'8" |
| Bedroom 4        | 3.43 × 2.60 | 11'3" × 8'6"   |
| Bathroom         | 2.79 x 2.40 | 9'2" x 7'10"   |
| Total Floor Area | 131.15m²    | 1411ft²        |

FIRST FLOOR

Internal & external specifications vary on each development. Please contact our sales negotiator for further details on your chosen plot/development.