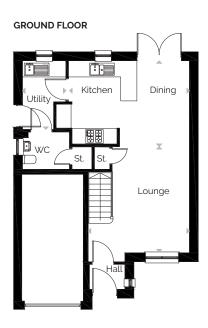

## **Pentland**

3 bedroom semi detached home with a single garage

| ROOM             | М           | FT             |
|------------------|-------------|----------------|
| Lounge           | 4.26 x 3.99 | 13'1" x 13'0"  |
| Kitchen/Dining   | 4.78 x 3.44 | 15'8" × 11'3"  |
| Utility          | 2.75 x 1.74 | 9'0" x 5'9"    |
| Master Bedroom   | 3.33 x 3.10 | 10'11" × 10'2" |
| En suite         | 2.62 x 1.63 | 8'7" × 5'4"    |
| Bedroom 2        | 2.89 x 2.87 | 9'6" x 9'5"    |
| Bedroom 3        | 3.38 x 2.53 | 11'1" × 8'4"   |
| Bathroom         | 3.06 x 1.70 | 10'0" × 5'7"   |
| Total Floor Area | 95.71m²     | 1030ft²        |

#### FIRST FLOOR

Internal & external specifications vary on each development. Please contact our sales negotiator for further details on your chosen plot/development.