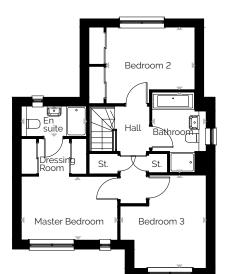

# 3 bedroom semi detached home

| ROOM             | М                   | FT             |
|------------------|---------------------|----------------|
| Lounge           | 4.84 x 3.27         | 15'11" × 10'9" |
| Kitchen/Dining   | 5.32 x 2.62         | 17'5" × 8'7"   |
| Master Bedroom   | 3.01 x 2.88         | 9'11" x 9'5"   |
| En suite         | 1.71 × 1.61         | 5'7" × 5'3"    |
| Bedroom 2        | 2.90 x 2.67         | 9'6" x 8'9"    |
| Bedroom 3        | 2.86 x 1.87         | 9'5" x 6'2"    |
| Bathroom         | 2.26 x 1.70         | 7'5" × 5'7"    |
| Total Floor Area | 85.36m <sup>2</sup> | 918ft²         |

#### FIRST FLOOR

Internal & external specifications vary on each development. Please contact our sales negotiator for further details on your chosen plot/development.