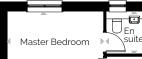

# 3 bedroom semi detached home

| ROOM             | М                   | FT             |
|------------------|---------------------|----------------|
| Lounge           | 4.84 x 3.27         | 15'11" × 10'9" |
| Kitchen/Dining   | 5.32 x 2.62         | 17'5" × 8'7"   |
| Master Bedroom   | 3.01 x 2.88         | 9'11" x 9'5"   |
| En suite         | 1.71 × 1.61         | 5'7" × 5'3"    |
| Bedroom 2        | 2.90 x 2.67         | 9'6" x 8'9"    |
| Bedroom 3        | 2.86 x 1.87         | 9'5" x 6'2"    |
| Bathroom         | 2.26 x 1.70         | 7'5" × 5'7"    |
| Total Floor Area | 85.36m <sup>2</sup> | 918ft²         |

#### FIRST FLOOR

Internal & external specifications vary on each development. Please contact our sales negotiator for further details on your chosen plot/development.