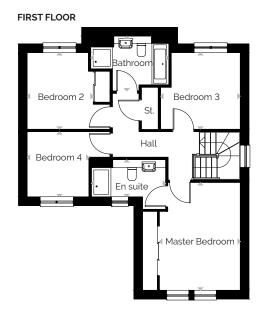

# 3 bedroom semi detached home

| ROOM             | М                   | FT             |
|------------------|---------------------|----------------|
| Lounge           | 4.84 x 3.27         | 15'11" × 10'9" |
| Kitchen/Dining   | 5.32 x 2.62         | 17'5" × 8'7"   |
| Master Bedroom   | 3.01 x 2.88         | 9'11" x 9'5"   |
| En suite         | 1.71 × 1.61         | 5'7" × 5'3"    |
| Bedroom 2        | 2.90 x 2.67         | 9'6" x 8'9"    |
| Bedroom 3        | 2.86 x 1.87         | 9'5" x 6'2"    |
| Bathroom         | 2.26 x 1.70         | 7'5" × 5'7"    |
| Total Floor Area | 85.36m <sup>2</sup> | 918ft²         |

#### FIRST FLOOR

Internal & external specifications vary on each development. Please contact our sales negotiator for further details on your chosen plot/development.