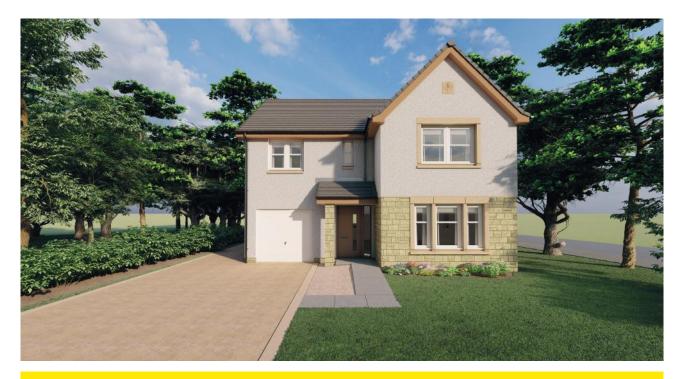

## **Pentland**

3 bedroom semi detached home with a single garage

| ROOM             | М           | FT             |
|------------------|-------------|----------------|
| Lounge           | 4.26 x 3.99 | 13'1" x 13'0"  |
| Kitchen/Dining   | 4.78 x 3.44 | 15'8" × 11'3"  |
| Utility          | 2.75 x 1.74 | 9'0" x 5'9"    |
| Master Bedroom   | 3.33 x 3.10 | 10'11" × 10'2" |
| En suite         | 2.62 x 1.63 | 8'7" × 5'4"    |
| Bedroom 2        | 2.89 x 2.87 | 9'6" x 9'5"    |
| Bedroom 3        | 3.38 x 2.53 | 11'1" × 8'4"   |
| Bathroom         | 3.06 x 1.70 | 10'0" × 5'7"   |
| Total Floor Area | 95.71m²     | 1030ft²        |