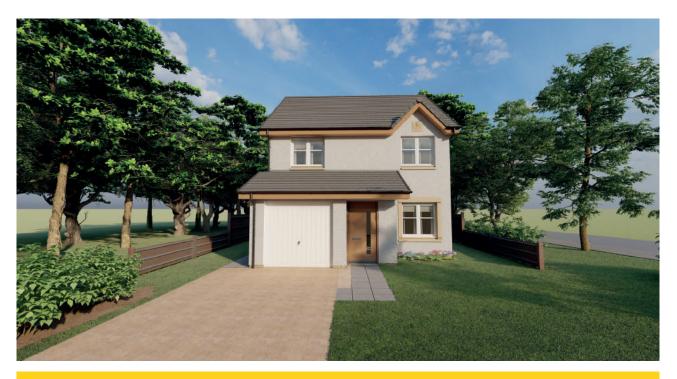

# Pentland

3 bedroom detached home with a single garage

| ROOM             | м           | FT                  |
|------------------|-------------|---------------------|
| Lounge           | 4.26 X 4.06 | 13'4" X 13'0"       |
| Kitchen/Dining   | 4.85 X 3.44 | 15'11" X 11'3"      |
| Utility          | 2.75 X 1.74 | 9'0" X 5'9"         |
| Master Bedroom   | 3.33 X 3.10 | 10'11" X 10'2"      |
| En suite         | 2.62 X 1.63 | 8'7" X 5'4"         |
| Bedroom 2        | 2.94 X 2.89 | 9'8" X 9'6"         |
| Bedroom 3        | 3.38 X 2.53 | 11'1" X 8'4"        |
| Bathroom         | 3.06 X 1.70 | 10'0" X 5'7"        |
| Total Floor Area | 96.69m²     | 1041ft <sup>2</sup> |