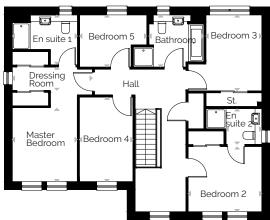

|
| Kitchen/Dining   | 9.26 x 3.75       | 30'5" x 12'4"       |
| Utility          | 2.74 x 1.83       | 8'0" × 6'0"         |
| Master Bedroom   | 3.31 × 2.91       | 10'10" × 9'7"       |
| Dressing         | 3.58 × 1.05       | 11'9" × 3'5"        |
| En suite 1       | 2.92 x 2.23       | 9'7" × 7'4"         |
| Bedroom 2        | 3.30 x 2.92       | 10'10" × 9'7"       |
| En suite 2       | 2.50 × 1.60       | 8'2" x 5'3"         |
| Bedroom 3        | 3.40 x 2.50       | 11'2" × 8'2"        |
| Bedroom 4        | 3.79 x 2.40       | 12'5" × 7'10"       |
| Bedroom 5        | 3.01 x 2.33       | 9'11" × 7'8"        |
| Bathroom         | 2.45 x 2.34       | 8'0" × 7'8"         |
| Total Floor Area | 162m <sup>2</sup> | 1744ft <sup>2</sup> |

#### GROUND FLOOR



### FIRST FLOOR





# Maitland

5 bedroom detached home with a single garage

| ROOM                  | м                    | FT                  |  |
|-----------------------|----------------------|---------------------|--|
| Living/Dining/Kitchen | 8.27 x 3.50          | 27'2" x 11'6"       |  |
| Utility               | 1.77 × 1.51          | 5'10" × 4'11"       |  |
| Family                | 3.11 × 2.90          | 10'2" × 9'6"        |  |
| Master Bedroom        | 3.77 × 2.70          | 12'4" × 8'10"       |  |
| Dressing              | 2.70 × 1.10          | 8'10" × 3'7"        |  |
| En suite              | 2.70 x 1.60          | 8'10" × 5'3"        |  |
| Bedroom 2             | 3.74 x 2.63          | 12'3" × 8'8"        |  |
| Bedroom 3             | 2.90 × 2.70          | 8'10" × 9'6"        |