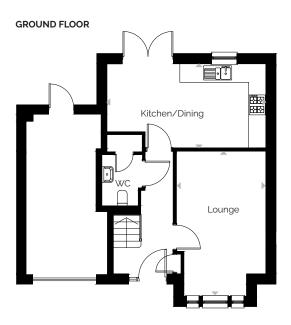

# Matheson

4 bedroom detached home with a single garage

| ROOM             | м                    | FT                  |
|------------------|----------------------|---------------------|
| Lounge           | 4.61 × 3.32          | 15'1" × 10'11"      |
| Kitchen/Dining   | 6.76 x 3.44          | 22'2" × 11'3"       |
| Utility          | 2.15 x 1.76          | 7'1" × 5'9"         |
| Master Bedroom   | 3.58 x 3.47          | 11'9" × 11'5"       |
| En suite         | 2.34 x 1.86          | 7'8" × 6'1"         |
| Bedroom 2        | 3.46 x 2.86          | 11'4" × 9'5"        |
| Bedroom 3        | 3.05 x 2.63          | 10'0" × 8'8"        |
| Bedroom 4        | 3.36 x 2.70          | 11'O" × 8'10"       |
| Bathroom         | 2.50 × 1.70          | 8'2" × 5'7"         |
| Total Floor Area | 114.89m <sup>2</sup> | 1237ft <sup>2</sup> |

DUNDAS

FIRST FLOOR