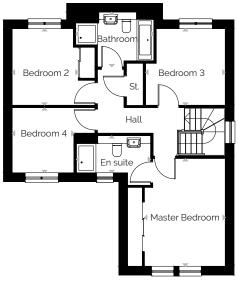

# 4 bedroom detached home with single detached garage

| ROOM             | м                    | FT                  |
|------------------|----------------------|---------------------|
| Lounge           | 5.10 x 3.27          | 16'9" × 10'9"       |
| Kitchen/Dining   | 6.07 x 2.60          | 19'11" × 8'6"       |
| Utility          | 2.01 × 1.97          | 6'7" × 6'6"         |
| Study            | 2.66 x 2.48          | 8'9" x 8'2"         |
| Master Bedroom   | 3.17 × 3.09          | 10'5" x 10'2"       |
| En suite         | 3.09 × 1.59          | 10'2" x 5'3"        |
| Bedroom 2        | 3.11 × 2.82          | 10'2" × 9'3"        |
| Bedroom 3        | 3.76 x 2.50          | 12'4" × 8'2"        |
| Bedroom 4        | 2.86 x 2.39          | 9'5" × 7'10"        |
| Bathroom         | 2.45 × 1.70          | 8'0" × 5'7"         |
| Total Floor Area | 116.12m <sup>2</sup> | 1250ft <sup>2</sup> |

Please note that some properties are built handed (mirror image) to those illustrated. These floor plans depict a typical layout of the house type. All dimensions are approximate and floor plans are not to scale. Computer generated images. Individual features and elevational treatments may vary. Please ask the Sales Negotiator for details of your chosen plot.