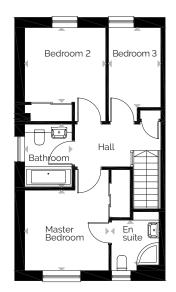

# **Gilroy** 3 bedroom semi detached home

| ROOM             | М                   | FT                 |
|------------------|---------------------|--------------------|
| Lounge           | 4.84 x 3.27         | 15'11" × 10'9"     |
| Kitchen/Dining   | 5.32 x 2.62         | 17'5" × 8'7"       |
| Master Bedroom   | 3.01 × 2.88         | 9'11" × 9'5"       |
| En suite         | 1.71 × 1.61         | 5'7" x 5'3"        |
| Bedroom 2        | 2.90 x 2.67         | 9'6" × 8'9"        |
| Bedroom 3        | 2.86 x 1.87         | 9'5" x 6'2"        |
| Bathroom         | 2.26 x 1.70         | 7'5" × 5'7"        |
| Total Floor Area | 85.36m <sup>2</sup> | 918ft <sup>2</sup> |

#### FIRST FLOOR