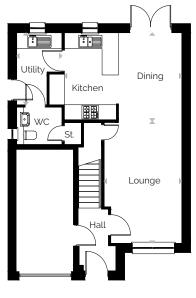

# Pentland

3 bedroom detached home with a single garage

| ROOM             | м           | FT                  |
|------------------|-------------|---------------------|
| Lounge           | 4.26 X 4.06 | 13'4" X 13'0"       |
| Kitchen/Dining   | 4.85 X 3.44 | 15'11" X 11'3"      |
| Utility          | 2.75 X 1.74 | 9'0" X 5'9"         |
| Master Bedroom   | 3.33 X 3.10 | 10'11" X 10'2"      |
| En suite         | 2.62 X 1.63 | 8'7" X 5'4"         |
| Bedroom 2        | 2.94 X 2.89 | 9'8" X 9'6"         |
| Bedroom 3        | 3.38 X 2.53 | 11'1" X 8'4"        |
| Bathroom         | 3.06 X 1.70 | 10'0" X 5'7"        |
| Total Floor Area | 96.69m²     | 1041ft <sup>2</sup> |

**GROUND FLOOR** 