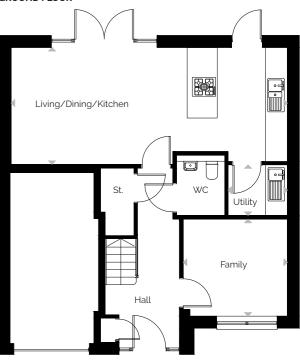

# Maitland

5 bedroom detached home with a single garage

| ROOM                  | м                    | FT                  |  |
|-----------------------|----------------------|---------------------|--|
| Living/Dining/Kitchen | 8.27 x 3.50          | 27'2" x 11'6"       |  |
| Utility               | 1.77 × 1.51          | 5'10" × 4'11"       |  |
| Family                | 3.11 × 2.90          | 10'2" × 9'6"        |  |
| Master Bedroom        | 3.77 × 2.70          | 12'4" × 8'10"       |  |
| Dressing              | 2.70 × 1.10          | 8'10" × 3'7"        |  |
| En suite              | 2.70 x 1.60          | 8'10" × 5'3"        |  |
| Bedroom 2             | 3.74 x 2.63          | 12'3" × 8'8"        |  |
| Bedroom 3             | 2.90 × 2.70          | 8'10" × 9'6"        |  |
| Bathroom              | 2.70 x 2.60          | 8'10" × 8'6"        |  |
| Bedroom 4             | 5.01 x 2.71          | 16'5" × 8'11"       |  |
| Bedroom 5             | 5.02 x 2.41          | 16'6" × 7'11"       |  |
| Shower Room           | 2.74 x 1.80          | 8'0" × 5'11"        |  |
| Total Floor Area      | 162.78m <sup>2</sup> | 1752ft <sup>2</sup> |  |

#### FIRST FLOOR