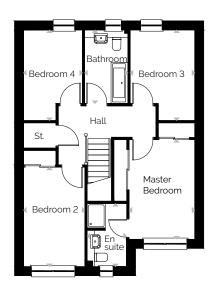

# Pentland

3 bedroom detached home with a single garage

| ROOM             | м           | FT                  |
|------------------|-------------|---------------------|
| Lounge           | 4.26 X 4.06 | 13'4" X 13'0"       |
| Kitchen/Dining   | 4.85 X 3.44 | 15'11" X 11'3"      |
| Utility          | 2.75 X 1.74 | 9'0" X 5'9"         |
| Master Bedroom   | 3.33 X 3.10 | 10'11" X 10'2"      |
| En suite         | 2.62 X 1.63 | 8'7" X 5'4"         |
| Bedroom 2        | 2.94 X 2.89 | 9'8" X 9'6"         |
| Bedroom 3        | 3.38 X 2.53 | 11'1" X 8'4"        |
| Bathroom         | 3.06 X 1.70 | 10'0" X 5'7"        |
| Total Floor Area | 96.69m²     | 1041ft <sup>2</sup> |

#### FIRST FLOOR