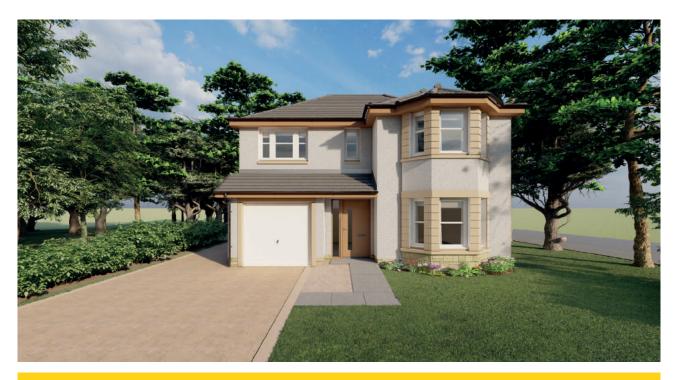

# Matheson

4 bedroom detached home with a single garage

| ROOM             | м                    | FT                  |
|------------------|----------------------|---------------------|
| Lounge           | 4.61 × 3.32          | 15'1" × 10'11"      |
| Kitchen/Dining   | 6.76 x 3.44          | 22'2" × 11'3"       |
| Utility          | 2.15 x 1.76          | 7'1" × 5'9"         |
| Master Bedroom   | 3.58 x 3.47          | 11'9" × 11'5"       |
| En suite         | 2.34 x 1.86          | 7'8" × 6'1"         |
| Bedroom 2        | 3.46 x 2.86          | 11'4" × 9'5"        |
| Bedroom 3        | 3.05 x 2.63          | 10'0" × 8'8"        |
| Bedroom 4        | 3.36 x 2.70          | 11'O" × 8'10"       |
| Bathroom         | 2.50 × 1.70          | 8'2" × 5'7"         |
| Total Floor Area | 114.89m <sup>2</sup> | 1237ft <sup>2</sup> |