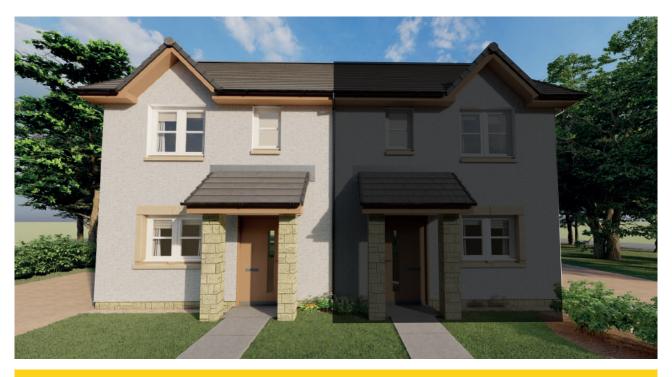

# **Gilroy** 3 bedroom semi detached home

| ROOM             | М                   | FT                 |
|------------------|---------------------|--------------------|
| Lounge           | 4.84 x 3.27         | 15'11" × 10'9"     |
| Kitchen/Dining   | 5.32 x 2.62         | 17'5" × 8'7"       |
| Master Bedroom   | 3.01 × 2.88         | 9'11" × 9'5"       |
| En suite         | 1.71 × 1.61         | 5'7" x 5'3"        |
| Bedroom 2        | 2.90 x 2.67         | 9'6" × 8'9"        |
| Bedroom 3        | 2.86 x 1.87         | 9'5" x 6'2"        |
| Bathroom         | 2.26 x 1.70         | 7'5" × 5'7"        |
| Total Floor Area | 85.36m <sup>2</sup> | 918ft <sup>2</sup> |