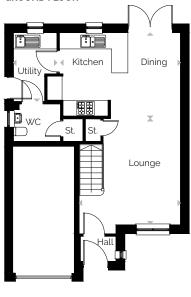

# Pentland

3 bedroom detached home with a single garage

| ROOM             | м           | FT                  |
|------------------|-------------|---------------------|
| Lounge           | 4.26 X 4.06 | 13'4" X 13'0"       |
| Kitchen/Dining   | 4.85 X 3.44 | 15'11" X 11'3"      |
| Utility          | 2.75 X 1.74 | 9'0" X 5'9"         |
| Master Bedroom   | 3.33 X 3.10 | 10'11" X 10'2"      |
| En suite         | 2.62 X 1.63 | 8'7" X 5'4"         |
| Bedroom 2        | 2.94 X 2.89 | 9'8" X 9'6"         |
| Bedroom 3        | 3.38 X 2.53 | 11'1" X 8'4"        |
| Bathroom         | 3.06 X 1.70 | 10'0" X 5'7"        |
| Total Floor Area | 96.69m²     | 1041ft <sup>2</sup> |

**GROUND FLOOR** 