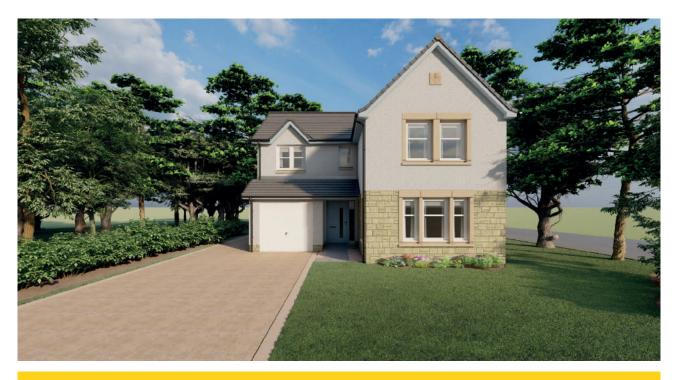

# Carnegie

3 bedroom detached home with a detached single garage

| ROOM             | м                   | FT                  |
|------------------|---------------------|---------------------|
| Lounge           | 5.79 x 3.22         | 18'0" × 10'7"       |
| Kitchen/Dining   | 5.79 x 2.72         | 18'0" × 8'11"       |
| Master Bedroom   | 3.05 x 2.87         | 10'0" × 9'5"        |
| En suite         | 2.80 x 1.50         | 9'2" x 4'11"        |
| Bedroom 2        | 3.24 x 2.75         | 10'8" × 9'0"        |
| Bedroom 3        | 3.24 x 2.25         | 10'8" × 7'5"        |
| Bathroom         | 2.22 x 2.00         | 7'3" x 6'7"         |
| Total Floor Area | 98.42m <sup>2</sup> | 1059ft <sup>2</sup> |

#### GROUND FLOOR

**DUNDAS** 