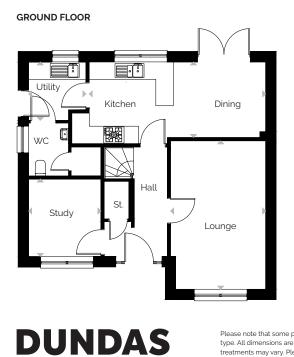

# 4 bedroom detached home with single detached garage

| ROOM             | м                    | FT                  |
|------------------|----------------------|---------------------|
| Lounge           | 5.10 x 3.27          | 16'9" × 10'9"       |
| Kitchen/Dining   | 6.07 x 2.60          | 19'11" × 8'6"       |
| Utility          | 2.01 × 1.97          | 6'7" × 6'6"         |
| Study            | 2.66 x 2.48          | 8'9" x 8'2"         |
| Master Bedroom   | 3.17 × 3.09          | 10'5" x 10'2"       |
| En suite         | 3.09 × 1.59          | 10'2" x 5'3"        |
| Bedroom 2        | 3.11 × 2.82          | 10'2" × 9'3"        |
| Bedroom 3        | 3.76 x 2.50          | 12'4" × 8'2"        |
| Bedroom 4        | 2.86 x 2.39          | 9'5" × 7'10"        |
| Bathroom         | 2.45 × 1.70          | 8'0" × 5'7"         |
| Total Floor Area | 116.12m <sup>2</sup> | 1250ft <sup>2</sup> |

Please note that some properties are built handed (mirror image) to those illustrated. These floor plans depict a typical layout of the house type. All dimensions are approximate and floor plans are not to scale. Computer generated images. Individual features and elevational treatments may vary. Please ask the Sales Negotiator for details of your chosen plot.