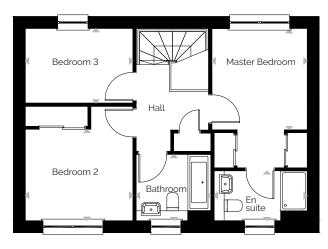

* 





#### FIRST FLOOR





# Carnegie

3 bedroom detached home with a detached single garage

| ROOM             | м                   | FT                  |
|------------------|---------------------|---------------------|
| Lounge           | 5.79 x 3.22         | 18'0" × 10'7"       |
| Kitchen/Dining   | 5.79 x 2.72         | 18'0" × 8'11"       |
| Master Bedroom   | 3.05 x 2.87         | 10'0" × 9'5"        |
| En suite         | 2.80 x 1.50         | 9'2" x 4'11"        |
| Bedroom 2        | 3.24 x 2.75         | 10'8" × 9'0"        |
| Bedroom 3        | 3.24 x 2.25         | 10'8" × 7'5"        |
| Bathroom         | 2.22 x 2.00         | 7'3" x 6'7"         |
| Total Floor Area | 98.42m <sup>2</sup> | 1059ft <sup>2</sup> |

#### GROUND FLOOR

**DUNDAS** 



#### FIRST FLOOR





# Harper 3 bedroom detached home

| ROOM             | М                   | FT                  |
|------------------|---------------------|---------------------|
| Lounge           | 4.90 x 3.48         | 16'1" × 11'5"       |
| Kitchen/Dining   | 5.79 x 3.47         | 18'0" × 11'5"       |
| Master Bedroom   | 3.19 x 2.78         | 10'6" × 9'1"        |
| En suite         | 2.87 x 1.81         | 9'5" × 5'11"        |
| Bedroom 2        | 3.19 x 2.61         | 10'6" × 8'7"        |
| Bedroom 3        | 2.76 x 2.22         | 9'1" x 7'3"         |
| Bathroom         | 2.50 x 1.70         | 8'2" x 5'7"         |
| Total Floor Area | 98.42m <sup>2</sup> | 1059ft <sup>2</sup> |

GROUND FLOOR





#### FIRST FLOOR





# Dewar

3 bedroom detached home with a single garage

| ROOM