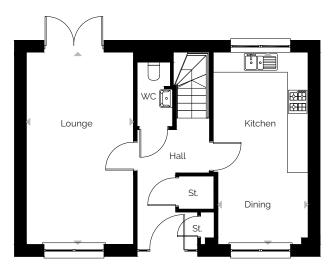

> |

**GROUND FLOOR** 





#### FIRST FLOOR





# Carnegie

3 bedroom detached home with a detached single garage

| ROOM             | м                   | FT                  |
|------------------|---------------------|---------------------|
| Lounge           | 5.79 x 3.22         | 18'0" × 10'7"       |
| Kitchen/Dining   | 5.79 x 2.72         | 18'0" × 8'11"       |
| Master Bedroom   | 3.05 x 2.87         | 10'0" × 9'5"        |
| En suite         | 2.80 x 1.50         | 9'2" x 4'11"        |
| Bedroom 2        | 3.24 x 2.75         | 10'8" × 9'0"        |
| Bedroom 3        | 3.24 x 2.25         | 10'8" × 7'5"        |
| Bathroom         | 2.22 x 2.00         | 7'3" x 6'7"         |
| Total Floor Area | 98.42m <sup>2</sup> | 1059ft <sup>2</sup> |

#### GROUND FLOOR

**DUNDAS** 



#### FIRST FLOOR





# Harper 3 bedroom detached home

| ROOM             | М                   | FT                  |
|------------------|---------------------|---------------------|
| Lounge           | 4.90 x 3.48         | 16'1" × 11'5"       |
| Kitchen/Dining   | 5.79 x 3.47         | 18'0" × 11'5"       |
| Master Bedroom   | 3.19 x 2.78         | 10'6" × 9'1"        |
| En suite         | 2.87 x 1.81         | 9'5" × 5'11"        |
| Bedroom 2        | 3.19 x 2.61         | 10'6" × 8'7"        |
| Bedroom 3        | 2.76 x 2.22         | 9'1" x 7'3"         |
| Bathroom         | 2.50 x 1.70         | 8'2" x 5'7"         |
| Total Floor Area | 98.42m <sup>2</sup> | 1059ft <sup>2</sup> |

GROUND FLOOR





#### FIRST FLOOR





# Dewar

3 bedroom detached home with a single gara