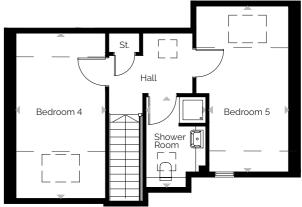

| 8'10" × 9'6"        |  |
| Bathroom              | 2.70 x 2.60          | 8'10" × 8'6"        |  |
| Bedroom 4             | 5.01 x 2.71          | 16'5" × 8'11"       |  |
| Bedroom 5             | 5.02 x 2.41          | 16'6" × 7'11"       |  |
| Shower Room           | 2.74 x 1.80          | 8'0" × 5'11"        |  |
| Total Floor Area      | 162.78m <sup>2</sup> | 1752ft <sup>2</sup> |  |

**DUNDAS** 

Please note that some properties are built handed (mirror image) to those illustrated. These floor plans depict a typical layout of the house type. All dimensions are approximate and floor plans are not to scale. Computer generated images. Individual features and elevational treatments may vary. Please ask the Sales Negotiator for details of your chosen plot.

### SECOND FLOOR



#### FIRST FLOOR