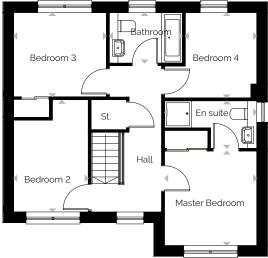

# 4 bedroom detached home with single detached garage

| ROOM             | м                    | FT                  |
|------------------|----------------------|---------------------|
| Lounge           | 5.10 x 3.27          | 16'9" × 10'9"       |
| Kitchen/Dining   | 6.07 x 2.60          | 19'11" × 8'6"       |
| Utility          | 2.01 × 1.97          | 6'7" × 6'6"         |
| Study            | 2.66 x 2.48          | 8'9" x 8'2"         |
| Master Bedroom   | 3.17 × 3.09          | 10'5" x 10'2"       |
| En suite         | 3.09 × 1.59          | 10'2" x 5'3"        |
| Bedroom 2        | 3.11 × 2.82          | 10'2" × 9'3"        |
| Bedroom 3        | 3.76 x 2.50          | 12'4" × 8'2"        |
| Bedroom 4        | 2.86 x 2.39          | 9'5" × 7'10"        |
| Bathroom         | 2.45 × 1.70          | 8'0" × 5'7"         |
| Total Floor Area | 116.12m <sup>2</sup> | 1250ft <sup>2</sup> |

Please note that some properties are built handed (mirror image) to those illustrated. These floor plans depict a typical layout of the house type. All dimensions are approximate and floor plans are not to scale. Computer generated images. Individual features and elevational treatments may vary. Please ask the Sales Negotiator for details of your chosen plot.