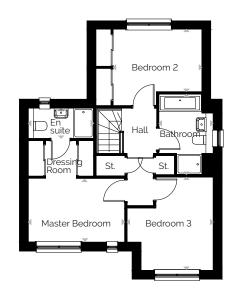

# Dewar

3 bedroom detached home with a single garage

| ROOM             | Μ                   | FT                  |
|------------------|---------------------|---------------------|
| Lounge           | 5.09 x 3.13         | 16'8" × 10'3"       |
| Kitchen/Dining   | 5.57 x 2.95         | 18'3" × 9'8"        |
| Master Bedroom   | 3.30 x 2.93         | 10'10" × 9'7"       |
| Dressing         | 2.08 x 1.73         | 6'10" x 5'8"        |
| En suite         | 2.17 × 1.81         | 7'1" × 5'11"        |
| Bedroom 2        | 3.14 × 3.12         | 10'4" × 10'3"       |
| Bedroom 3        | 4.22 x 3.12         | 13'10" × 10'3"      |
| Bathroom         | 2.35 x 2.00         | 7'9" × 6'7"         |
| Total Floor Area | 99.15m <sup>2</sup> | 1067ft <sup>2</sup> |

DUNDAS

FIRST FLOOR