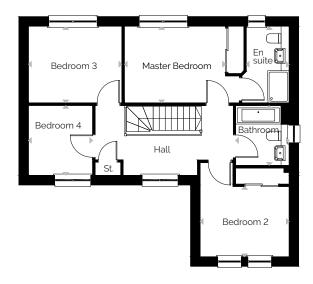

# 4 bedroom detached home with single detached garage

| ROOM             | м                    | FT                  |
|------------------|----------------------|---------------------|
| Lounge           | 5.10 x 3.27          | 16'9" × 10'9"       |
| Kitchen/Dining   | 6.07 x 2.60          | 19'11" × 8'6"       |
| Utility          | 2.01 × 1.97          | 6'7" × 6'6"         |
| Study            | 2.66 x 2.48          | 8'9" x 8'2"         |
| Master Bedroom   | 3.17 × 3.09          | 10'5" x 10'2"       |
| En suite         | 3.09 × 1.59          | 10'2" x 5'3"        |
| Bedroom 2        | 3.11 × 2.82          | 10'2" × 9'3"        |
| Bedroom 3        | 3.76 x 2.50          | 12'4" × 8'2"        |
| Bedroom 4        | 2.86 x 2.39          | 9'5" × 7'10"        |
| Bathroom         | 2.45 × 1.70          | 8'0" × 5'7"         |
| Total Floor Area | 116.12m <sup>2</sup> | 1250ft <sup>2</sup> |

Please note that some properties are built handed (mirror image) to those illustrated. These floor plans depict a typical layout of the house type. All dimensions are approximate and floor plans are not to scale. Computer generated images. Individual features and elevational treatments may vary. Please ask the Sales Negotiator for details of your chosen plot.