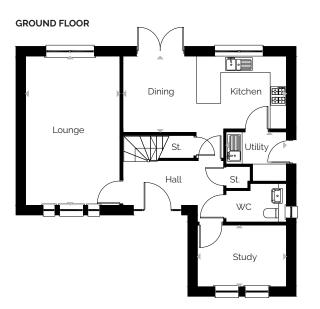

# 4 bedroom detached home with single detached garage

| ROOM             | м                    | FT                  |
|------------------|----------------------|---------------------|
| Lounge           | 5.10 x 3.27          | 16'9" × 10'9"       |
| Kitchen/Dining   | 6.07 x 2.60          | 19'11" × 8'6"       |
| Utility          | 2.01 × 1.97          | 6'7" × 6'6"         |
| Study            | 2.66 x 2.48          | 8'9" x 8'2"         |
| Master Bedroom   | 3.17 × 3.09          | 10'5" x 10'2"       |
| En suite         | 3.09 × 1.59          | 10'2" x 5'3"        |
| Bedroom 2        | 3.11 × 2.82          | 10'2" × 9'3"        |
| Bedroom 3        | 3.76 x 2.50          | 12'4" × 8'2"        |
| Bedroom 4        | 2.86 x 2.39          | 9'5" × 7'10"        |
| Bathroom         | 2.45 × 1.70          | 8'0" × 5'7"         |
| Total Floor Area | 116.12m <sup>2</sup> | 1250ft <sup>2</sup> |

Please note that some properties are built handed (mirror image) to those illustrated. These floor plans depict a typical layout of the house type. All dimensions are approximate and floor plans are not to scale. Computer generated images. Individual features and elevational treatments may vary. Please ask the Sales Negotiator for details of your chosen plot.