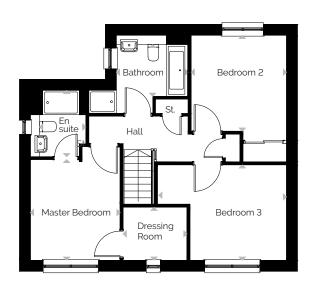

# Matheson

4 bedroom detached home with a single garage

| ROOM             | м                    | FT                  |
|------------------|----------------------|---------------------|
| Lounge           | 4.61 × 3.32          | 15'1" × 10'11"      |
| Kitchen/Dining   | 6.76 x 3.44          | 22'2" × 11'3"       |
| Utility          | 2.15 x 1.76          | 7'1" × 5'9"         |
| Master Bedroom   | 3.58 x 3.47          | 11'9" × 11'5"       |
| En suite         | 2.34 x 1.86          | 7'8" × 6'1"         |
| Bedroom 2        | 3.46 x 2.86          | 11'4" × 9'5"        |
| Bedroom 3        | 3.05 x 2.63          | 10'0" × 8'8"        |
| Bedroom 4        | 3.36 x 2.70          | 11'O" × 8'10"       |
| Bathroom         | 2.50 × 1.70          | 8'2" × 5'7"         |
| Total Floor Area | 114.89m <sup>2</sup> | 1237ft <sup>2</sup> |

DUNDAS

FIRST FLOOR