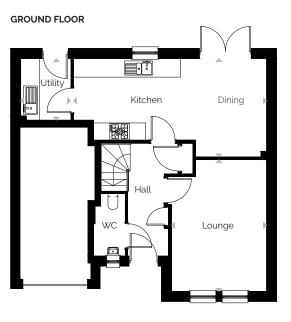

# Matheson

4 bedroom detached home with a single garage

| ROOM             | м                    | FT                  |
|------------------|----------------------|---------------------|
| Lounge           | 4.61 × 3.32          | 15'1" × 10'11"      |
| Kitchen/Dining   | 6.76 x 3.44          | 22'2" × 11'3"       |
| Utility          | 2.15 x 1.76          | 7'1" × 5'9"         |
| Master Bedroom   | 3.58 x 3.47          | 11'9" × 11'5"       |
| En suite         | 2.34 x 1.86          | 7'8" × 6'1"         |
| Bedroom 2        | 3.46 x 2.86          | 11'4" × 9'5"        |
| Bedroom 3        | 3.05 x 2.63          | 10'0" × 8'8"        |
| Bedroom 4        | 3.36 x 2.70          | 11'O" × 8'10"       |
| Bathroom         | 2.50 × 1.70          | 8'2" × 5'7"         |
| Total Floor Area | 114.89m <sup>2</sup> | 1237ft <sup>2</sup> |