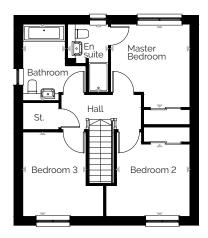

# Pentland

3 bedroom detached home with a single garage

| ROOM             | м           | FT                  |
|------------------|-------------|---------------------|
| Lounge           | 4.26 X 4.06 | 13'4" X 13'0"       |
| Kitchen/Dining   | 4.85 X 3.44 | 15'11" X 11'3"      |
| Utility          | 2.75 X 1.74 | 9'0" X 5'9"         |
| Master Bedroom   | 3.33 X 3.10 | 10'11" X 10'2"      |
| En suite         | 2.62 X 1.63 | 8'7" X 5'4"         |
| Bedroom 2        | 2.94 X 2.89 | 9'8" X 9'6"         |
| Bedroom 3        | 3.38 X 2.53 | 11'1" X 8'4"        |
| Bathroom         | 3.06 X 1.70 | 10'0" X 5'7"        |
| Total Floor Area | 96.69m²     | 1041ft <sup>2</sup> |

#### FIRST FLOOR