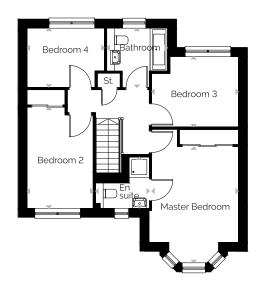

# 4 bedroom detached home with single detached garage

| ROOM             | м                    | FT                  |
|------------------|----------------------|---------------------|
| Lounge           | 5.10 x 3.27          | 16'9" × 10'9"       |
| Kitchen/Dining   | 6.07 x 2.60          | 19'11" × 8'6"       |
| Utility          | 2.01 × 1.97          | 6'7" × 6'6"         |
| Study            | 2.66 x 2.48          | 8'9" x 8'2"         |
| Master Bedroom   | 3.17 × 3.09          | 10'5" x 10'2"       |
| En suite         | 3.09 × 1.59          | 10'2" x 5'3"        |
| Bedroom 2        | 3.11 × 2.82          | 10'2" × 9'3"        |
| Bedroom 3        | 3.76 x 2.50          | 12'4" × 8'2"        |
| Bedroom 4        | 2.86 x 2.39          | 9'5" × 7'10"        |
| Bathroom         | 2.45 × 1.70          | 8'0" × 5'7"         |
| Total Floor Area | 116.12m <sup>2</sup> | 1250ft <sup>2</sup> |

Please note that some properties are built handed (mirror image) to those illustrated. These floor plans depict a typical layout of the house type. All dimensions are approximate and floor plans are not to scale. Computer generated images. Individual features and elevational treatments may vary. Please ask the Sales Negotiator for details of your chosen plot.