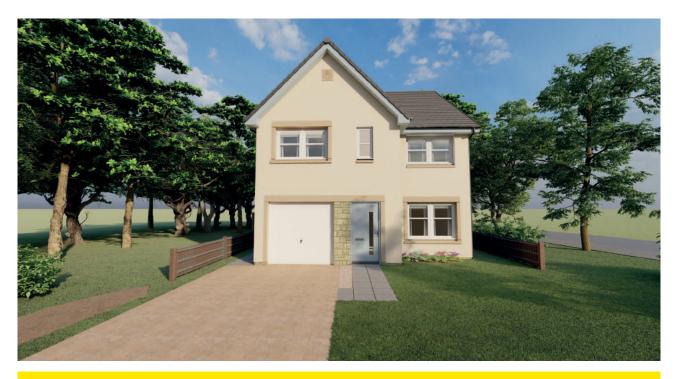

# Pentland

3 bedroom detached home with a single garage

| ROOM             | м           | FT                  |
|------------------|-------------|---------------------|
| Lounge           | 4.26 X 4.06 | 13'4" X 13'0"       |
| Kitchen/Dining   | 4.85 X 3.44 | 15'11" X 11'3"      |
| Utility          | 2.75 X 1.74 | 9'0" X 5'9"         |
| Master Bedroom   | 3.33 X 3.10 | 10'11" X 10'2"      |
| En suite         | 2.62 X 1.63 | 8'7" X 5'4"         |
| Bedroom 2        | 2.94 X 2.89 | 9'8" X 9'6"         |
| Bedroom 3        | 3.38 X 2.53 | 11'1" X 8'4"        |
| Bathroom         | 3.06 X 1.70 | 10'0" X 5'7"        |
| Total Floor Area | 96.69m²     | 1041ft <sup>2</sup> |