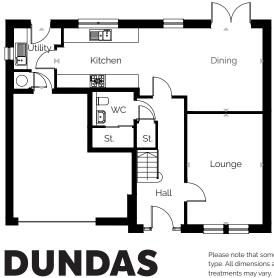

| 16'4" × 11'2"       |
| Kitchen/Dining   | 9.26 x 3.75       | 30'5" x 12'4"       |
| Utility          | 2.74 x 1.83       | 8'0" × 6'0"         |
| Master Bedroom   | 3.31 × 2.91       | 10'10" × 9'7"       |
| Dressing         | 3.58 × 1.05       | 11'9" × 3'5"        |
| En suite 1       | 2.92 x 2.23       | 9'7" × 7'4"         |
| Bedroom 2        | 3.30 x 2.92       | 10'10" × 9'7"       |
| En suite 2       | 2.50 × 1.60       | 8'2" x 5'3"         |
| Bedroom 3        | 3.40 x 2.50       | 11'2" × 8'2"        |
| Bedroom 4        | 3.79 x 2.40       | 12'5" × 7'10"       |
| Bedroom 5        | 3.01 x 2.33       | 9'11" × 7'8"        |
| Bathroom         | 2.45 x 2.34       | 8'0" × 7'8"         |
| Total Floor Area | 162m <sup>2</sup> | 1744ft <sup>2</sup> |

#### GROUND FLOOR



### FIRST FLOOR





# Maitland

5 bedroom detached home with a single garage

| ROOM                  | м                    | FT                  |  |
|-----------------------|----------------------|---------------------|--|
| Living/Dining/Kitchen | 8.27 x 3.50          | 27'2" x 11'6"       |  |
| Utility               | 1.77 × 1.51          | 5'10" × 4'11"       |  |
| Family                | 3.11 × 2.90          | 10'2" × 9'6"        |  |
| Master Bedroom        | 3.77 × 2.70          | 12'4" × 8'10"       |  |
| Dressing              | 2.70 × 1.10          | 8'10" × 3'7"        |  |
| En suite              | 2.70 x 1.60          | 8'10" × 5'3"        |  |
| Bedroom 2             | 3.74 x 2.63          | 12'3" × 8'8"        |  |
| Bedroom 3             | 2.90 × 2.70          | 8'10