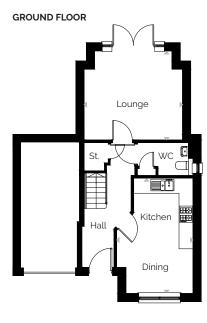

# Dewar

3 bedroom detached home with a single garage

| ROOM             | Μ                   | FT                  |
|------------------|---------------------|---------------------|
| Lounge           | 5.09 x 3.13         | 16'8" × 10'3"       |
| Kitchen/Dining   | 5.57 x 2.95         | 18'3" × 9'8"        |
| Master Bedroom   | 3.30 x 2.93         | 10'10" × 9'7"       |
| Dressing         | 2.08 x 1.73         | 6'10" x 5'8"        |
| En suite         | 2.17 × 1.81         | 7'1" × 5'11"        |
| Bedroom 2        | 3.14 × 3.12         | 10'4" × 10'3"       |
| Bedroom 3        | 4.22 x 3.12         | 13'10" × 10'3"      |
| Bathroom         | 2.35 x 2.00         | 7'9" × 6'7"         |
| Total Floor Area | 99.15m <sup>2</sup> | 1067ft <sup>2</sup> |

**GROUND FLOOR** 