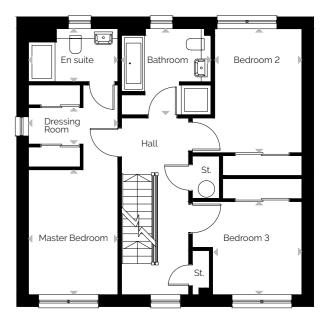

# Maitland

5 bedroom detached home with a single garage

| ROOM                  | м                    | FT                  |  |
|-----------------------|----------------------|---------------------|--|
| Living/Dining/Kitchen | 8.27 x 3.50          | 27'2" x 11'6"       |  |
| Utility               | 1.77 × 1.51          | 5'10" × 4'11"       |  |
| Family                | 3.11 × 2.90          | 10'2" × 9'6"        |  |
| Master Bedroom        | 3.77 × 2.70          | 12'4" × 8'10"       |  |
| Dressing              | 2.70 × 1.10          | 8'10" × 3'7"        |  |
| En suite              | 2.70 x 1.60          | 8'10" × 5'3"        |  |
| Bedroom 2             | 3.74 x 2.63          | 12'3" × 8'8"        |  |
| Bedroom 3             | 2.90 × 2.70          | 8'10" × 9'6"        |  |
| Bathroom              | 2.70 x 2.60          | 8'10" × 8'6"        |  |
| Bedroom 4             | 5.01 x 2.71          | 16'5" × 8'11"       |  |
| Bedroom 5             | 5.02 x 2.41          | 16'6" × 7'11"       |  |
| Shower Room           | 2.74 x 1.80          | 8'0" × 5'11"        |  |
| Total Floor Area      | 162.78m <sup>2</sup> | 1752ft <sup>2</sup> |  |

### SECOND FLOOR