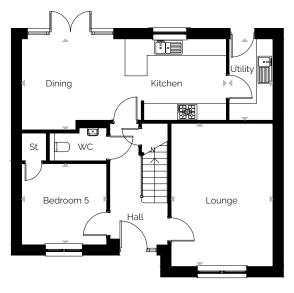

# Dunbar

5 bedroom detached home with double detached garage

| ROOM                    | м                    | FT                  |
|-------------------------|----------------------|---------------------|
| Lounge                  | 5.18 x 3.70          | 16'0" × 12'2"       |
| Kitchen/Dining          | 7.41 × 3.29          | 24'4" × 10'10"      |
| Utility                 | 2.94 × 1.59          | 9'8" x 5'3"         |
| Bedroom 5/office/dining | 3.08 x 2.94          | 10'1" × 9'8"        |
| Master Bedroom          | 3.69 x 3.34          | 12'1" × 10'11"      |
| En suite                | 2.34 × 1.64          | 7'8" x 5'5"         |
| Bedroom 2               | 3.29 x 2.84          | 10'10" × 9'4"       |
| Bedroom 3               | 4.10 x 2.59          | 13'5" x 8'6"        |
| Bedroom 4               | 3.37 x 2.77          | 11'1" × 9'1"        |
| Bathroom                | 3.54 x 2.06          | 11'7" × 6'9"        |
| Total Floor Area        | 142.04m <sup>2</sup> | 1529ft <sup>2</sup> |