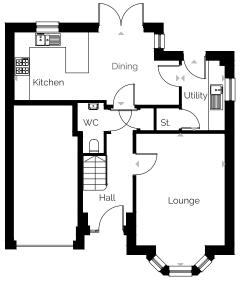

# Carnegie

3 bedroom detached home with a detached single garage

| ROOM             | м                   | FT                  |
|------------------|---------------------|---------------------|
| Lounge           | 5.79 x 3.22         | 18'0" × 10'7"       |
| Kitchen/Dining   | 5.79 x 2.72         | 18'0" × 8'11"       |
| Master Bedroom   | 3.05 x 2.87         | 10'0" × 9'5"        |
| En suite         | 2.80 x 1.50         | 9'2" x 4'11"        |
| Bedroom 2        | 3.24 x 2.75         | 10'8" × 9'0"        |
| Bedroom 3        | 3.24 x 2.25         | 10'8" × 7'5"        |
| Bathroom         | 2.22 x 2.00         | 7'3" x 6'7"         |
| Total Floor Area | 98.42m <sup>2</sup> | 1059ft <sup>2</sup> |