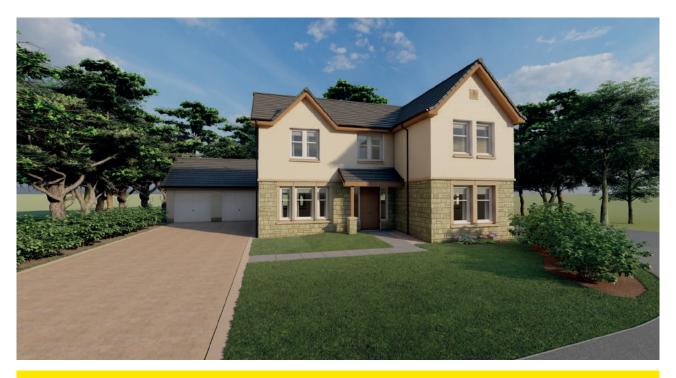

# **Middleton**

# 4 bedroom detached home with single detached garage

| ROOM             | м                    | FT                  |
|------------------|----------------------|---------------------|
| Lounge           | 5.10 x 3.27          | 16'9" × 10'9"       |
| Kitchen/Dining   | 6.07 x 2.60          | 19'11" × 8'6"       |
| Utility          | 2.01 × 1.97          | 6'7" × 6'6"         |
| Study            | 2.66 x 2.48          | 8'9" x 8'2"         |
| Master Bedroom   | 3.17 × 3.09          | 10'5" x 10'2"       |
| En suite         | 3.09 × 1.59          | 10'2" x 5'3"        |
| Bedroom 2        | 3.11 × 2.82          | 10'2" × 9'3"        |
| Bedroom 3        | 3.76 x 2.50          | 12'4" × 8'2"        |
| Bedroom 4        | 2.86 x 2.39          | 9'5" × 7'10"        |
| Bathroom         | 2.45 × 1.70          | 8'0" × 5'7"         |
| Total Floor Area | 116.12m <sup>2</sup> | 1250ft <sup>2</sup> |