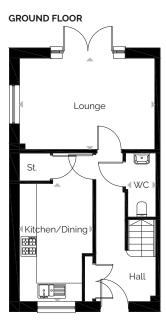

# **Gilroy** 3 bedroom semi detached home

| ROOM             | М                   | FT                 |
|------------------|---------------------|--------------------|
| Lounge           | 4.84 x 3.27         | 15'11" × 10'9"     |
| Kitchen/Dining   | 5.32 x 2.62         | 17'5" × 8'7"       |
| Master Bedroom   | 3.01 × 2.88         | 9'11" × 9'5"       |
| En suite         | 1.71 × 1.61         | 5'7" x 5'3"        |
| Bedroom 2        | 2.90 x 2.67         | 9'6" × 8'9"        |
| Bedroom 3        | 2.86 x 1.87         | 9'5" x 6'2"        |
| Bathroom         | 2.26 x 1.70         | 7'5" × 5'7"        |
| Total Floor Area | 85.36m <sup>2</sup> | 918ft <sup>2</sup> |

**GROUND FLOOR** 