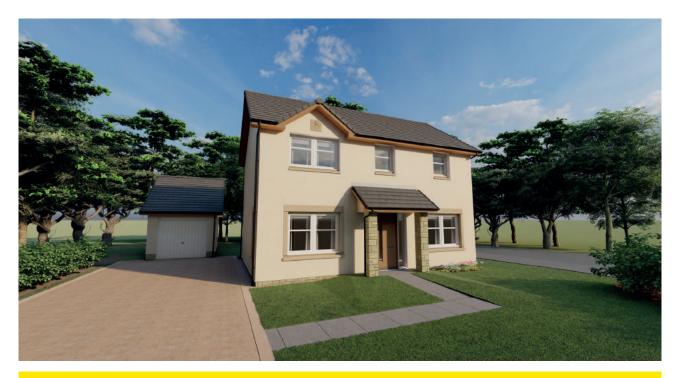

# Carnegie

3 bedroom detached home with a detached single garage

| ROOM             | м                   | FT                  |
|------------------|---------------------|---------------------|
| Lounge           | 5.79 x 3.22         | 18'0" × 10'7"       |
| Kitchen/Dining   | 5.79 x 2.72         | 18'0" × 8'11"       |
| Master Bedroom   | 3.05 x 2.87         | 10'0" × 9'5"        |
| En suite         | 2.80 x 1.50         | 9'2" x 4'11"        |
| Bedroom 2        | 3.24 x 2.75         | 10'8" × 9'0"        |
| Bedroom 3        | 3.24 x 2.25         | 10'8" × 7'5"        |
| Bathroom         | 2.22 x 2.00         | 7'3" x 6'7"         |
| Total Floor Area | 98.42m <sup>2</sup> | 1059ft <sup>2</sup> |