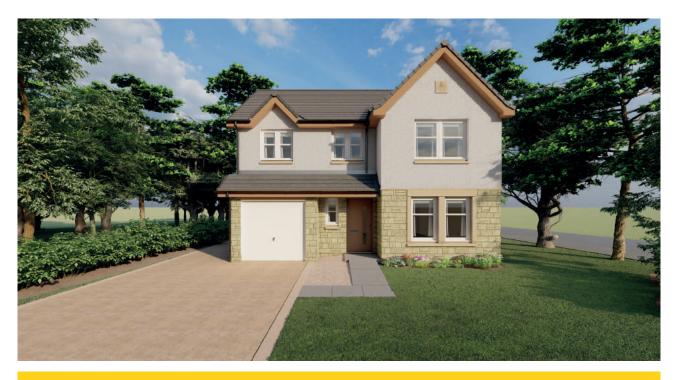

# Stuart

3 bedroom detached home with a single garage

| ROOM             | М                    | FT                  |
|------------------|----------------------|---------------------|
| Lounge           | 4.22 x 3.82          | 13'10" × 12'6"      |
| Kitchen/Dining   | 4.95 x 3.27          | 16'3" × 10'9"       |
| Master Bedroom   | 3.84 x 2.54          | 12'7" × 8'4"        |
| En suite         | 2.60 x 1.21          | 8'6" × 3'0"         |
| Bedroom 2        | 3.53 x 2.49          | 11'7" × 8'2"        |
| Bedroom 3        | 3.71 x 3.43          | 12'2" × 11'3"       |
| Bathroom         | 3.21 x 2.16          | 10'6" × 7'1"        |
| Total Floor Area | 100.28m <sup>2</sup> | 1079ft <sup>2</sup> |