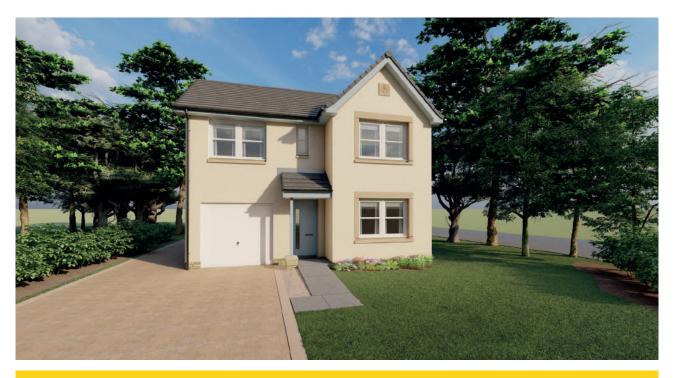

# Dewar

3 bedroom detached home with a single garage

| ROOM             | Μ                   | FT                  |
|------------------|---------------------|---------------------|
| Lounge           | 5.09 x 3.13         | 16'8" × 10'3"       |
| Kitchen/Dining   | 5.57 x 2.95         | 18'3" × 9'8"        |
| Master Bedroom   | 3.30 x 2.93         | 10'10" × 9'7"       |
| Dressing         | 2.08 x 1.73         | 6'10" x 5'8"        |
| En suite         | 2.17 × 1.81         | 7'1" × 5'11"        |
| Bedroom 2        | 3.14 × 3.12         | 10'4" × 10'3"       |
| Bedroom 3        | 4.22 x 3.12         | 13'10" × 10'3"      |
| Bathroom         | 2.35 x 2.00         | 7'9" × 6'7"         |
| Total Floor Area | 99.15m <sup>2</sup> | 1067ft <sup>2</sup> |