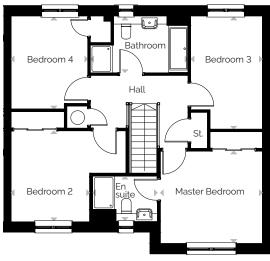

# Dunbar

5 bedroom detached home with double detached garage

| ROOM                    | м                    | FT                  |
|-------------------------|----------------------|---------------------|
| Lounge                  | 5.18 x 3.70          | 16'0" × 12'2"       |
| Kitchen/Dining          | 7.41 × 3.29          | 24'4" × 10'10"      |
| Utility                 | 2.94 × 1.59          | 9'8" x 5'3"         |
| Bedroom 5/office/dining | 3.08 x 2.94          | 10'1" × 9'8"        |
| Master Bedroom          | 3.69 x 3.34          | 12'1" × 10'11"      |
| En suite                | 2.34 × 1.64          | 7'8" x 5'5"         |
| Bedroom 2               | 3.29 x 2.84          | 10'10" × 9'4"       |
| Bedroom 3               | 4.10 x 2.59          | 13'5" x 8'6"        |
| Bedroom 4               | 3.37 x 2.77          | 11'1" × 9'1"        |
| Bathroom                | 3.54 x 2.06          | 11'7" × 6'9"        |
| Total Floor Area        | 142.04m <sup>2</sup> | 1529ft <sup>2</sup> |