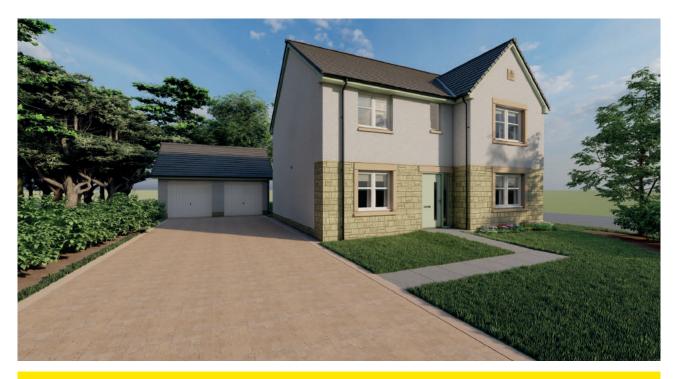

# Dunbar

5 bedroom detached home with double detached garage

| ROOM                    | м                    | FT                  |
|-------------------------|----------------------|---------------------|
| Lounge                  | 5.18 x 3.70          | 16'0" × 12'2"       |
| Kitchen/Dining          | 7.41 × 3.29          | 24'4" × 10'10"      |
| Utility                 | 2.94 × 1.59          | 9'8" x 5'3"         |
| Bedroom 5/office/dining | 3.08 x 2.94          | 10'1" × 9'8"        |
| Master Bedroom          | 3.69 x 3.34          | 12'1" × 10'11"      |
| En suite                | 2.34 × 1.64          | 7'8" x 5'5"         |
| Bedroom 2               | 3.29 x 2.84          | 10'10" × 9'4"       |
| Bedroom 3               | 4.10 x 2.59          | 13'5" x 8'6"        |
| Bedroom 4               | 3.37 x 2.77          | 11'1" × 9'1"        |
| Bathroom                | 3.54 x 2.06          | 11'7" × 6'9"        |
| Total Floor Area        | 142.04m <sup>2</sup> | 1529ft <sup>2</sup> |