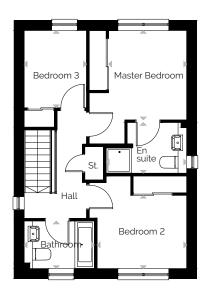

# **Gilroy** 3 bedroom semi detached home

| ROOM             | М                   | FT                 |
|------------------|---------------------|--------------------|
| Lounge           | 4.84 x 3.27         | 15'11" × 10'9"     |
| Kitchen/Dining   | 5.32 x 2.62         | 17'5" × 8'7"       |
| Master Bedroom   | 3.01 × 2.88         | 9'11" × 9'5"       |
| En suite         | 1.71 × 1.61         | 5'7" x 5'3"        |
| Bedroom 2        | 2.90 x 2.67         | 9'6" × 8'9"        |
| Bedroom 3        | 2.86 x 1.87         | 9'5" x 6'2"        |
| Bathroom         | 2.26 x 1.70         | 7'5" × 5'7"        |
| Total Floor Area | 85.36m <sup>2</sup> | 918ft <sup>2</sup> |

#### FIRST FLOOR