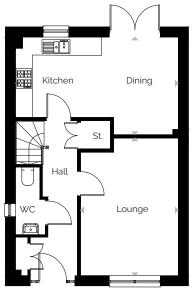

# **Gilroy** 3 bedroom semi detached home

| ROOM             | М                   | FT                 |
|------------------|---------------------|--------------------|
| Lounge           | 4.84 x 3.27         | 15'11" × 10'9"     |
| Kitchen/Dining   | 5.32 x 2.62         | 17'5" × 8'7"       |
| Master Bedroom   | 3.01 × 2.88         | 9'11" × 9'5"       |
| En suite         | 1.71 × 1.61         | 5'7" x 5'3"        |
| Bedroom 2        | 2.90 x 2.67         | 9'6" × 8'9"        |
| Bedroom 3        | 2.86 x 1.87         | 9'5" x 6'2"        |
| Bathroom         | 2.26 x 1.70         | 7'5" × 5'7"        |
| Total Floor Area | 85.36m <sup>2</sup> | 918ft <sup>2</sup> |