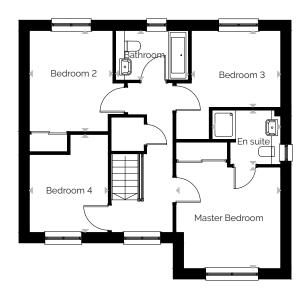

# Matheson

4 bedroom detached home with a single garage

| ROOM             | м                    | FT                  |
|------------------|----------------------|---------------------|
| Lounge           | 4.61 × 3.32          | 15'1" × 10'11"      |
| Kitchen/Dining   | 6.76 x 3.44          | 22'2" × 11'3"       |
| Utility          | 2.15 x 1.76          | 7'1" × 5'9"         |
| Master Bedroom   | 3.58 x 3.47          | 11'9" × 11'5"       |
| En suite         | 2.34 x 1.86          | 7'8" × 6'1"         |
| Bedroom 2        | 3.46 x 2.86          | 11'4" × 9'5"        |
| Bedroom 3        | 3.05 x 2.63          | 10'0" × 8'8"        |
| Bedroom 4        | 3.36 x 2.70          | 11'O" × 8'10"       |
| Bathroom         | 2.50 × 1.70          | 8'2" × 5'7"         |
| Total Floor Area | 114.89m <sup>2</sup> | 1237ft <sup>2</sup> |