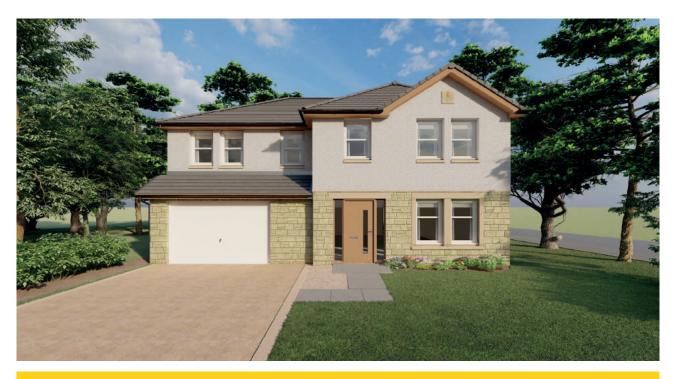

# Matheson

4 bedroom detached home with a single garage

| ROOM             | м                    | FT                  |
|------------------|----------------------|---------------------|
| Lounge           | 4.61 × 3.32          | 15'1" × 10'11"      |
| Kitchen/Dining   | 6.76 x 3.44          | 22'2" × 11'3"       |
| Utility          | 2.15 x 1.76          | 7'1" × 5'9"         |
| Master Bedroom   | 3.58 x 3.47          | 11'9" × 11'5"       |
| En suite         | 2.34 x 1.86          | 7'8" × 6'1"         |
| Bedroom 2        | 3.46 x 2.86          | 11'4" × 9'5"        |
| Bedroom 3        | 3.05 x 2.63          | 10'0" × 8'8"        |
| Bedroom 4        | 3.36 x 2.70          | 11'O" × 8'10"       |
| Bathroom         | 2.50 × 1.70          | 8'2" × 5'7"         |
| Total Floor Area | 114.89m <sup>2</sup> | 1237ft <sup>2</sup> |