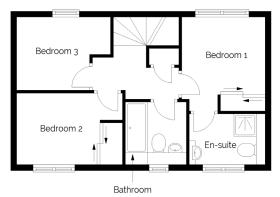

## **Brodie**

- · 3 generous bedrooms
- Ample Storage
- Spacious lounge with patio doors into garden

| ROOM             | METRIC (W x D) | ROOM IMPERIAL (W x D) |
|------------------|----------------|-----------------------|
| Lounge           | 3.00m x 4.90m  | 9'10" × 16'1"         |
| Kitchen/Dining   | 2.73m x 4.90m  | 8'11" × 16'1"         |
| Bedroom 1        | 2.75m x 3.21m  | 9'0" x 10'6"          |
| En Suite         | 2.40m x 1.60m  | 7'10" x 5'3"          |
| Bedroom 2        | 3.48m x 2.39m  | 11'5" × 7'10"         |
| Bedroom 3        | 3.12m x 2.41m  | 10'3" × 7'11"         |
| Bathroom         | 2.16m x 2.00m  | 7'1" x 6'7"           |
| Total Floor Area | 83.54 m²       | 899 ft²               |

Disclaimer: Please note that some properties are built handed (mirror image) to those illustrated. These floor plans depict a typical layout of the house type. All dimensions are approximate and floor plans are not to scale. The computer generated images are for illustrative purposes and should be treated as general guidance only. Individual features and elevational treatments may vary. The standard specification can vary on individual developments, please speak to your Customer Experience Manager for specific specification details for your chosen development.