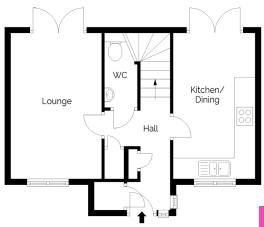

## **Brodie**

- · 3 generous bedrooms
- Ample Storage
- Spacious lounge with patio doors into garden

| ROOM             | METRIC (W x D) | ROOM IMPERIAL (W x D) |
|------------------|----------------|-----------------------|
| Lounge           | 3.00m x 4.90m  | 9'10" × 16'1"         |
| Kitchen/Dining   | 2.73m x 4.90m  | 8'11" × 16'1"         |
| Bedroom 1        | 2.75m x 3.21m  | 9'0" x 10'6"          |
| En Suite         | 2.40m x 1.60m  | 7'10" x 5'3"          |
| Bedroom 2        | 3.48m x 2.39m  | 11'5" × 7'10"         |
| Bedroom 3        | 3.12m x 2.41m  | 10'3" × 7'11"         |
| Bathroom         | 2.16m x 2.00m  | 7'1" x 6'7"           |
| Total Floor Area | 83.54 m²       | 899 ft²               |

Disclaimer: Please note that some properties are built handed (mirror image) to those illustrated. These floor plans depict a typical layout of the house type. All dimensions are approximate and floor plans are not to scale. The computer generated images are for illustrative purposes and should be treated as general guidance only. Individual features and elevational treatments may vary. The standard specification can vary on individual developments, please speak to your Customer Experience Manager for specific specification details for your chosen development.